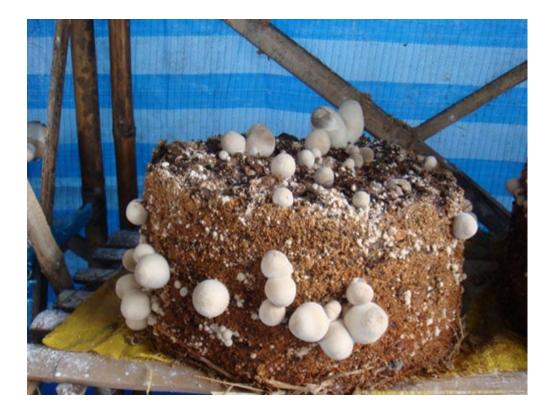

#### Continue

- Water (if low moisture)
- Cover with plastic sheets and straw 3-4 day to control inside temperature
- Open plastic 15 30 minutes than reclose it again (every day fro day 3 or 4 spraying moisture if the pile is too dry
- Harvest mushroom around day 7-9 (morning)