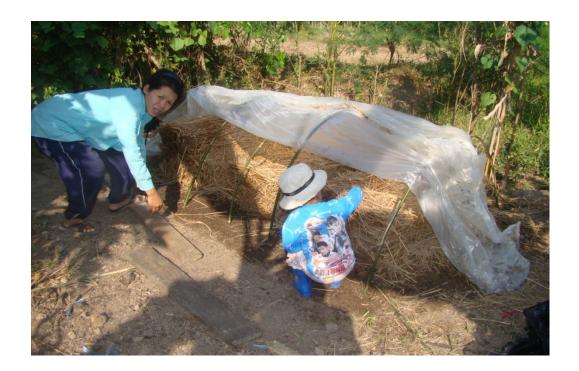

#### Continue

- Water (if low moisture)
- Cover with plastic sheets and straw 3-4 day to control inside temperature
- Open plastic 15 30 minutes than reclose it again (every day fro day 3 or 4 spraying moisture if the pile is too dry
- Harvest mushroom around day 7-9 (morning)