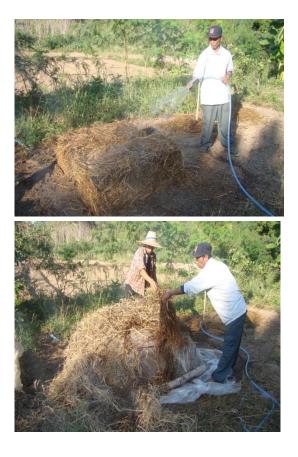

### **Straw selection**

- If possible use the lower part of straw ( 30 cm from ground to above)
- New straw (still contains high nutrition)

# **Step-cultivation**

- 1. Place preparation
- 2. Soak straw in water 1-2 day
- 3. Mix straw mushroom seedling with supplementary food
- 4. Place mold on ground
- 5. Place soaked straw in mold 10 cm high
- 6. Place step 3 along straw edge
- 7. Add another layer of soaked straw to the mold 10 cm high
- 8. Place step 3 along straw edge
- 9. Continue process to fill mold and top with straw
- 10. Remove mold

#### Continue

- Water (if low moisture)
- Cover with plastic sheets and straw 3-4 day to control inside temperature
- Open plastic 15 30 minutes than reclose it again (every day fro day 3 or 4 spraying moisture if the pile is too dry
- Harvest mushroom around day 7-9 (morning)