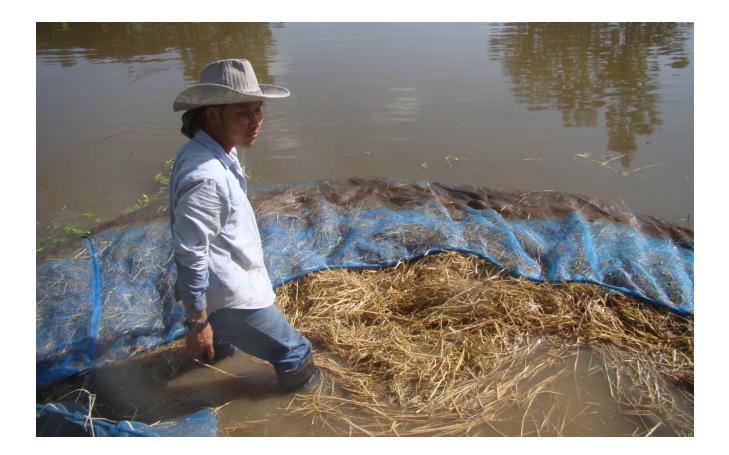

# **Step-cultivation**

- 1. Place preparation
- 2. Soak straw in water 1-2 day
- 3. Mix straw mushroom seedling with supplementary food
- 4. Place mold on ground
- 5. Place soaked straw in mold 10 cm high
- 6. Place step 3 along straw edge
- 7. Add another layer of soaked straw to the mold 10 cm high
- 8. Place step 3 along straw edge
- 9. Continue process to fill mold and top with straw
- 10. Remove mold