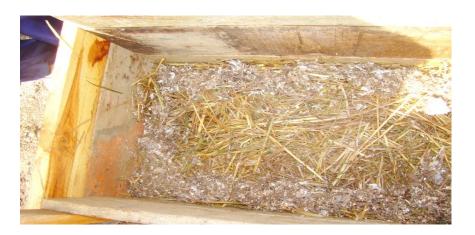

### <u>Mold</u>

Size; (30 -35 x 1-1.2 X 30) Bottom 35 X 1 - 1.2 meter Top 30 X 1 - 1.2 meter

# **Step-cultivation**

- 1. Place preparation
- 2. Soak straw in water 1-2 day
- 3. Mix straw mushroom seedling with supplementary food
- 4. Place mold on ground
- 5. Place soaked straw in mold 10 cm high
- 6. Place step 3 along straw edge
- 7. Add another layer of soaked straw to the mold 10 cm high
- 8. Place step 3 along straw edge
- 9. Continue process to fill mold and top with straw
- 10. Remove mold