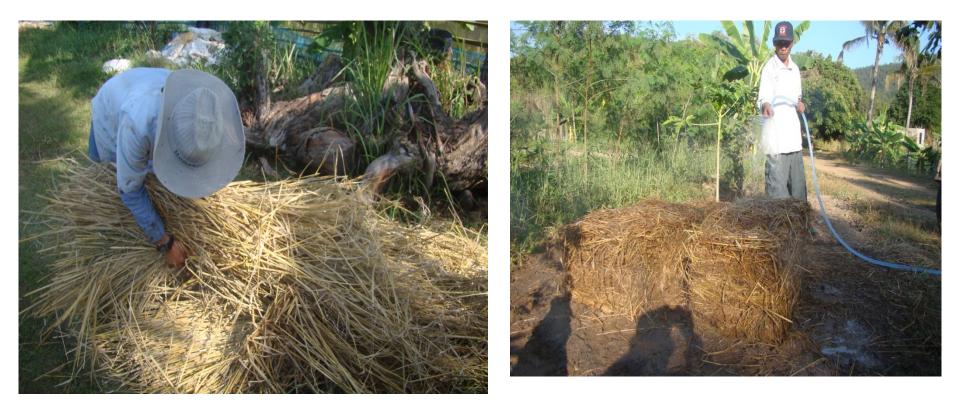

### **Straw selection**

- If possible use the lower part of straw ( 30 cm from ground to above)
- New straw (still contains high nutrition)

# **Step-cultivation**

- 1. Place preparation
- 2. Soak straw in water 1-2 day
- 3. Mix straw mushroom seedling with supplementary food
- 4. Place mold on ground
- 5. Place soaked straw in mold 10 cm high
- 6. Place step 3 along straw edge
- 7. Add another layer of soaked straw to the mold 10 cm high
- 8. Place step 3 along straw edge
- 9. Continue process to fill mold and top with straw
- 10. Remove mold