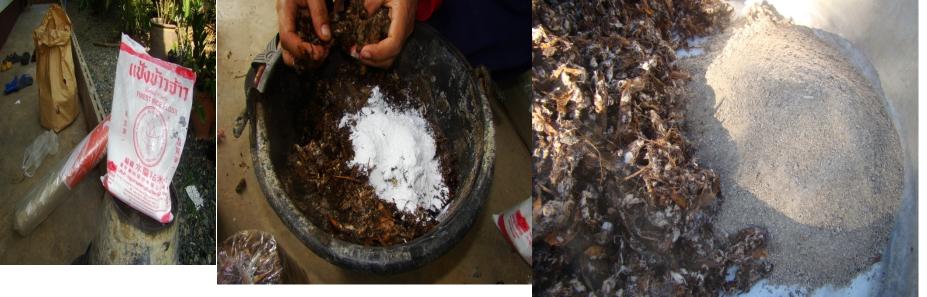

### **Supplementary food**

- Starch
- Commercial food

# **Step-cultivation**

- 1. Place preparation
- 2. Soak straw in water 1-2 day
- 3. Mix straw mushroom seedling with supplementary food
- 4. Place mold on ground
- 5. Place soaked straw in mold 10 cm high
- 6. Place step 3 along straw edge
- 7. Add another layer of soaked straw to the mold 10 cm high
- 8. Place step 3 along straw edge
- 9. Continue process to fill mold and top with straw
- 10. Remove mold