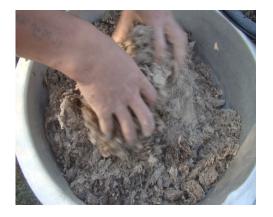

#### **Straw Mushroom Seedling**

- Age; 5-10 days
- White fiber

### **Supplementary food**

- Starch
- Commercial food

# **Step-cultivation**

- 1. Place preparation
- 2. Soak straw in water 1-2 day
- 3. Mix straw mushroom seedling with supplementary food
- 4. Place mold on ground
- 5. Place soaked straw in mold 10 cm high
- 6. Place step 3 along straw edge
- 7. Add another layer of soaked straw to the mold 10 cm high
- 8. Place step 3 along straw edge
- 9. Continue process to fill mold and top with straw
- 10. Remove mold