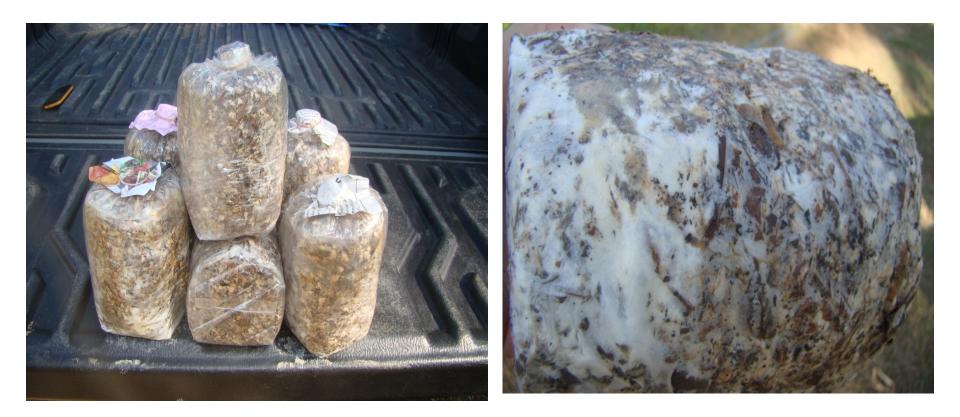

## **Straw Mushroom cultivation**



#### **Partners Relief and Development**

### **Place or land preparation**

- 1. Flat space land
- 2. Good drainage
- 3. Near to water source
- 4. Open space



### **Straw selection**

- If possible use the lower part of straw ( 30 cm from ground to above)
- New straw (still contains high nutrition)



### Water Source

 Normally use water from natural source (chorine free)



### <u>Mold</u>

Size; (30 -35 x 1-1.2 X 30) Bottom 35 X 1 - 1.2 meter Top 30 X 1 - 1.2 meter



#### **Straw Mushroom Seedling**

- Age; 5-10 days
- White fiber



### **Supplementary food**

- Starch
- Commercial food





# **Step-cultivation**

- 1. Place preparation
- 2. Soak straw in water 1-2 day
- 3. Mix straw mushroom seedling with supplementary food
- 4. Place mold on ground
- 5. Place soaked straw in mold 10 cm high
- 6. Place step 3 along straw edge
- 7. Add another layer of soaked straw to the mold 10 cm high
- 8. Place step 3 along straw edge
- 9. Continue process to fill mold and top with straw
- 10. Remove mold





#### Continue

- Water (if low moisture)
- Cover with plastic sheets and straw 3-4 day to control inside temperature
- Open plastic 15 30 minutes than reclose it again (every day fro day 3 or 4 spraying moisture if the pile is too dry
- Harvest mushroom around day 7-9 (morning)





### **General Problems**

- Chemical us