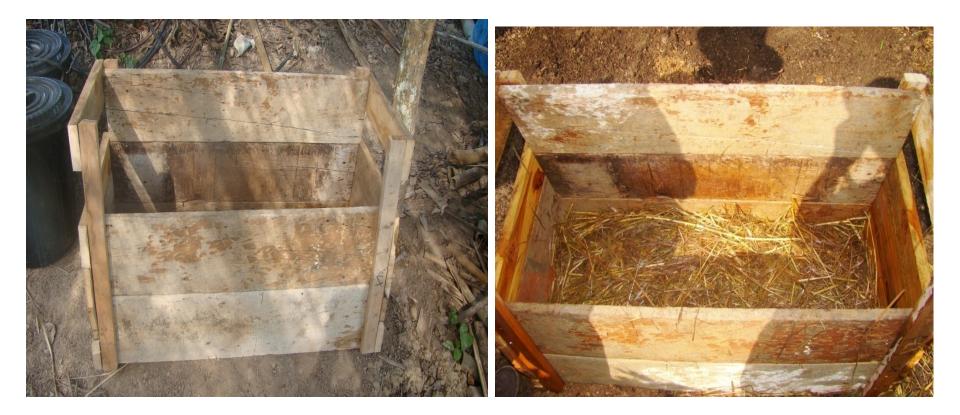

### <u>Mold</u>

Size; (30 -35 x 1-1.2 X 30) Bottom 35 X 1 - 1.2 meter Top 30 X 1 - 1.2 meter

### **Place or land preparation**

- 1. Flat space land
- 2. Good drainage
- 3. Near to water source
- 4. Open space