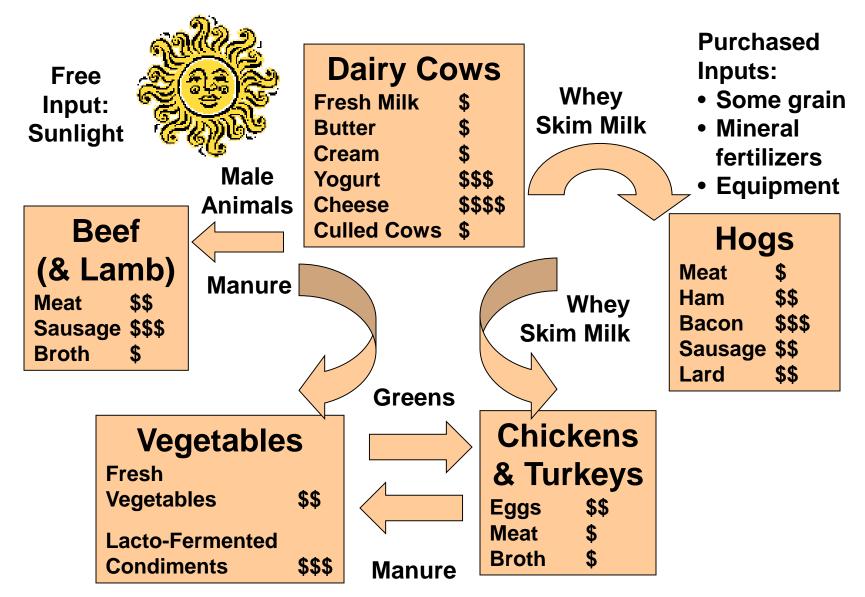

### By Products

1st Whey 
Skim Milk 
Skim Milk

Ricotta Cheese2nd WheyParma Cheese2nd Whey

Cow Milk Production W.R. 96 Liters/day Good breed 29 L/day Tropical Production 11L/day San Vicente 6 L/day Carabao Milk 4 L/day Native cow 1-3 L/day

33 L Milk 4.5 K Cheddar 1.6 K Ricotta 30 L Whey X P44/L = P1,452 P6,752 P1200 Chicken/Pigs P7,452 - 1,752 Costs = P5,750 -750Labor = 5,000 profit