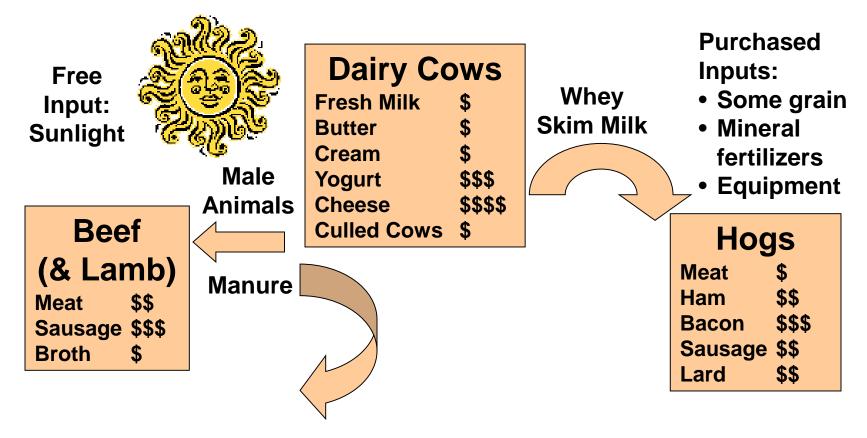

### By Products

1st Whey 
Skim Milk 
Skim Milk

Ricotta Cheese2nd WheyParma Cheese2nd Whey

Cow Milk Production W.R. 96 Liters/day Good breed 29 L/day Tropical Production 11L/day San Vicente 6 L/day Carabao Milk 4 L/day Native cow 1-3 L/day