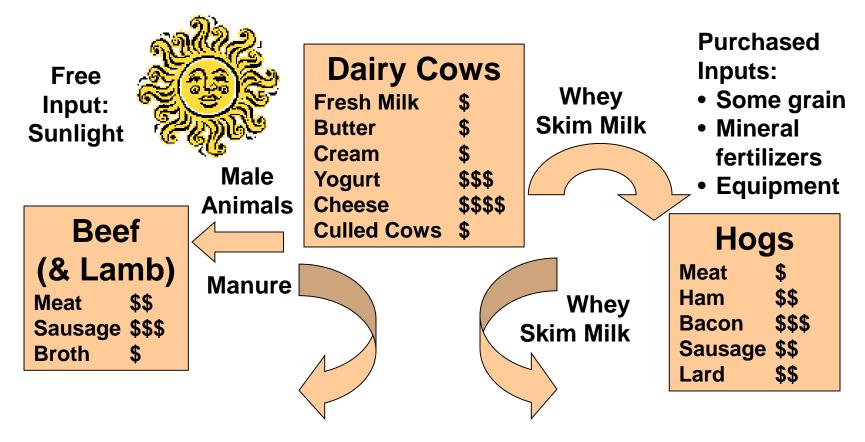

### By Products

1st Whey 
Skim Milk 
Skim Milk

Ricotta Cheese2nd WheyParma Cheese2nd Whey

Cow Milk Production W.R. 96 Liters/day Good breed 29 L/day Tropical Production 11L/day San Vicente 6 L/day Carabao Milk 4 L/day Native cow 1-3 L/day