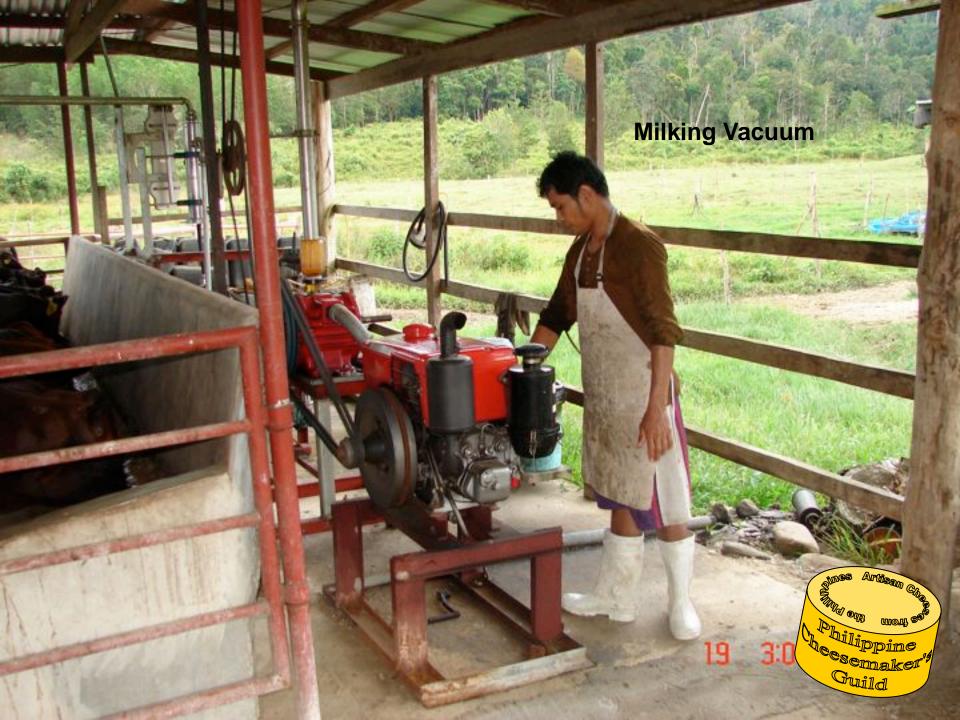

### Artisan Cheese Production

Philippine Guild

High quality milk is:
✓ Raw (unpasturized)
✓ Fresh (not stale)
✓ Good Brix (>10°)
✓ From Grass Fed cows (no soy or grain)

WHERE SHARES LIVEN