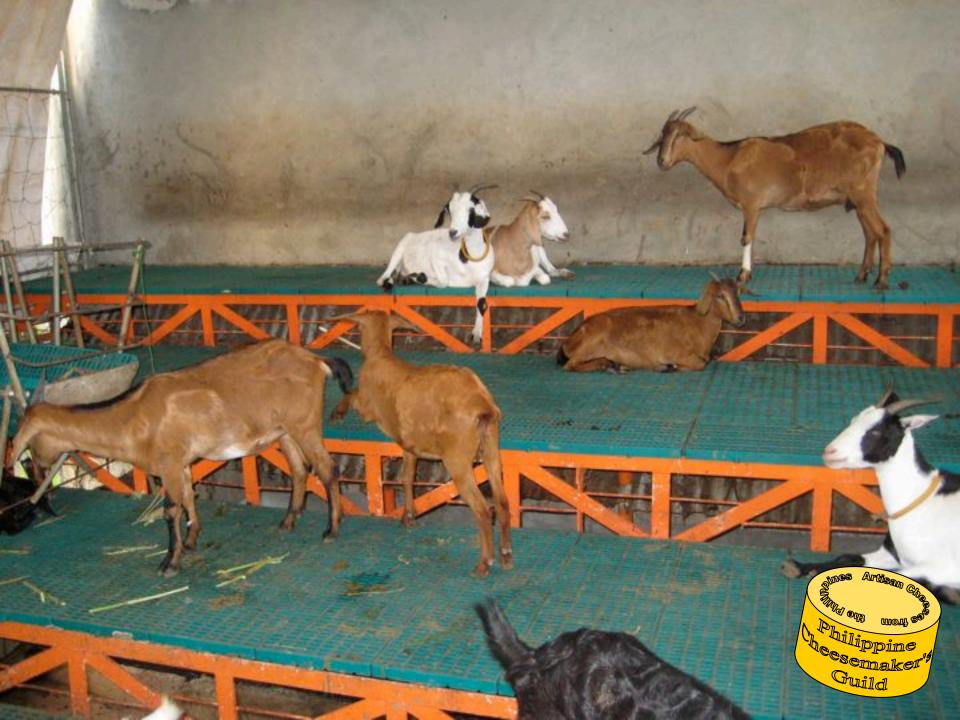

### San Vicente Munincipal Dairy

Milk is collected on a dairy

A Raised Floor Dairy

and the same

Philippine Guild

III S