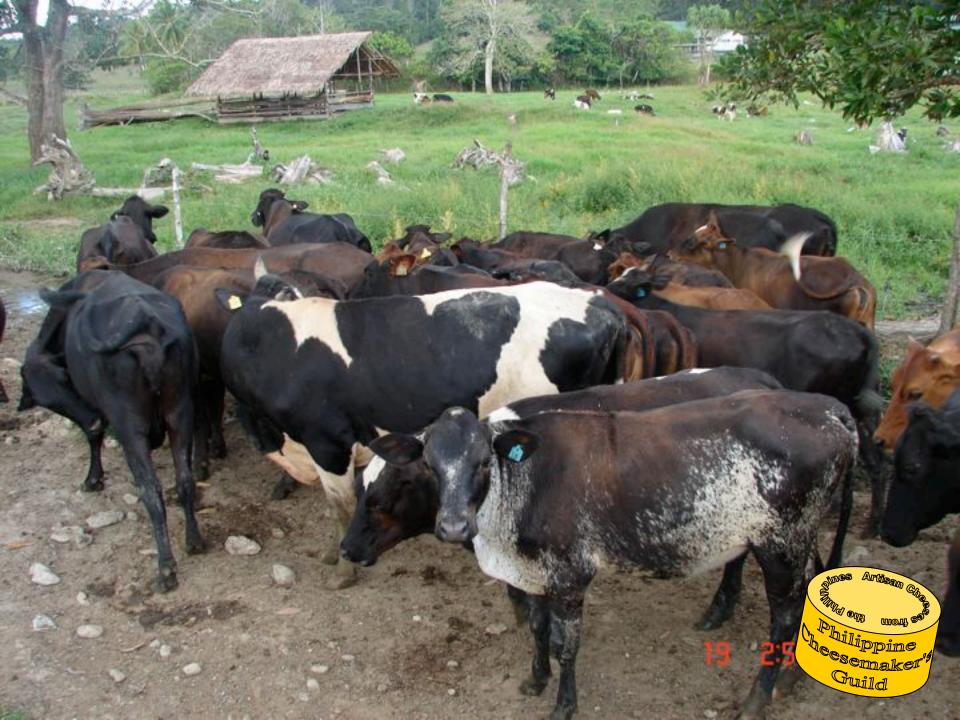

ALL NATURAL

from Grass Fed Cows 200 grams

PRODUCT OF PALAWAN PHILIPPINES











S

D

5

1

Δ/

## Holstien Dairy Cows





# Multi-Purpose



## Carabao

#### **Good Mozzarella**

































### San Vicente Munincipal Dairy







Milk is collected on a dairy



A Raised Floor Dairy

and the same

Philippine Guild

III S













### Artisan Cheese Production

Philippine Guild

High quality milk is:
✓ Raw (unpasturized)
✓ Fresh (not stale)
✓ Good Brix (>10°)
✓ From Grass Fed cows (no soy or grain)

WHERE SHARES LIVEN

## Brix<sup>o</sup> as a quality indicator



Whole Milk Yogurt Cheese = Cream = Butter =

### By Products

1st Whey 
Skim Milk 
Skim Milk

Ricotta Cheese2nd WheyParma Cheese2nd Whey

Cow Milk Production W.R. 96 Liters/day Good breed 29 L/day Tropical Production 11L/day San Vicente 6 L/day Carabao Milk 4 L/day Native cow 1-3 L/day



33 L Milk 4.5 K Cheddar 1.6 K Ricotta 30 L Whey X P44/L = P1,452 P6,752 P1200 Chicken/Pigs P7,452 - 1,752 Costs = P5,750 -750Labor = 5,000 profit

## Kitchen product