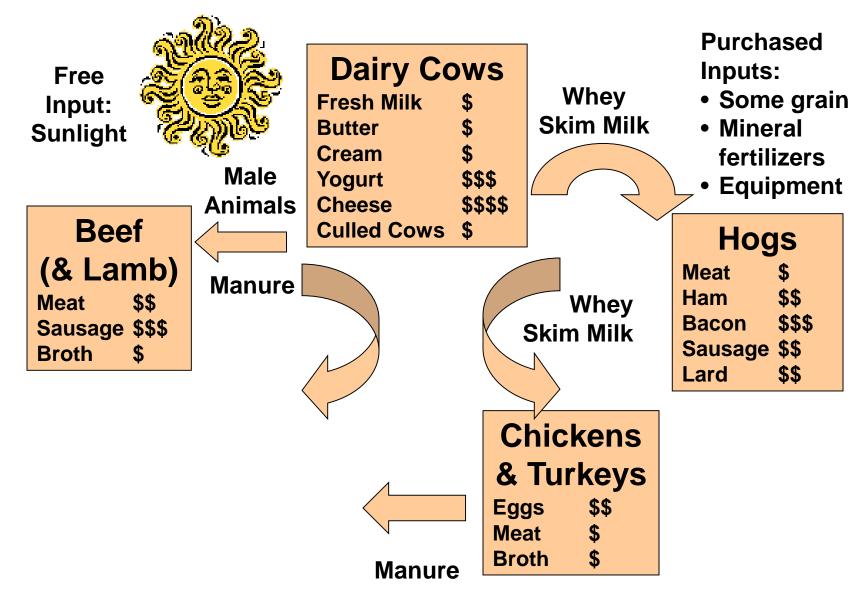

### By Products

1st Whey 
Skim Milk 
Skim Milk

Ricotta Cheese2nd WheyParma Cheese2nd Whey

Cow Milk Production W.R. 96 Liters/day Good breed 29 L/day Tropical Production 11L/day San Vicente 6 L/day Carabao Milk 4 L/day Native cow 1-3 L/day

33 L Milk 4.5 K Cheddar 1.6 K Ricotta 30 L Whey X P44/L = P1,452 P6,752 P1200 Chicken/Pigs P7,452 - 1,752 Costs = P5,750 -750Labor = 5,000 profit