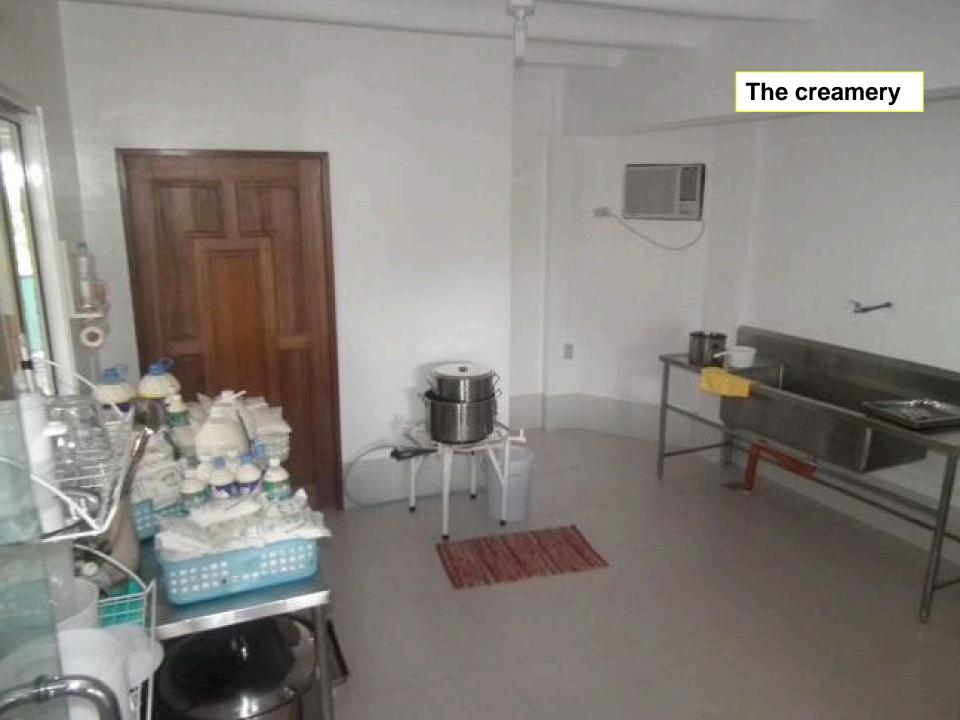

#### The clean room

In the tropics quality cheese is made in a Creamery

In the tropics quality cheese is made in a Creamery