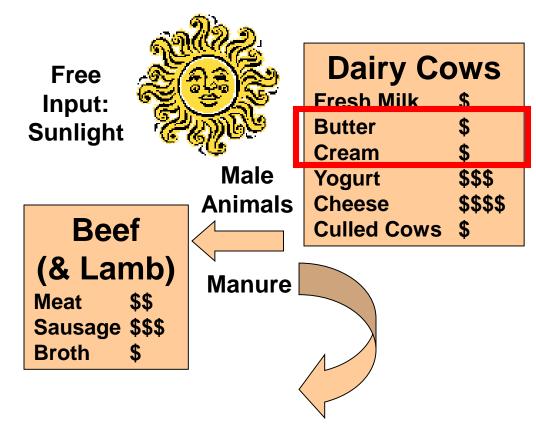

### By Products

1st Whey 
Skim Milk 
Skim Milk

Ricotta Cheese2nd WheyParma Cheese2nd Whey

Cow Milk Production W.R. 96 Liters/day Good breed 29 L/day Tropical Production 11L/day San Vicente 6 L/day Carabao Milk 4 L/day Native cow 1-3 L/day