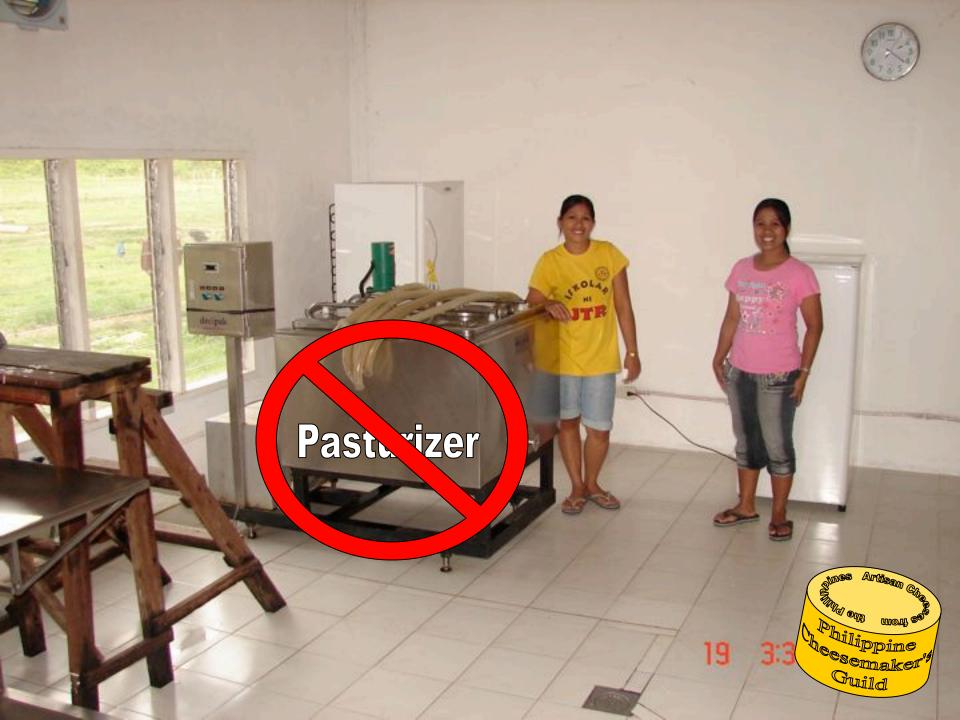

### Artisan Cheese Production

Philippine Guild

High quality milk is:
✓ Raw (unpasturized)
✓ Fresh (not stale)
✓ Good Brix (>10°)
✓ From Grass Fed cows (no soy or grain)

WHERE SHARES LIVEN