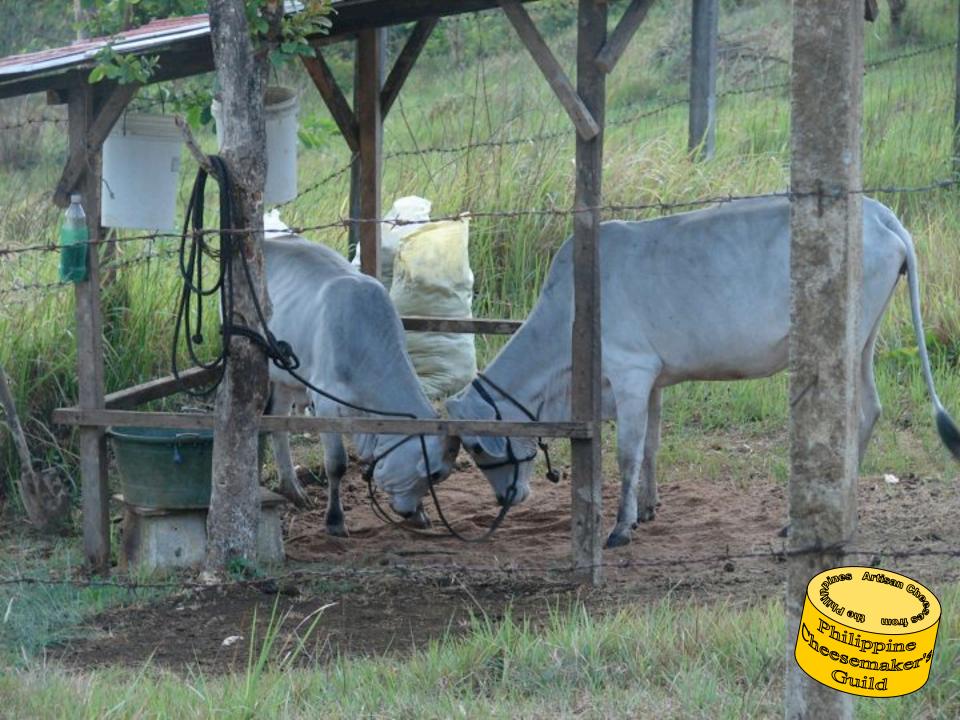

### San Vicente Munincipal Dairy

Milk is collected on a dairy

A Raised Floor Dairy

and the same

Philippine Guild

III S

### Artisan Cheese Production

Philippine Guild

High quality milk is:
✓ Raw (unpasturized)
✓ Fresh (not stale)
✓ Good Brix (>10°)
✓ From Grass Fed cows (no soy or grain)

WHERE SHARES LIVEN