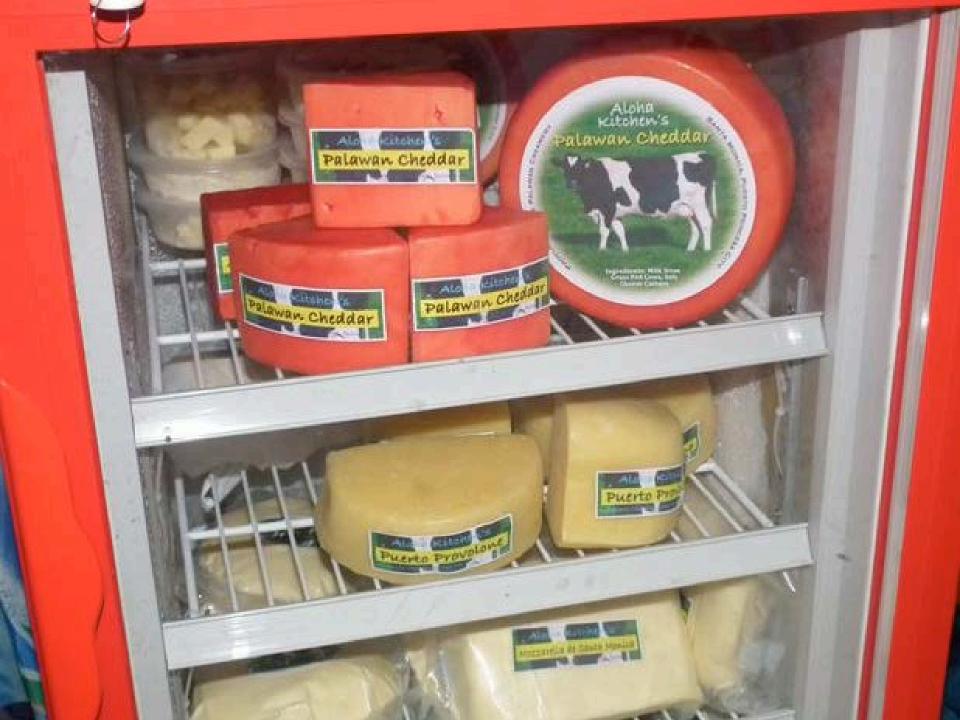

ALL NATURAL

from Grass Fed Cows 200 grams

PRODUCT OF PALAWAN PHILIPPINES

S

D

5

1

Δ/

#### **Good Mozzarella**