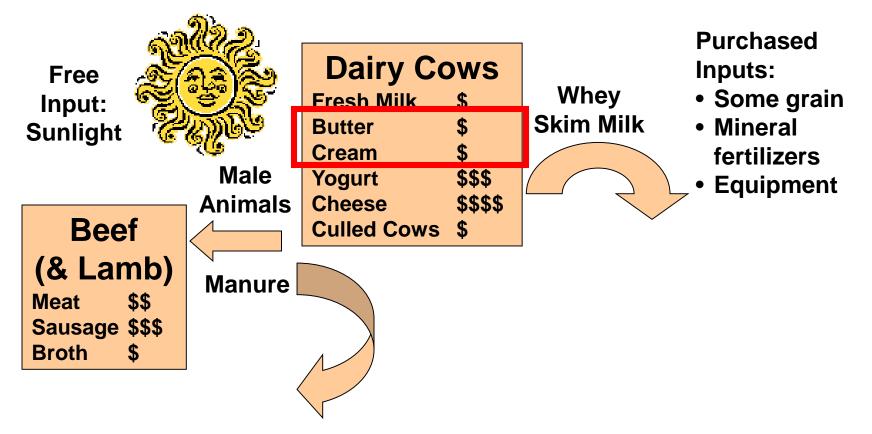

### By Products

1st Whey 
Skim Milk 
Skim Milk

Ricotta Cheese2nd WheyParma Cheese2nd Whey

Cow Milk Production W.R. 96 Liters/day Good breed 29 L/day Tropical Production 11L/day San Vicente 6 L/day Carabao Milk 4 L/day Native cow 1-3 L/day