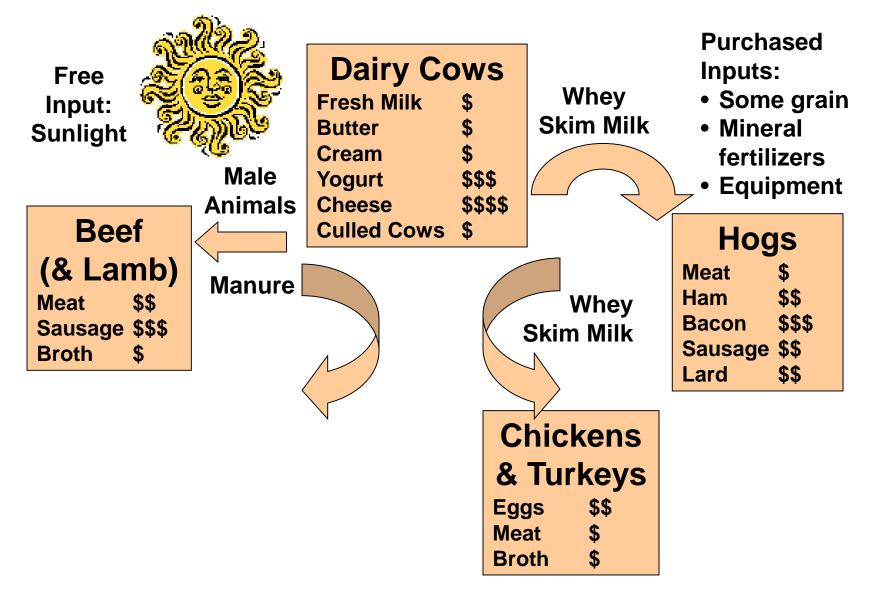

### By Products

1st Whey 
Skim Milk 
Skim Milk

Ricotta Cheese2nd WheyParma Cheese2nd Whey

Cow Milk Production W.R. 96 Liters/day Good breed 29 L/day Tropical Production 11L/day San Vicente 6 L/day Carabao Milk 4 L/day Native cow 1-3 L/day