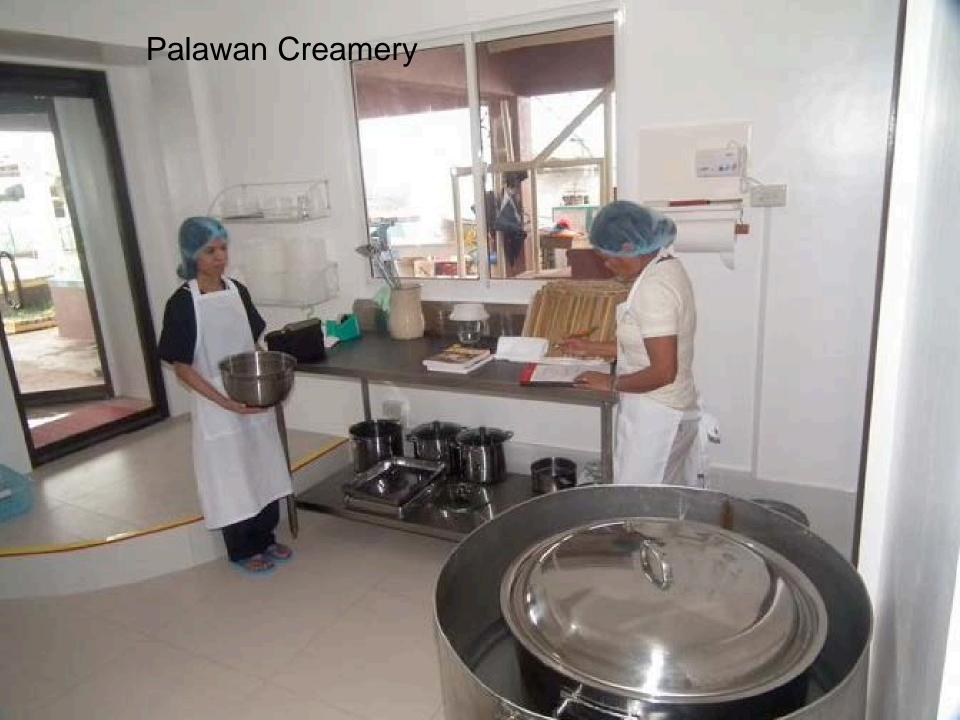

### San Vicente Munincipal Dairy

Milk is collected on a dairy

A Raised Floor Dairy

and the same

Philippine Guild

III S