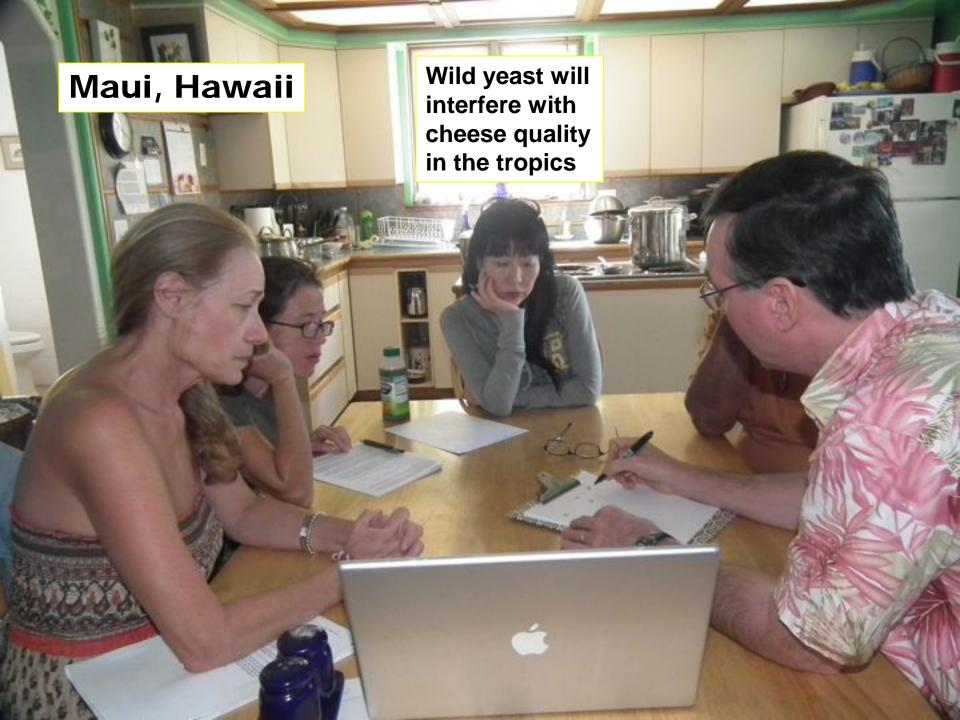

### Maui, Hawaii

----

E. P.

Wild yeast will interfere with cheese quality in the tropics

## Maui, Hawaii

Wild yeast will interfere with cheese quality in the tropics

### Maui, Hawaii

UHT and GMO milk may not coagulate

Wild yeast will interfere with cheese quality in the tropics

=