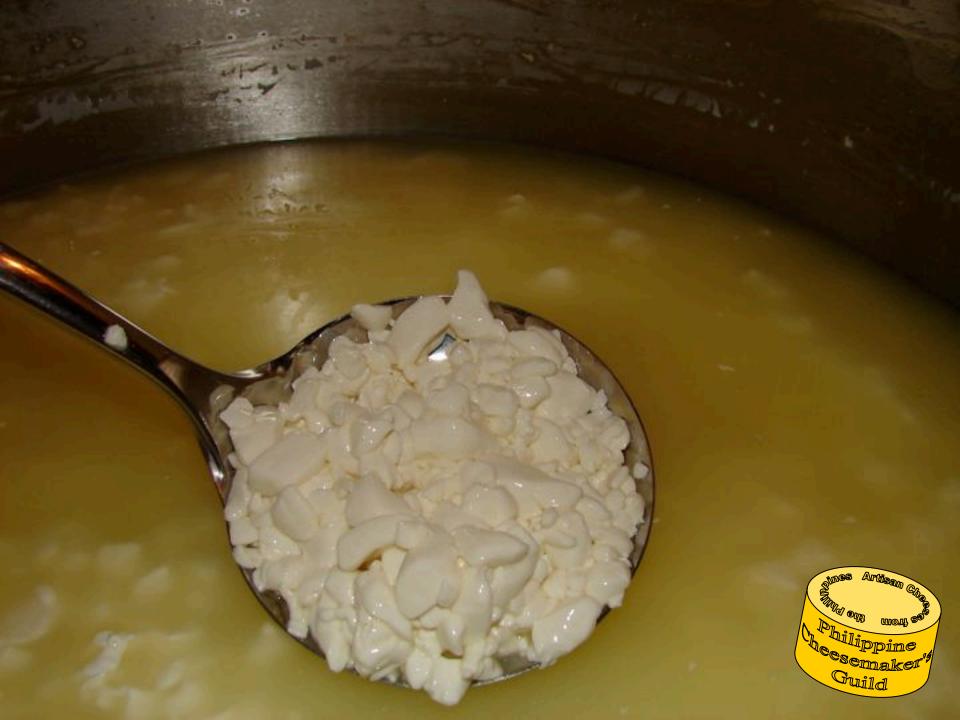

## **Clean Break**

Curdling with Mesophiles Thermophiles add Rennet

## **Cutting the Curd**