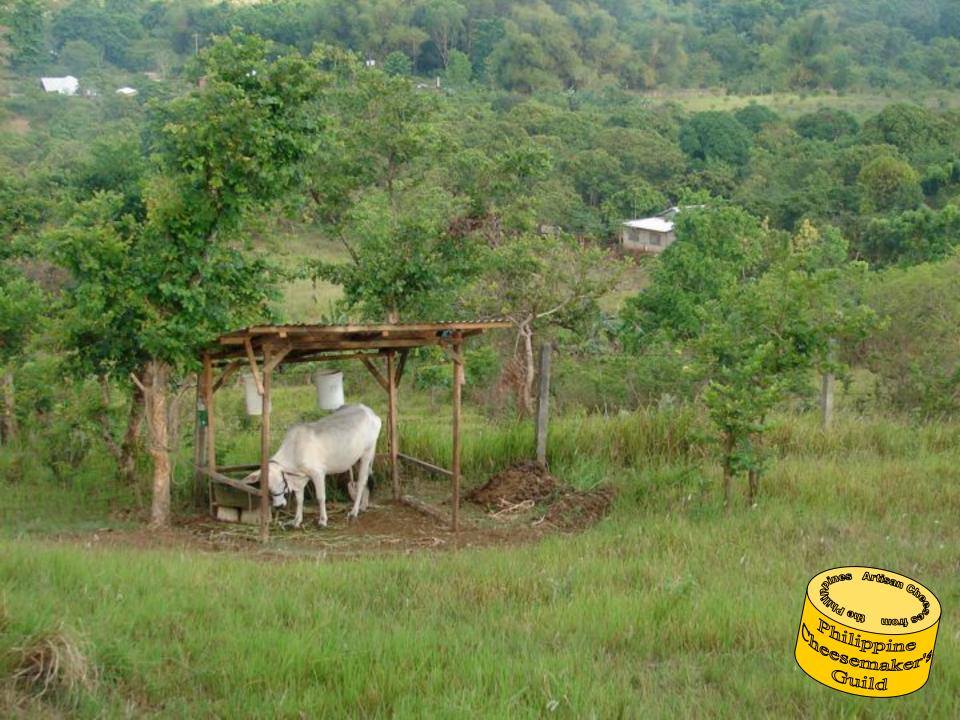

### San Vicente Munincipal Dairy

Milk is collected on a dairy

A Raised Floor Dairy

and the same

Philippine Guild

III S