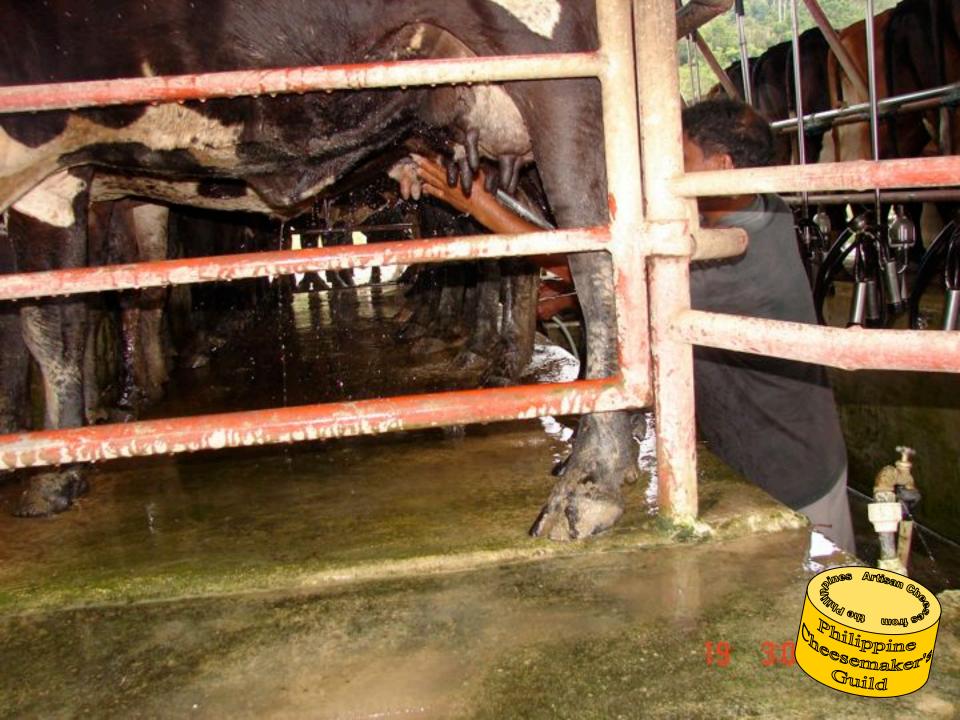

### Artisan Cheese Production

Philippine Guild

High quality milk is:
✓ Raw (unpasturized)
✓ Fresh (not stale)
✓ Good Brix (>10°)
✓ From Grass Fed cows (no soy or grain)

WHERE SHARES LIVEN