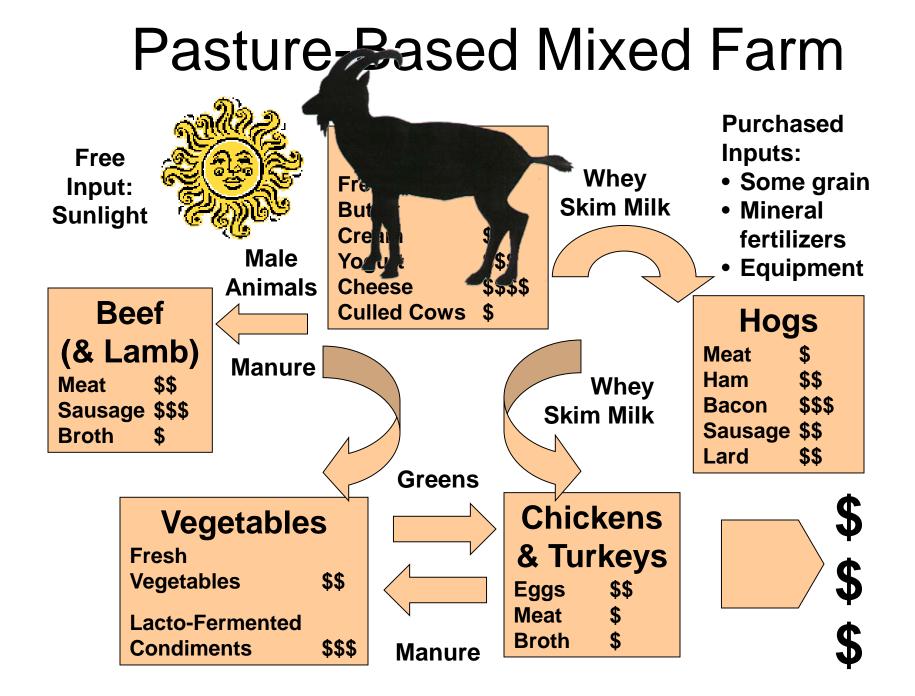

# Multi-Purpose

### By Products

1st Whey 
Skim Milk 
Skim Milk

Ricotta Cheese2nd WheyParma Cheese2nd Whey

Cow Milk Production W.R. 96 Liters/day Good breed 29 L/day Tropical Production 11L/day San Vicente 6 L/day Carabao Milk 4 L/day Native cow 1-3 L/day

33 L Milk 4.5 K Cheddar 1.6 K Ricotta 30 L Whey X P44/L = P1,452 P6,752 P1200 Chicken/Pigs P7,452 - 1,752 Costs = P5,750 -750Labor = 5,000 profit