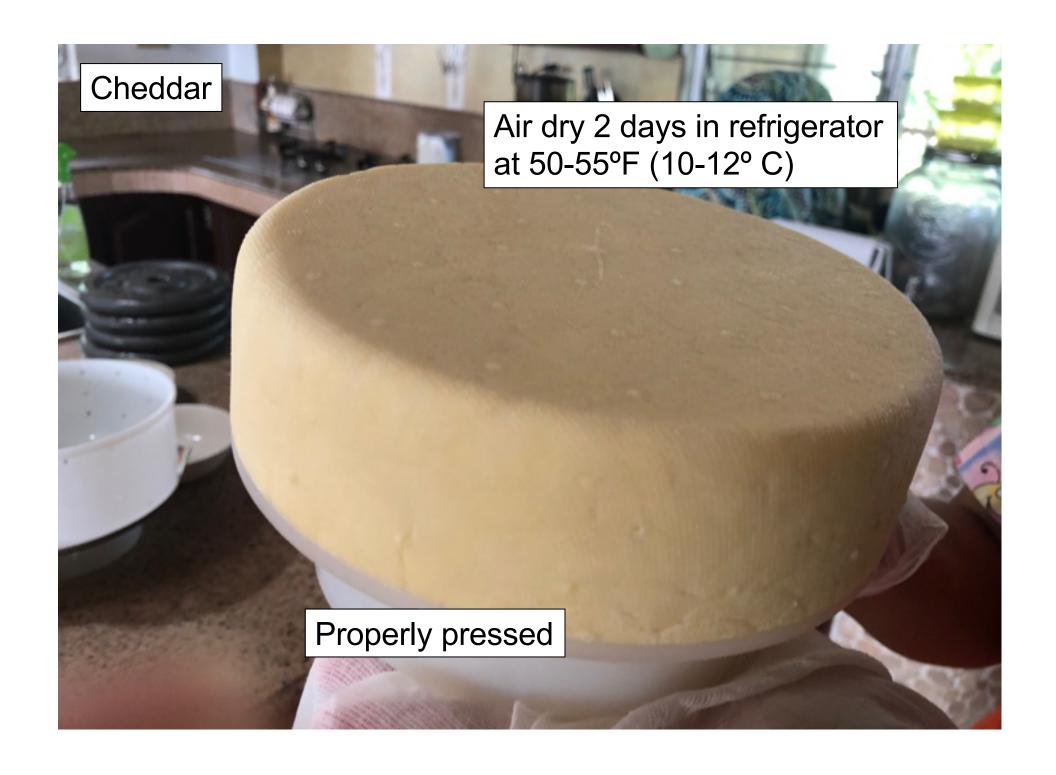

### **Cheese Names**

**Cheddar cheese** is a relatively hard, off-white (or orange if spices such as annatto are added), sometimes "sharp" (i.e., acidic) - tasting, natural cheese. Originating in the **English village of Cheddar in Somerse**t, cheeses of this style are produced beyond this region and in several countries around the world.