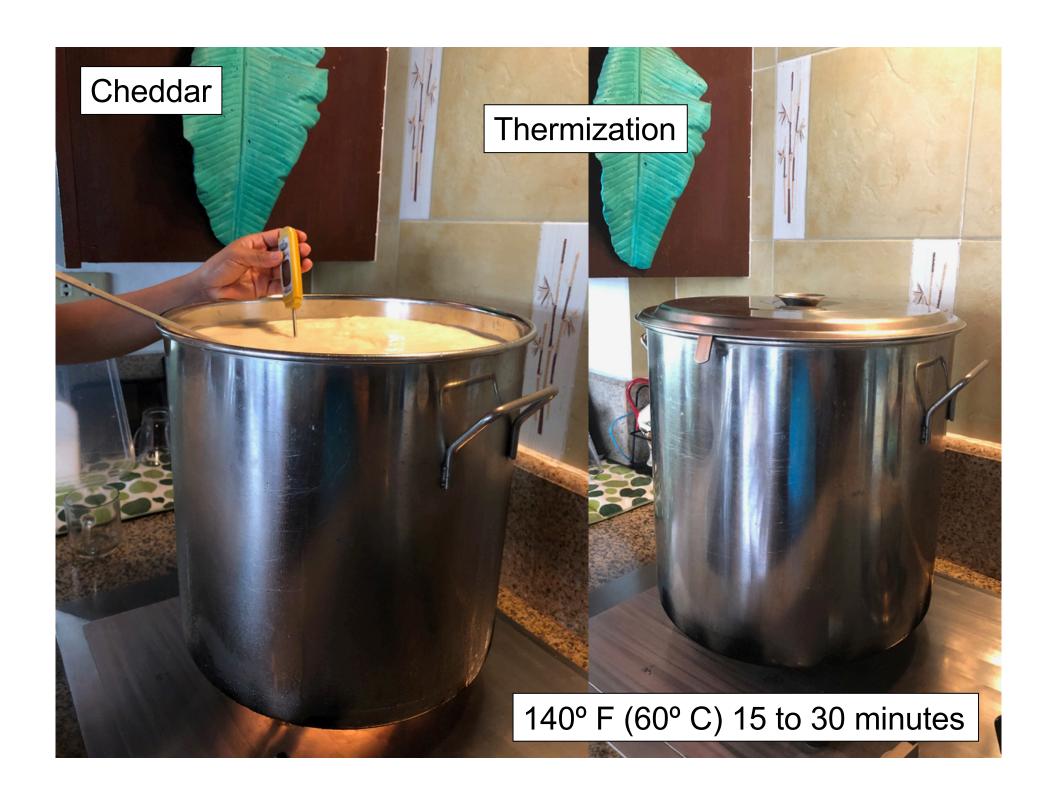

## Fresh Mozzarella Recipe Procedure:

- I. Preparing Equipment/Tools Needed
  - Follow steps in preparing utensils and equipment
- II. No need for thermization
- III. Cheese Making Procedure
- 1. Pour the raw whole milk into a pot. Add the diluted calcium chloride.

While stirring add the diluted citric acid to the milk at 55°F and mix thoroughly.

If using lipase add it now.

NOTE: If lipase is used, add a bit more rennet, as lipase makes the cheese softer.