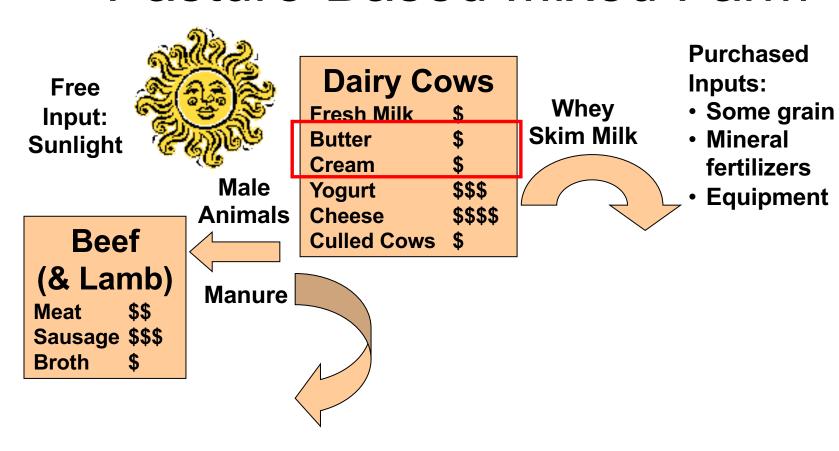

Dairy Products By Products

Whole Milk

Yogurt

Cheese → 1st Whey → Ricotta Cheese → 2nd Whey

Cream → Skim Milk → Parma Cheese → 2nd Whey

Butter Skim Milk

Cow Milk Production

W.R. 96 Liters/day

## Whey is dairy or CREAMERY "waste".