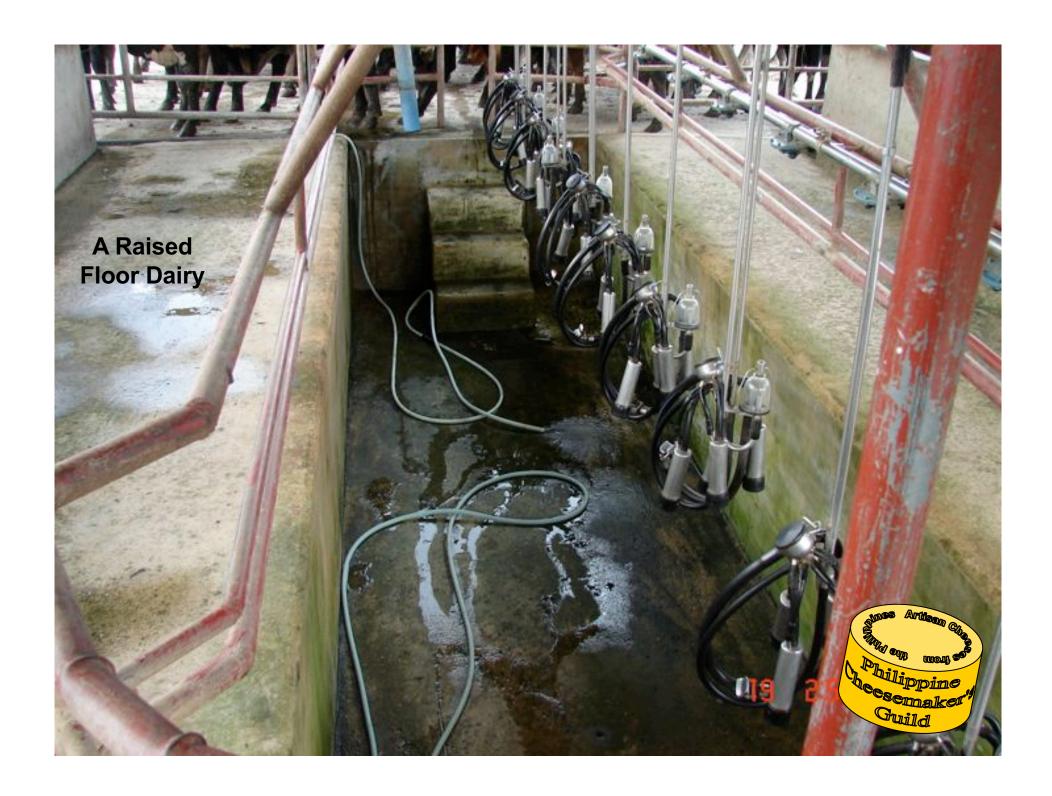

Dairy Products By Products

Whole Milk

Yogurt

Cheese → 1st Whey → Ricotta Cheese → 2nd Whey

Cream → Skim Milk → Parma Cheese → 2nd Whey

Butter Skim Milk

Cow Milk Production

W.R. 96 Liters/day

Good breed 29 L/day

**Tropical Production 11L/day** 

San Vicente 6 L/day

Carabao Milk 4 L/day

Murrah buffalo 16 L/day

Native cow 1-3 L/day

33 L Milk 4.5 K Cheddar 1.6 K Ricotta 30 L Whey

X P44/L = P1,452 P6,752 P1200 Chicken/Pigs