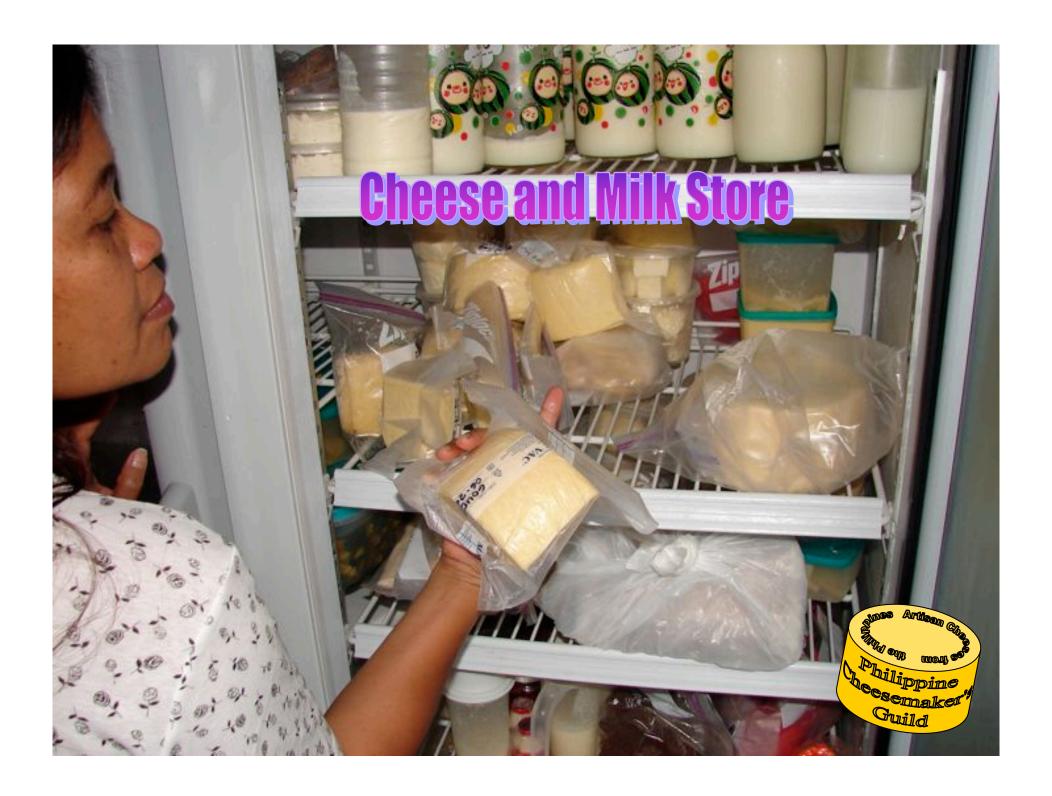

| change without prior notice | ***  Philippin  Cruild | R 202       |















# Raw Milk is Uniquely Safe

Consider the calf, born in the muck, which then suckles on its mother's manure-covered teat.



Because raw milk contains multiple, redundant systems of bioactive components that can reduce or eliminate populations of pathogenic bacteria.



# Built-In Protective Systems in Raw Milk Lactoperoxidase

Uses small amounts of H<sub>2</sub>O<sub>2</sub> and free radicals to seek out and destroy bad bacteria

In all mammalian secretions—breast milk, tears, etc.

Lactoperoxidase levels 10 times higher in goat milk than in breast milk

Other countries are looking into using lactoperoxidase instead of pasteurization to ensure safety of commercial milk

British Journal of Nutrition (2000), 84, Suppl. 1. S19-S25. Indian Journal Exp Biology Vol. 36, August 1998,