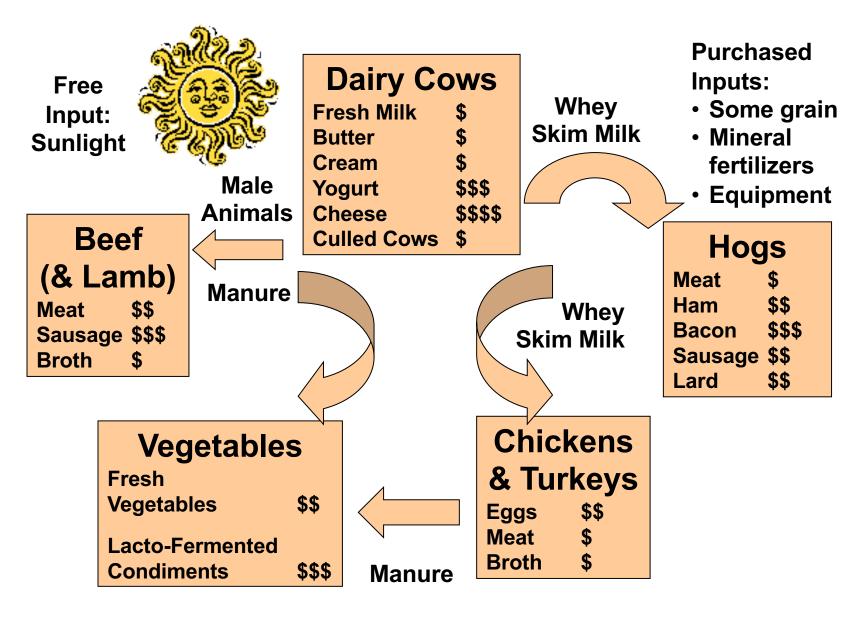

Dairy Products By Products

Whole Milk

Yogurt

Cheese → 1st Whey → Ricotta Cheese → 2nd Whey

Cream → Skim Milk → Parma Cheese → 2nd Whey

Butter Skim Milk

Cow Milk Production

W.R. 96 Liters/day

Good breed 29 L/day

**Tropical Production 11L/day** 

San Vicente 6 L/day

Carabao Milk 4 L/day

Murrah buffalo 16 L/day

Native cow 1-3 L/day

33 L Milk 4.5 K Cheddar 1.6 K Ricotta 30 L Whey

X P44/L = P1,452 P6,752 P1200 Chicken/Pigs

P7,452 - 1,752 Costs = P5,750 -750Labor = 5,000 profit

3. Rennet and cheese culture
Rennet and thermophilic bacteria
Rennet and mesophilic bacteria

4. Fungi, Rennet and cheese culture

## Whey is dairy or CREAMERY "waste".