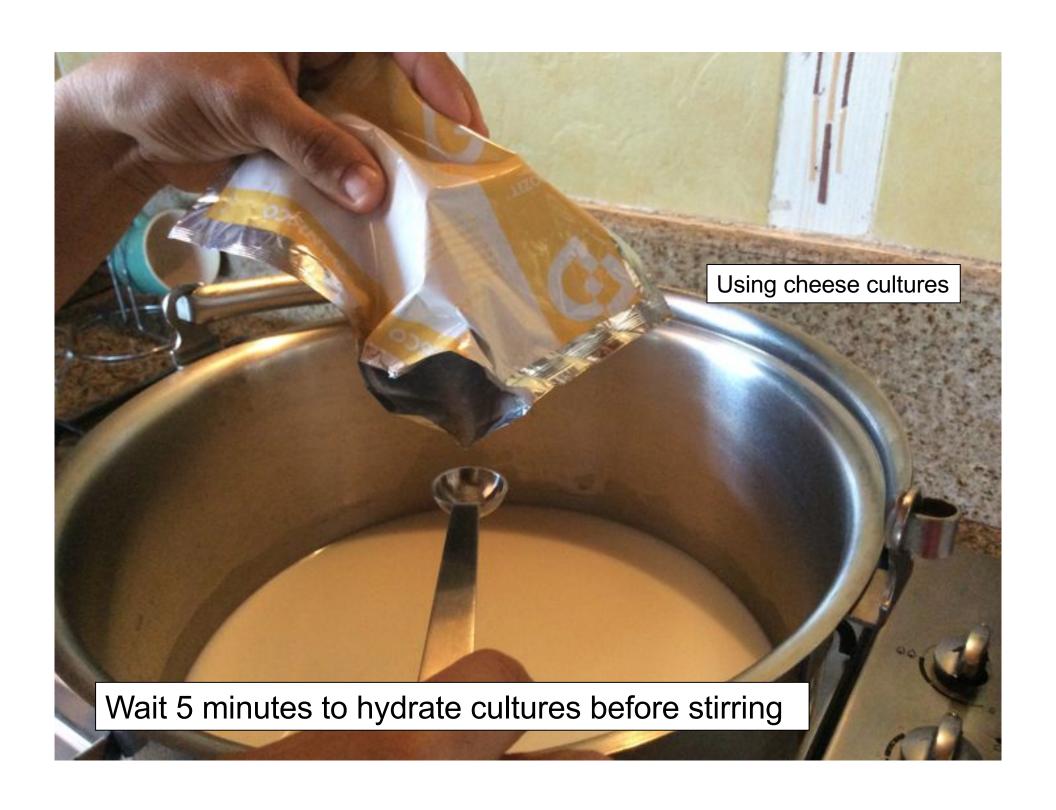

## Fresh Mozzarella Recipe Procedure:

- I. Preparing Equipment/Tools Needed
  - Follow steps in preparing utensils and equipment
- II. No need for thermization
- III. Cheese Making Procedure
- 1. Pour the raw whole milk into a pot. Add the diluted calcium chloride.

While stirring add the diluted citric acid to the milk at 55°F and mix thoroughly.

If using lipase add it now.

NOTE: If lipase is used, add a bit more rennet, as lipase makes the cheese softer.