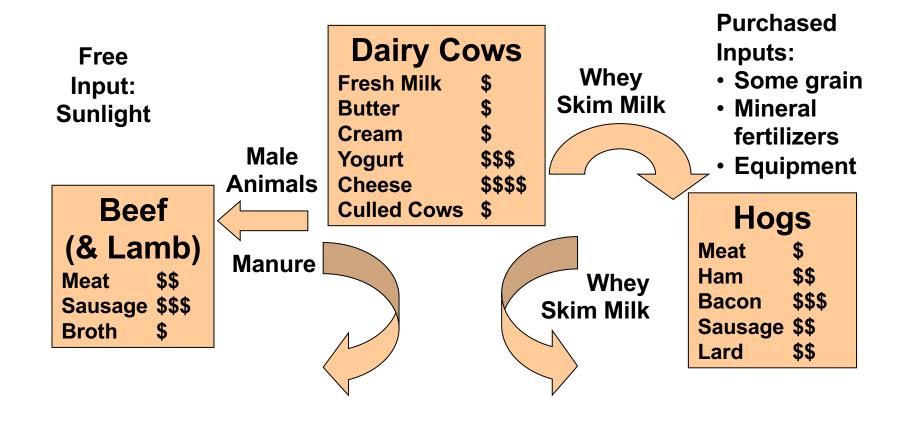

Dairy Products By Products

Whole Milk

Yogurt

Cheese → 1st Whey → Ricotta Cheese → 2nd Whey

Cream → Skim Milk → Parma Cheese → 2nd Whey

Butter Skim Milk

Cow Milk Production

W.R. 96 Liters/day

## Whey is dairy or CREAMERY "waste".