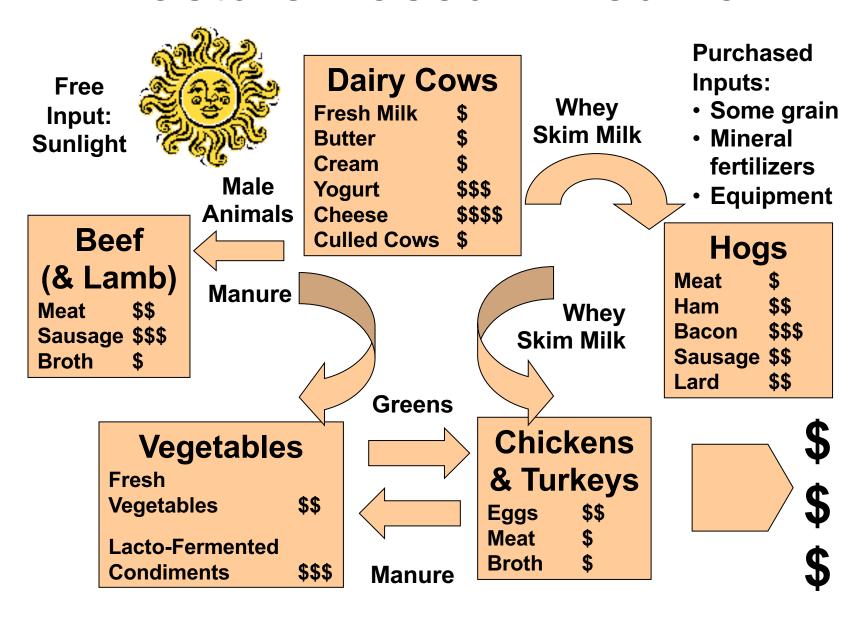

Dairy Products By Products

Whole Milk

Yogurt

Cheese → 1st Whey → Ricotta Cheese → 2nd Whey

Cream → Skim Milk → Parma Cheese → 2nd Whey

Butter Skim Milk

Cow Milk Production

W.R. 96 Liters/day

Good breed 29 L/day

**Tropical Production 11L/day** 

San Vicente 6 L/day

Carabao Milk 4 L/day

Murrah buffalo 16 L/day

Native cow 1-3 L/day

33 L Milk 4.5 K Cheddar 1.6 K Ricotta 30 L Whey

X P44/L = P1,452 P6,752 P1200 Chicken/Pigs

P7,452 - 1,752 Costs = P5,750 -750Labor = 5,000 profit

3. Rennet and cheese culture
Rennet and thermophilic bacteria
Rennet and mesophilic bacteria

4. Fungi, Rennet and cheese culture

## Whey is dairy or CREAMERY "waste".