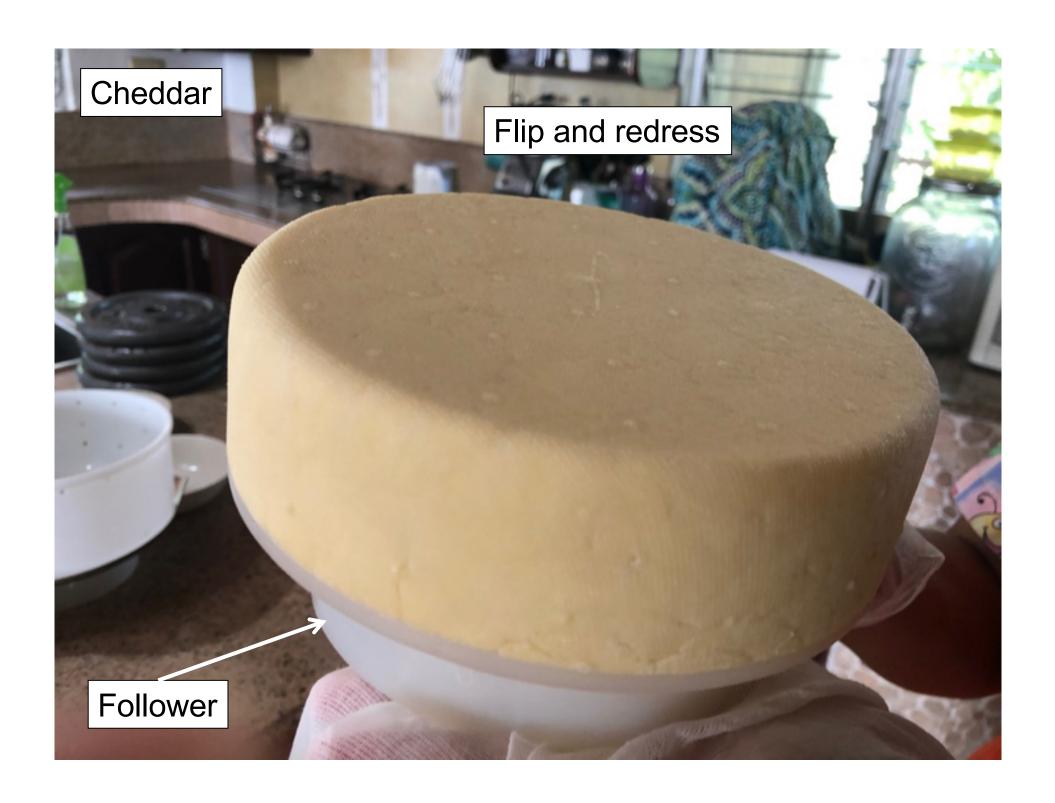

### **Cheese Names**

**Cheddar cheese** is a relatively hard, off-white (or orange if spices such as annatto are added), sometimes "sharp" (i.e., acidic) - tasting, natural cheese. Originating in the **English village of Cheddar in Somerse**t, cheeses of this style are produced beyond this region and in several countries around the world.