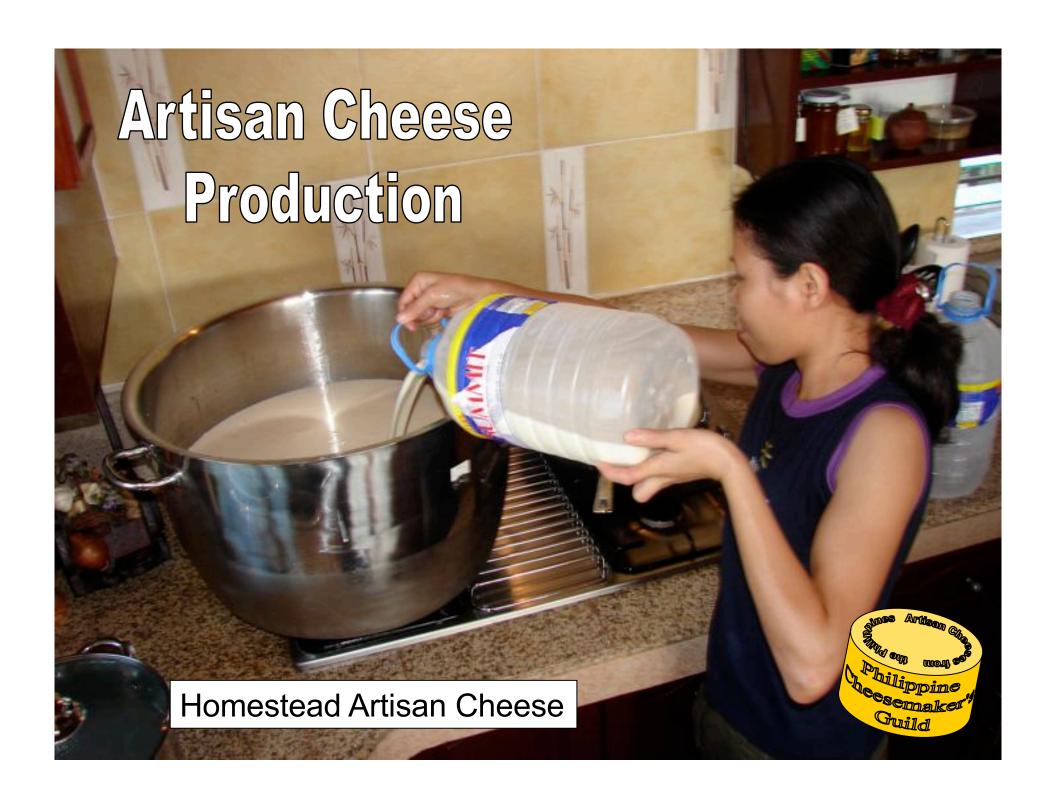

## Fresh Mozzarella Recipe Procedure:

- I. Preparing Equipment/Tools Needed
  - Follow steps in preparing utensils and equipment
- II. No need for thermization
- III. Cheese Making Procedure
- 1. Pour the raw whole milk into a pot. Add the diluted calcium chloride.

While stirring add the diluted citric acid to the milk at 55°F and mix thoroughly.

If using lipase add it now.

NOTE: If lipase is used, add a bit more rennet, as lipase makes the cheese softer.