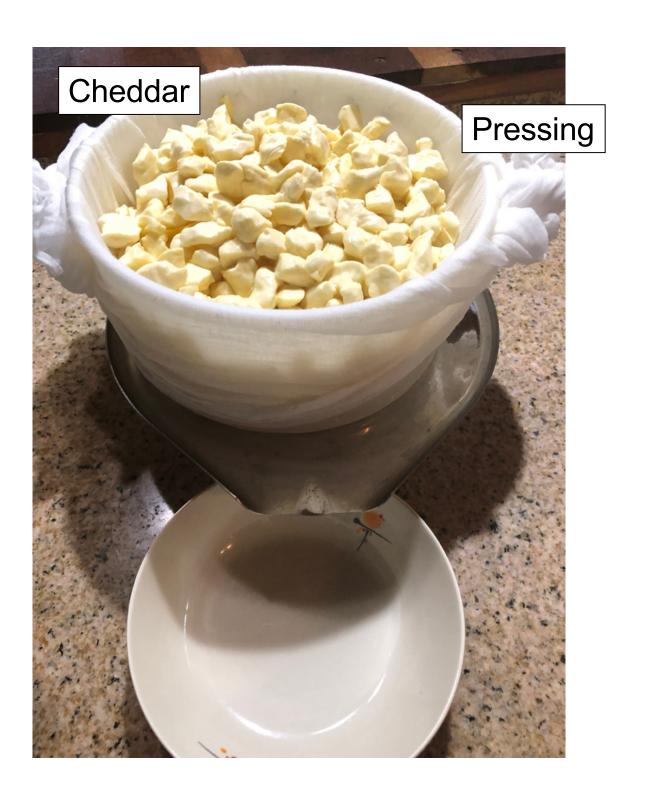

### **Cheese Names**

**Cheddar cheese** is a relatively hard, off-white (or orange if spices such as annatto are added), sometimes "sharp" (i.e., acidic) - tasting, natural cheese. Originating in the **English village of Cheddar in Somerse**t, cheeses of this style are produced beyond this region and in several countries around the world.