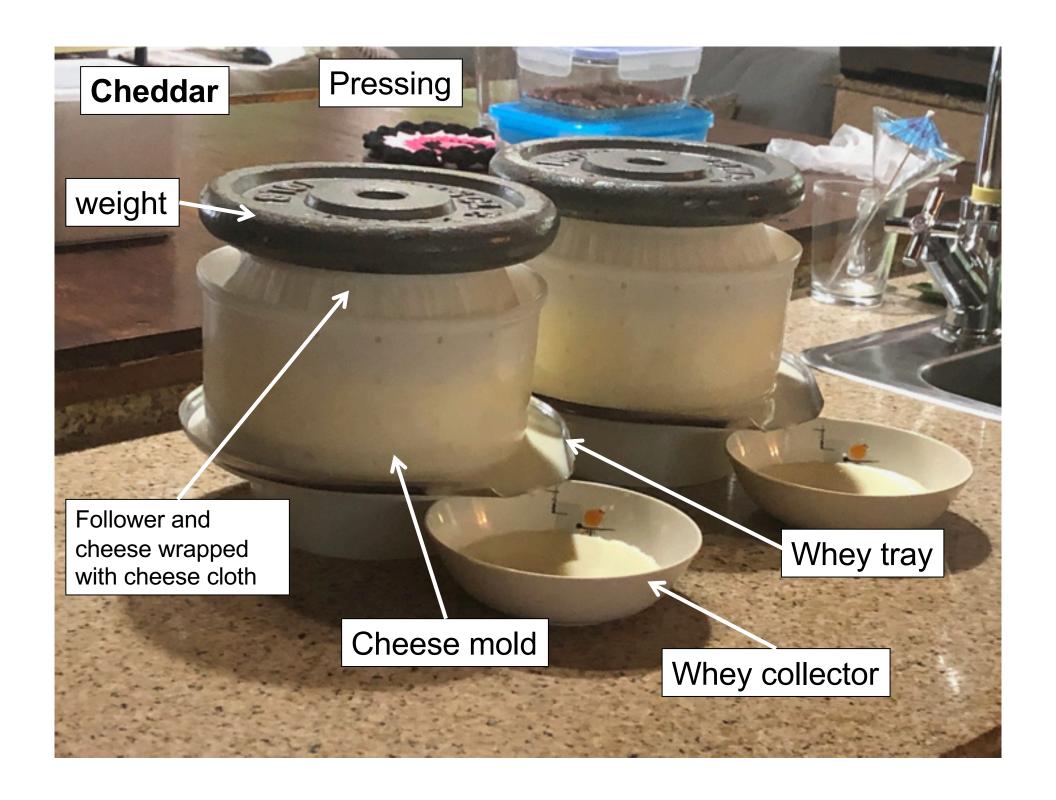

### **Cheese Names**

**Cheddar cheese** is a relatively hard, off-white (or orange if spices such as annatto are added), sometimes "sharp" (i.e., acidic) - tasting, natural cheese. Originating in the **English village of Cheddar in Somerse**t, cheeses of this style are produced beyond this region and in several countries around the world.