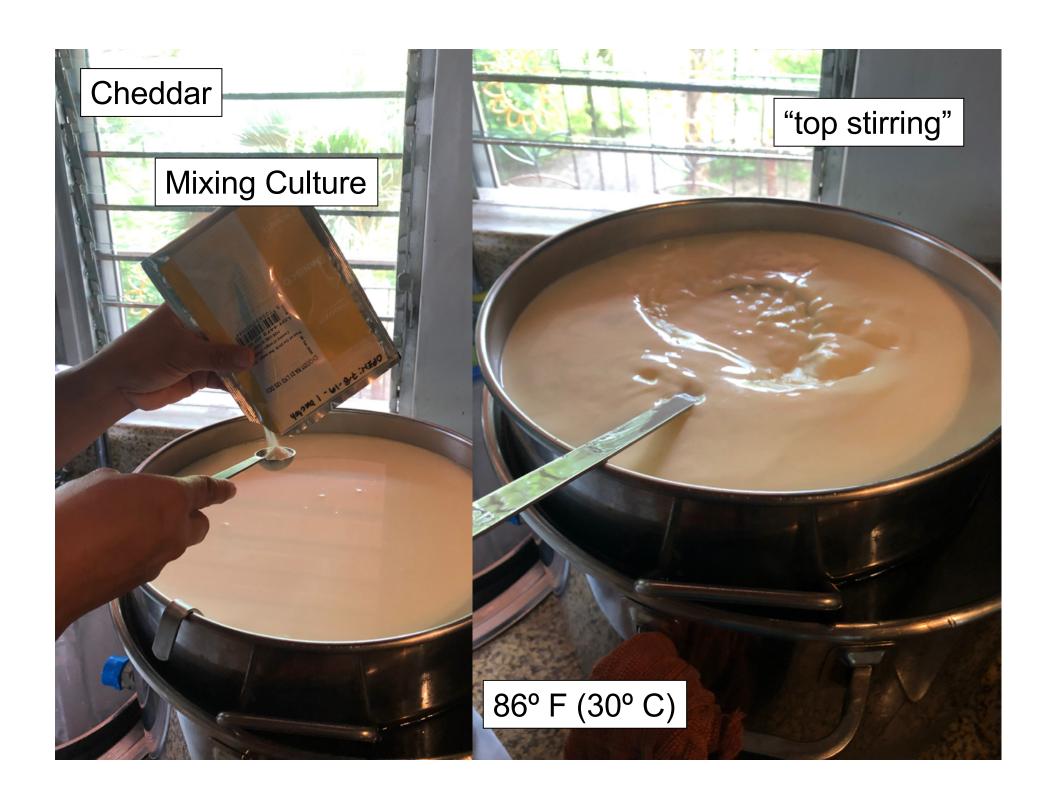

### **Cheese Names**

**Cheddar cheese** is a relatively hard, off-white (or orange if spices such as annatto are added), sometimes "sharp" (i.e., acidic) - tasting, natural cheese. Originating in the **English village of Cheddar in Somerse**t, cheeses of this style are produced beyond this region and in several countries around the world.