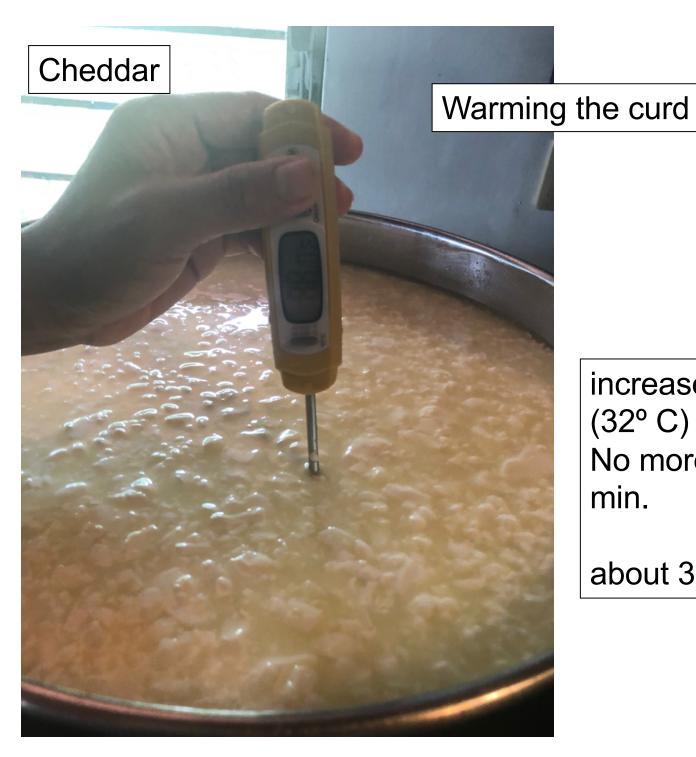

### **Cheese Names**

**Cheddar cheese** is a relatively hard, off-white (or orange if spices such as annatto are added), sometimes "sharp" (i.e., acidic) - tasting, natural cheese. Originating in the **English village of Cheddar in Somerse**t, cheeses of this style are produced beyond this region and in several countries around the world.