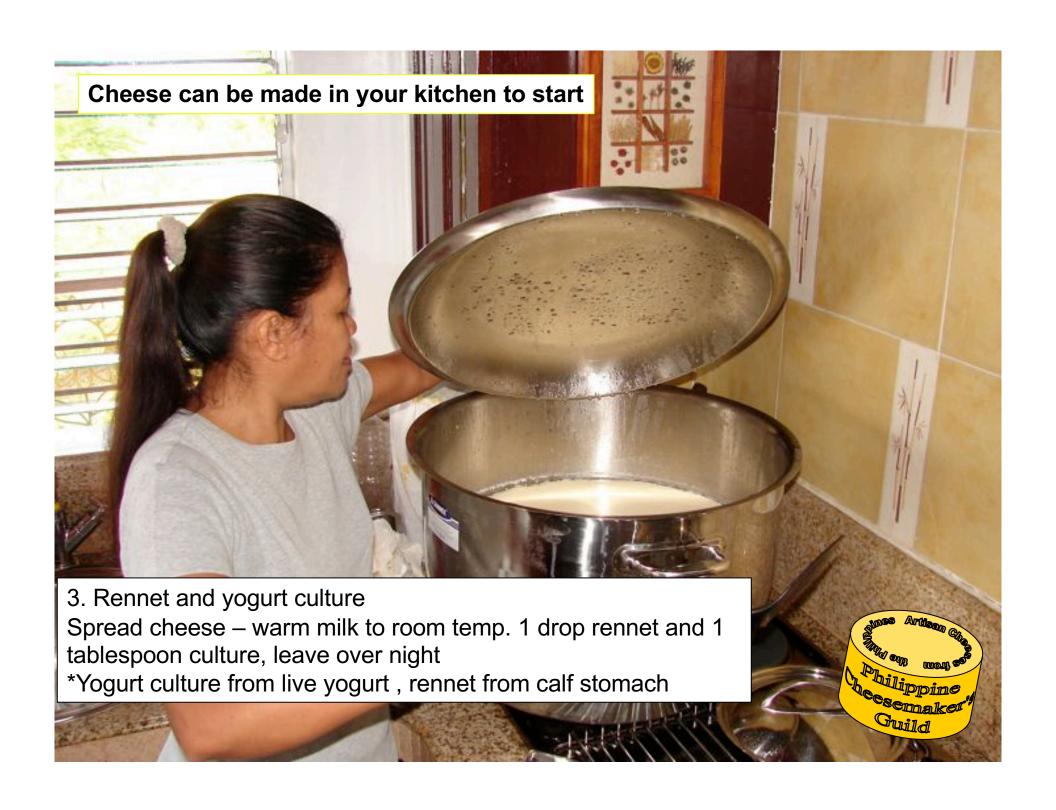

P7,452 - 1,752 Costs = P5,750 -750Labor = 5,000 profit

3. Rennet and cheese culture
Rennet and thermophilic bacteria
Rennet and mesophilic bacteria

4. Fungi, Rennet and cheese culture