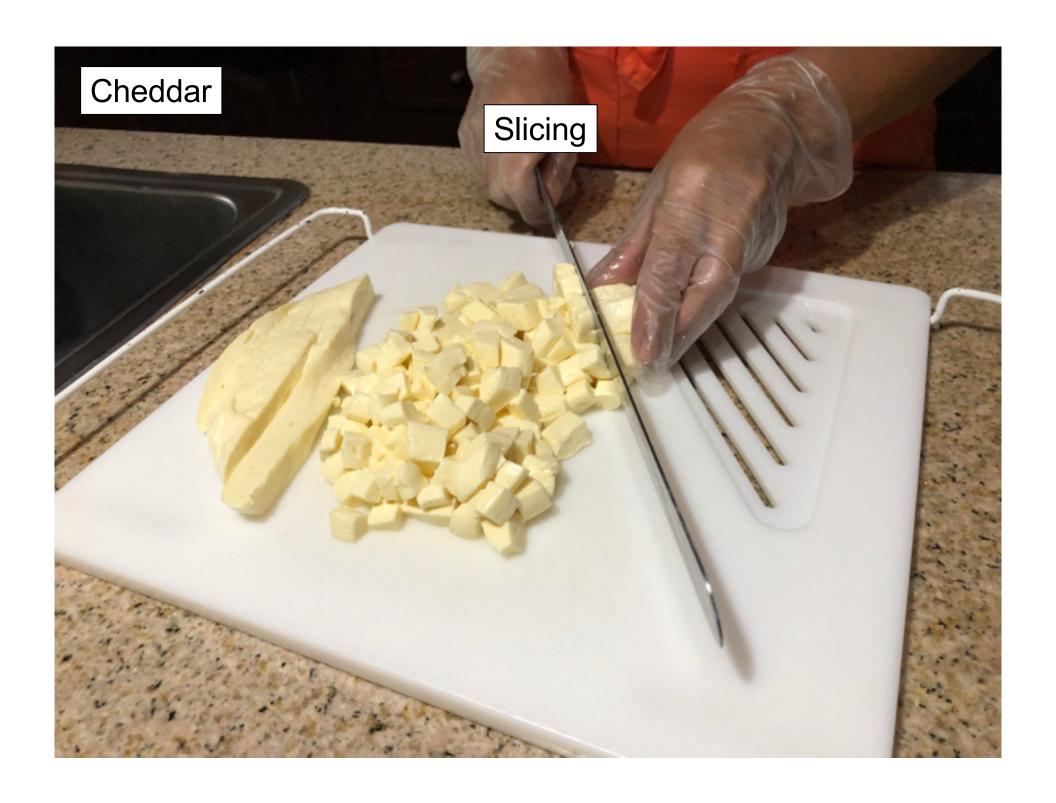

### **Cheese Names**

**Cheddar cheese** is a relatively hard, off-white (or orange if spices such as annatto are added), sometimes "sharp" (i.e., acidic) - tasting, natural cheese. Originating in the **English village of Cheddar in Somerse**t, cheeses of this style are produced beyond this region and in several countries around the world.