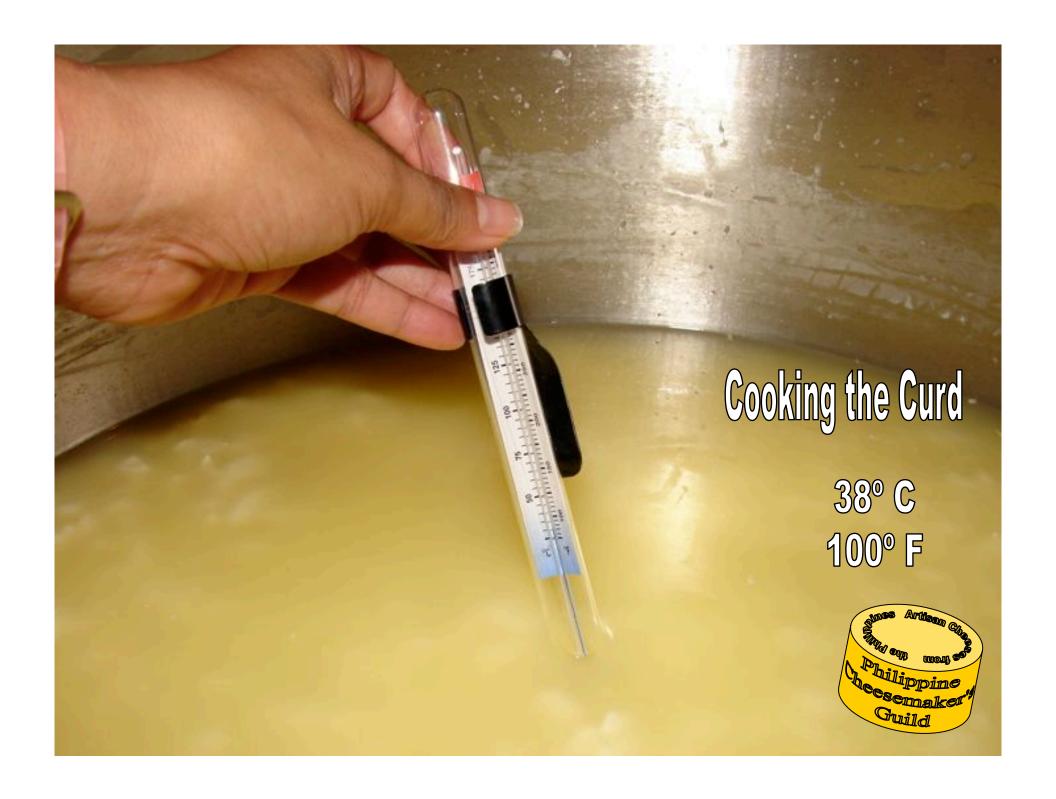

## III.Cheese Making Procedure

- 2. Heat the milk to 90°F over medium heat / low heat. The milk will start to curdle.
- 3. Add the diluted rennet once temperature is reached, gently stirring with up-and-down motion to mix. Keep on stirring gently while heating the milk to 100 -105°F. Once temperature is reached, turn off the heat. The curds should be pulling away from the sides of the pot.
- 4. The curds will look like very thick yoghurt and have a bit of shine to them. If the whey is still milky, wait a few more minutes until the whey is clear.
- 5. Scoop out the curds with a slotted spoon. Or drain using a colander.