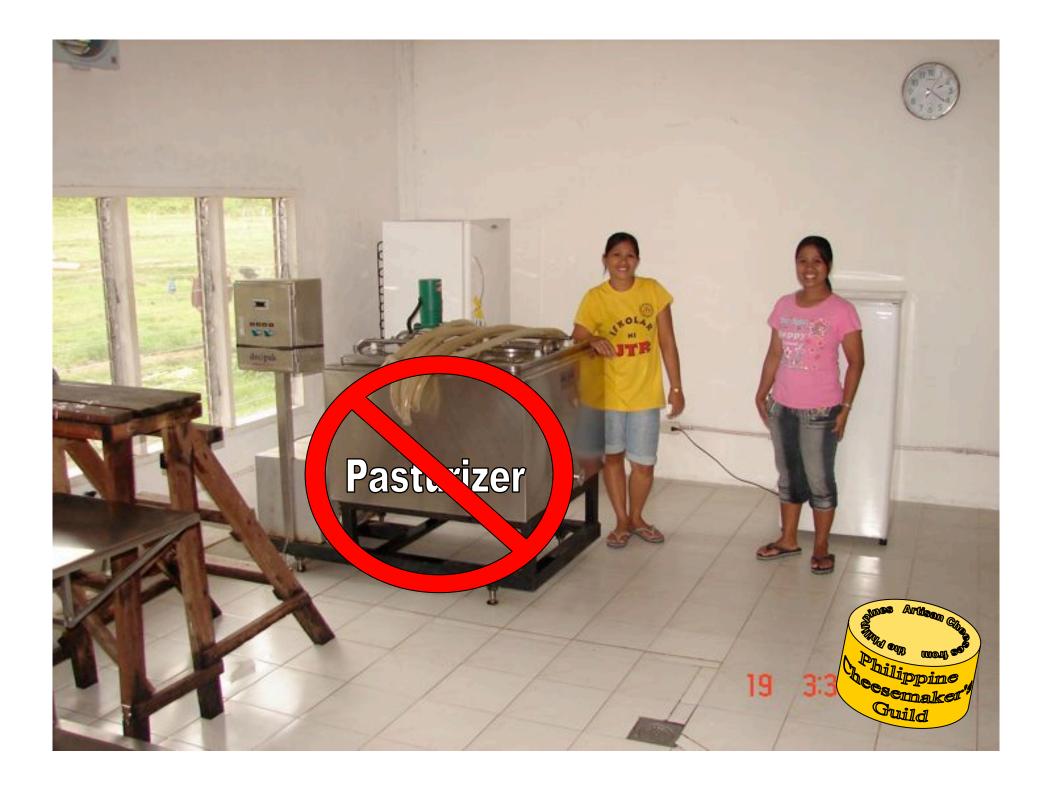

t of shine to them. If the whey is still milky, wait a few more minutes until the whey is clear.
- 5. Scoop out the curds with a slotted spoon. Or drain using a colander.

## Fresh Mozzarella Recipe

- 6. Heat the whey to at least 175°F (or up to 185°F).
- 7. Cut the curds to 3-inch cubes and put them in a glass bowl or stainless steel bowl.
- 8. Pour the hot whey into the bowl of cut curds.
- 9. Gather the curds together to form small balls and knead the curd. If the curd breaks or has blisters, dip them in the hot whey again. Repeat stretching and dipping until the curds turn smooth and shiny and taffy like.
- 10. Shape into balls or small logs and place in salted ice water for at least 30 minutes.
- 11. It is ready to eat ...











































































### Basic Cheese Making 101

### The Old World Origins of Cheese Making





# "Cheese Varieties & Descriptions"

- 800 + Cheese (Cheese Varieties & Descriptions US Dept. of Agriculture ,1953)
- 1,400 named cheeses (The World Cheese Exchange, Wisconsin Center for Dairy Research at UW)
- Extraordinary diversity of cheese flavors, textures, aromas and visual characteristics almost defies imagination.

## What shapes the local cheese making technology?

**Geographic Location** 

**Climactic Condition** 

**Economic Conditions** 

**Cultural Practices** 

The Local cheese making technology in turn shaped the chemistry and microbiology of the local cheese...



...which in turn shaped the characteristics and identity of the cheese

### **Cheese Names**

When considering the many c