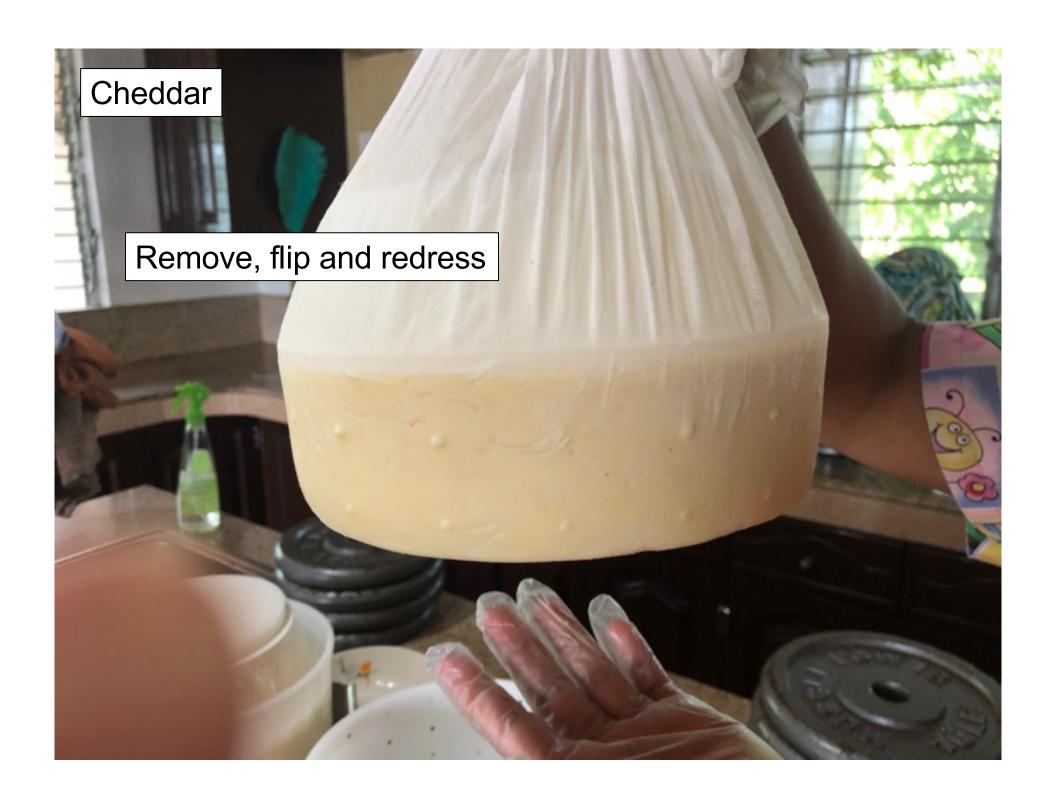

### **Cheese Names**

**Cheddar cheese** is a relatively hard, off-white (or orange if spices such as annatto are added), sometimes "sharp" (i.e., acidic) - tasting, natural cheese. Originating in the **English village of Cheddar in Somerse**t, cheeses of this style are produced beyond this region and in several countries around the world.