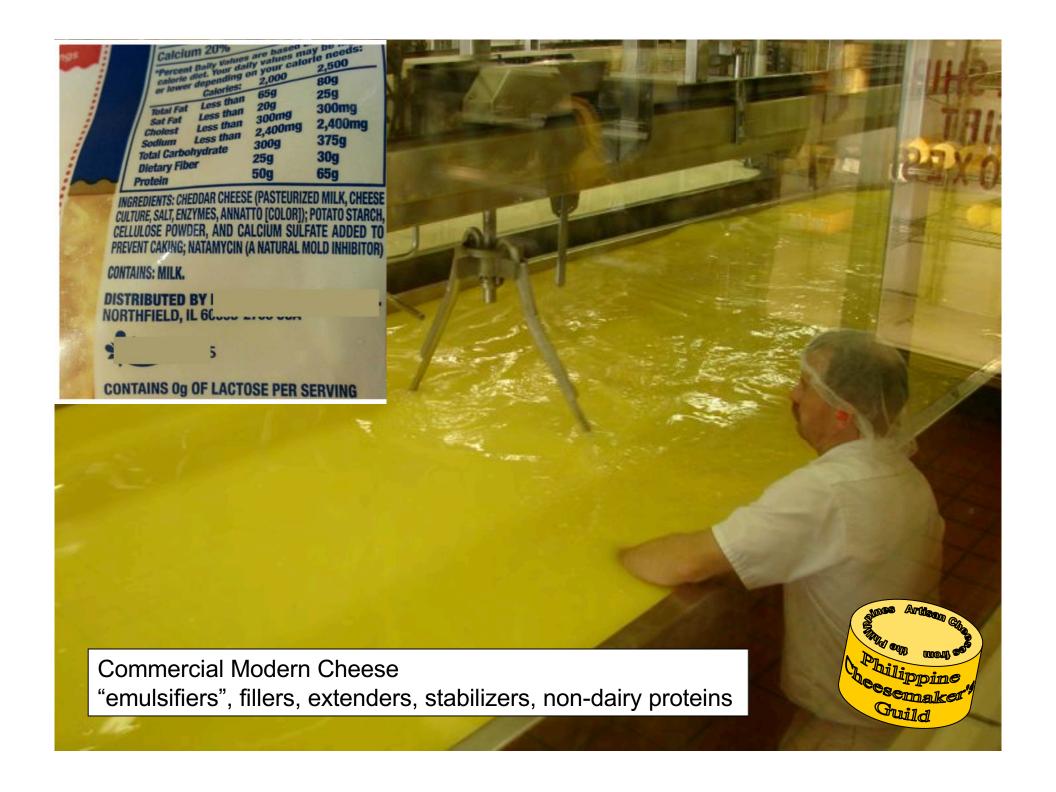

he curds will look like very thick yoghurt and have a bit of shine to them. If the whey is still milky, wait a few more minutes until the whey is clear.
- 5. Scoop out the curds with a slotted spoon. Or drain using a colander.

## Fresh Mozzarella Recipe

- 6. Heat the whey to at least 175°F (or up to 185°F).
- 7. Cut the curds to 3-inch cubes and put them in a glass bowl or stainless steel bowl.
- 8. Pour the hot whey into the bowl of cut curds.
- 9. Gather the curds together to form small balls and knead the curd. If the curd breaks or has blisters, dip them in the hot whey again. Repeat stretching and dipping until the curds turn smooth and shiny and taffy like.
- 10. Shape into balls or small logs and place in salted ice water for at least 30 minutes.
- 11. It is ready to eat ...











































































### Basic Cheese Making 101

### The Old World Origins of Cheese Making





# "Cheese Varieties & Descriptions"

- 800 + Cheese (Cheese Varieties & Descriptions US Dept. of Agriculture ,1953)
- 1,400 named cheeses (The World Cheese Exchange, Wisconsin Center for Dairy Research at UW)
- Extraordinary diversity of cheese flavors, textures, aromas and visual characteristics almost defies imagination.

## What shapes the local cheese making technology?

**Geographic Location** 

**Climactic Condition** 

**Economic Conditions** 

**Cultural Practices** 

The Local cheese making technology in turn shaped the chemistry and microbiology of the local cheese...



...which in turn shaped the characteristics and identity of the c