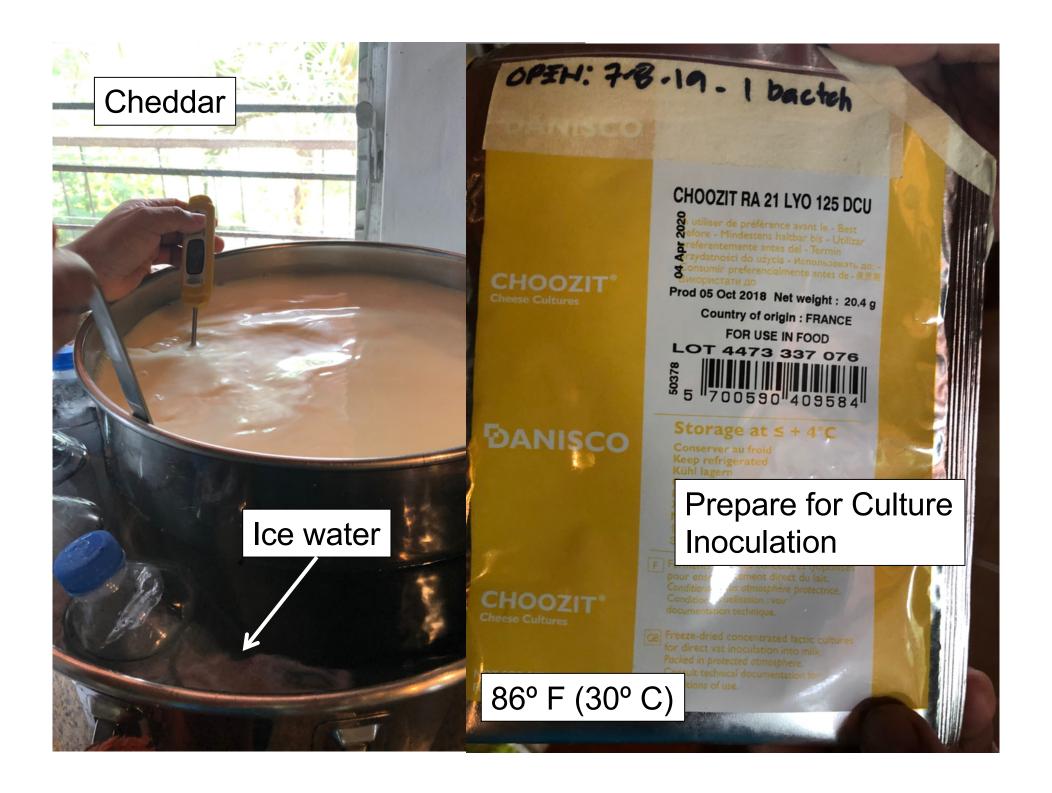

### **Cheese Names**

**Cheddar cheese** is a relatively hard, off-white (or orange if spices such as annatto are added), sometimes "sharp" (i.e., acidic) - tasting, natural cheese. Originating in the **English village of Cheddar in Somerse**t, cheeses of this style are produced beyond this region and in several countries around the world.