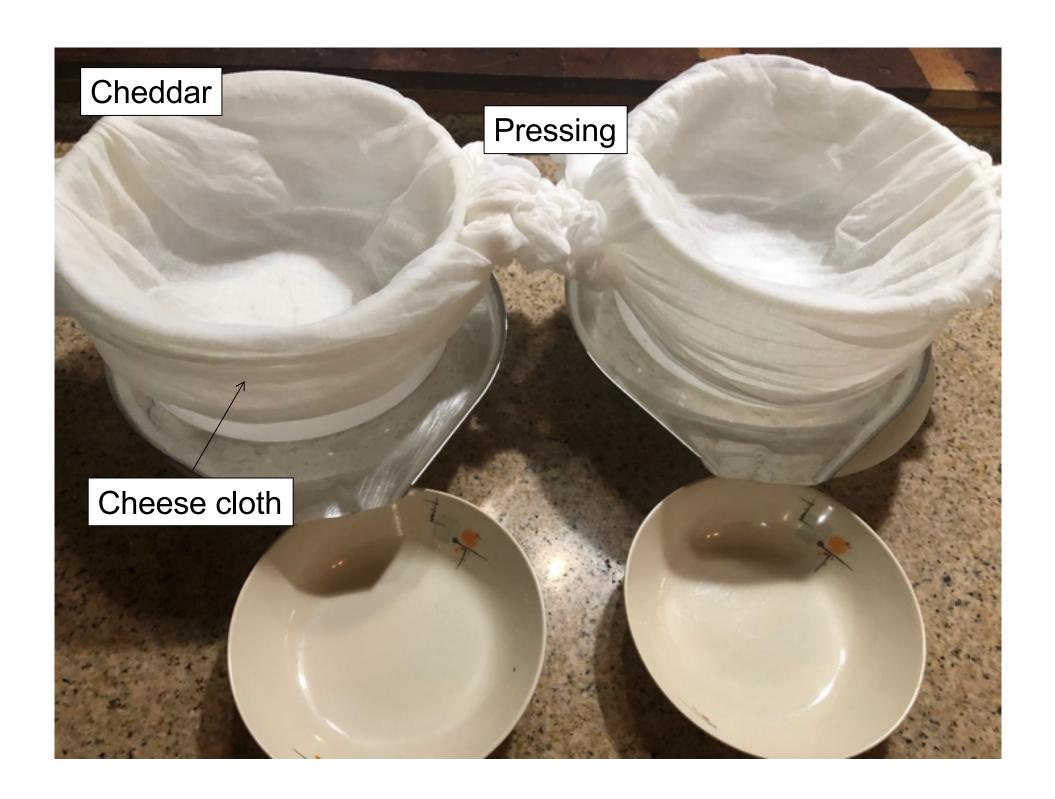

### **Cheese Names**

**Cheddar cheese** is a relatively hard, off-white (or orange if spices such as annatto are added), sometimes "sharp" (i.e., acidic) - tasting, natural cheese. Originating in the **English village of Cheddar in Somerse**t, cheeses of this style are produced beyond this region and in several countries around the world.