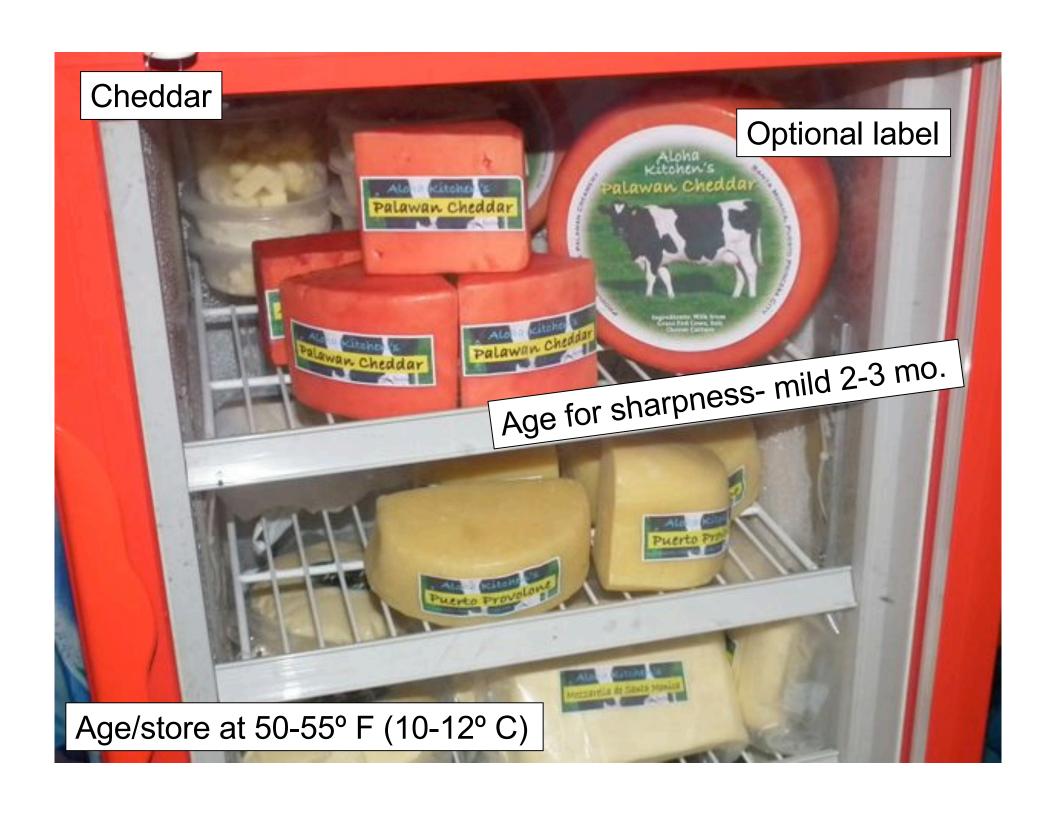

### **Cheese Names**

**Cheddar cheese** is a relatively hard, off-white (or orange if spices such as annatto are added), sometimes "sharp" (i.e., acidic) - tasting, natural cheese. Originating in the **English village of Cheddar in Somerse**t, cheeses of this style are produced beyond this region and in several countries around the world.