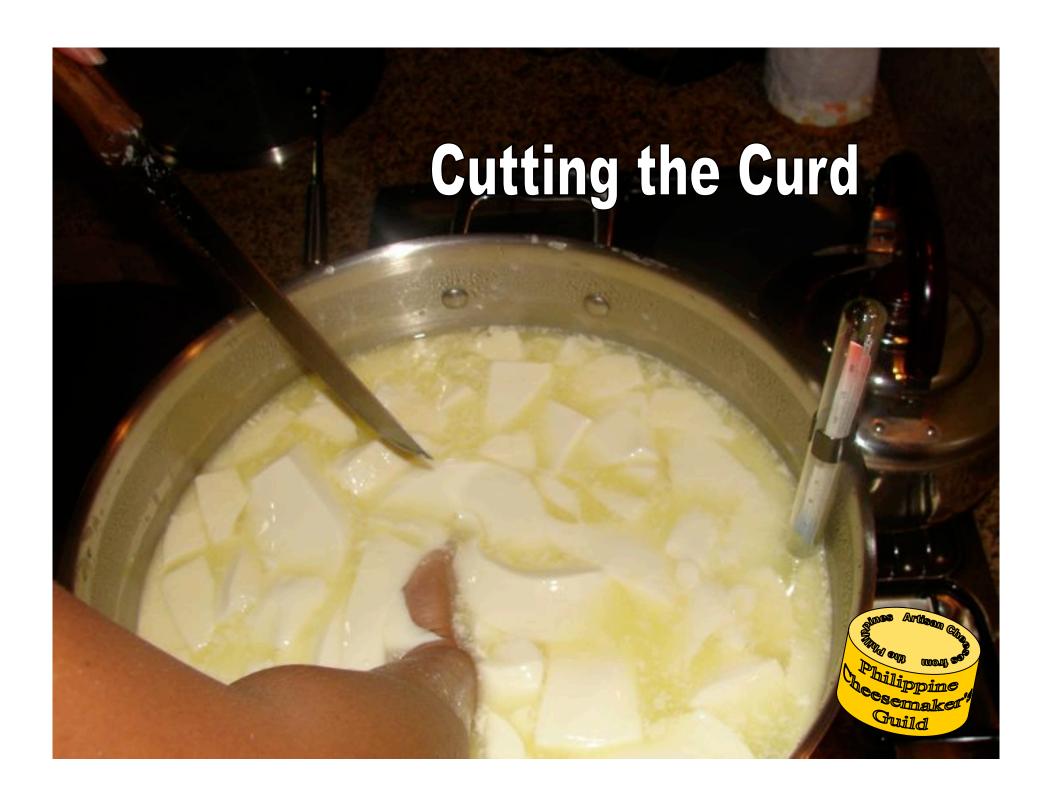

## Fresh Mozzarella Recipe

- 6. Heat the whey to at least 175°F (or up to 185°F).
- 7. Cut the curds to 3-inch cubes and put them in a glass bowl or stainless steel bowl.
- 8. Pour the hot whey into the bowl of cut curds.
- 9. Gather the curds together to form small balls and knead the curd. If the curd breaks or has blisters, dip them in the hot whey again. Repeat stretching and dipping until the curds turn smooth and shiny and taffy like.
- 10. Shape into balls or small logs and place in salted ice water for at least 30 minutes.
- 11. It is ready to eat ...