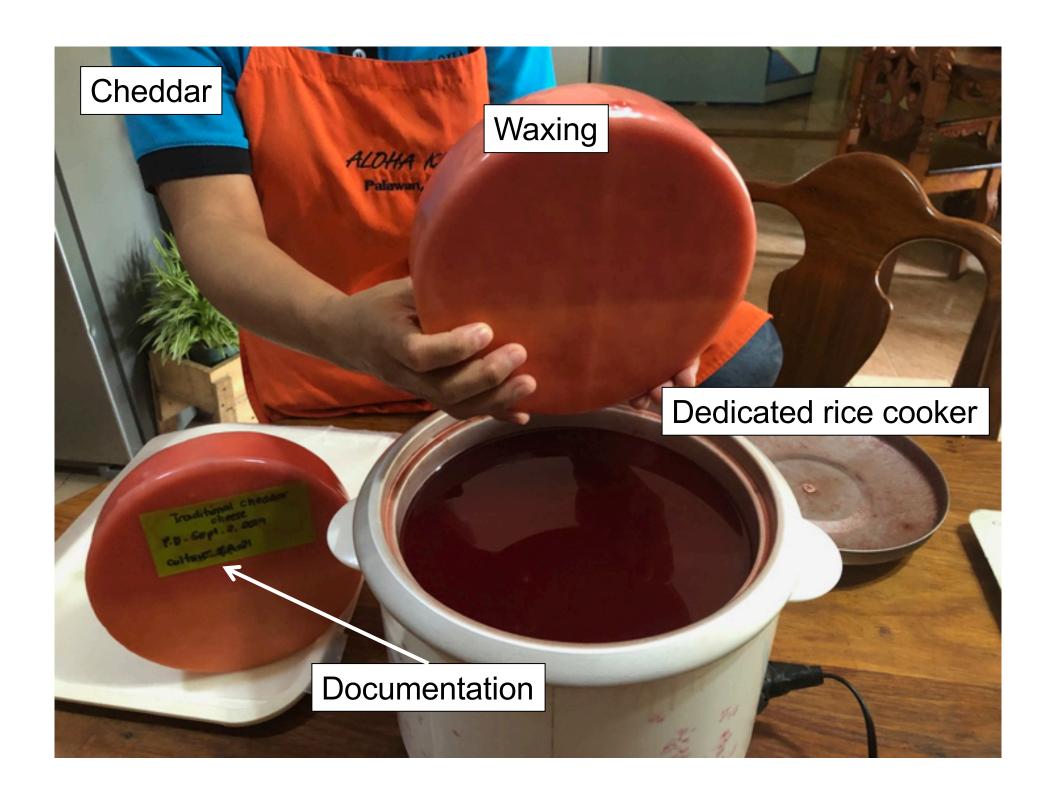

### **Cheese Names**

**Cheddar cheese** is a relatively hard, off-white (or orange if spices such as annatto are added), sometimes "sharp" (i.e., acidic) - tasting, natural cheese. Originating in the **English village of Cheddar in Somerse**t, cheeses of this style are produced beyond this region and in several countries around the world.