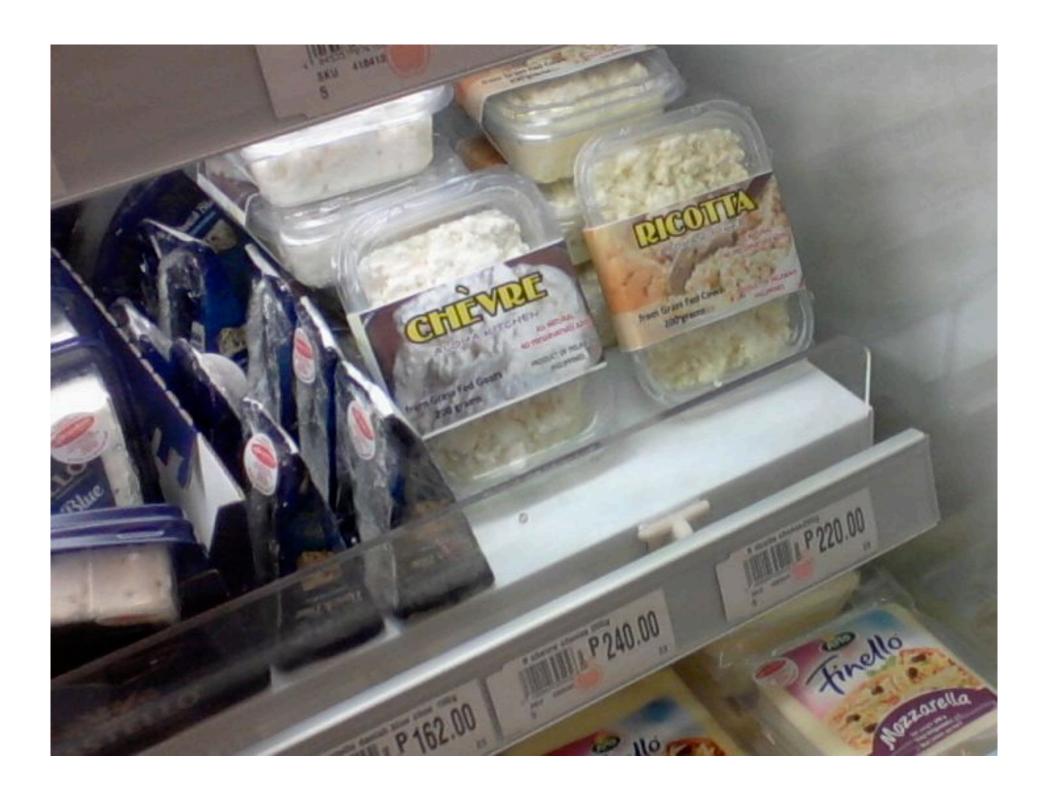

| change without prior notice | ***  Philippin  Cruild | R 202       |















# Raw Milk is Uniquely Safe

Consider the calf, born in the muck, which then suckles on its mother's manure-covered teat.



Because raw milk contains multiple, redundant systems of bioactive components that can reduce or eliminate populations of pathogenic bacteria.



# Built-In Protective Systems in Raw Milk Lactoperoxidase

Uses small amounts of H<sub>2</sub>O<sub>2</sub> and free radicals to seek out and destroy bad bacteria

In all mammalian secretions—breast milk, tears, etc.

Lactoperoxidase levels 10 times higher in goat milk than in breast milk

Other countries are looking into using lactoperoxidase instead of pasteurization to ensure safety of commercial milk

British Journal of Nutrition (2000), 84, Suppl. 1. S19-S25. Indian Journal Exp Biology Vol. 36, August 1998, p