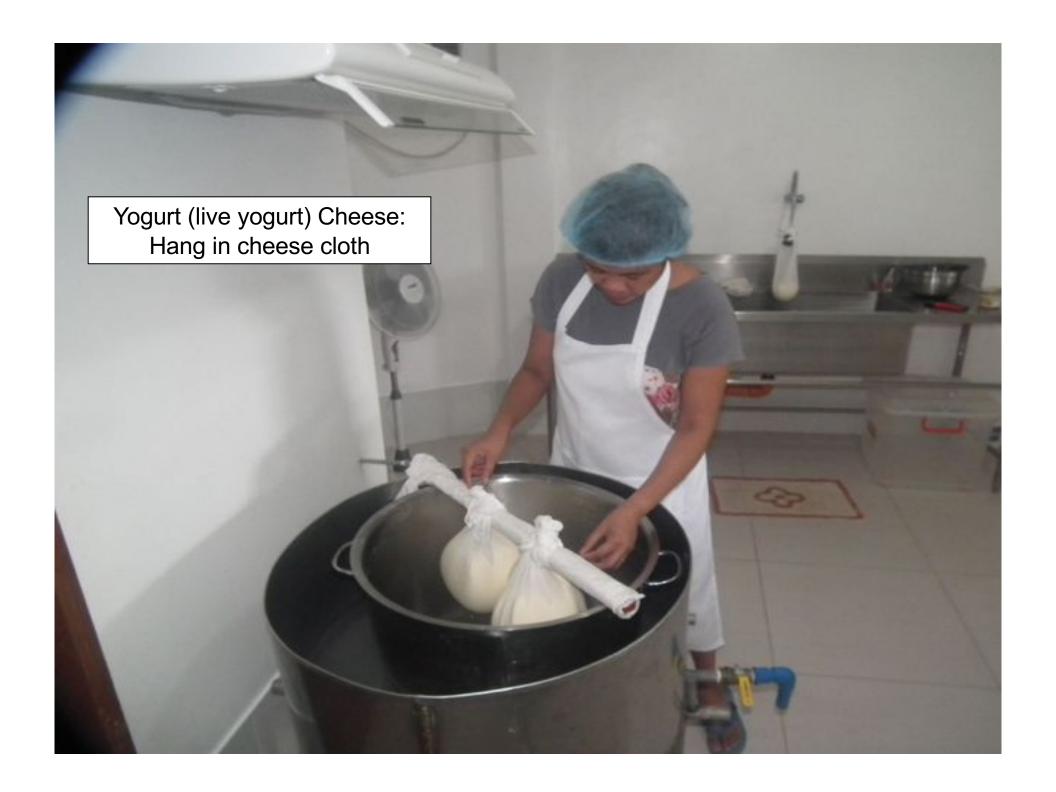

Dairy Products By Products

Whole Milk

Yogurt

Cheese → 1st Whey → Ricotta Cheese → 2nd Whey

Cream → Skim Milk → Parma Cheese → 2nd Whey

Butter Skim Milk

Cow Milk Production

W.R. 96 Liters/day