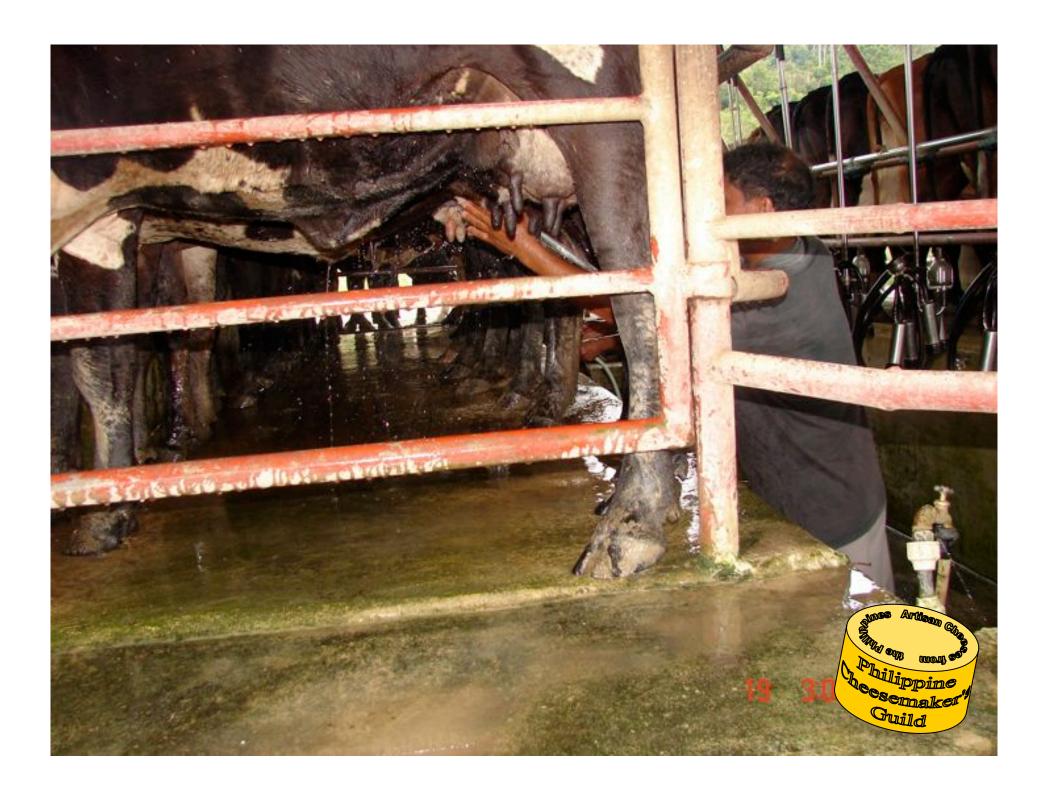

bit of shine to them. If the whey is still milky, wait a few more minutes until the whey is clear.
- 5. Scoop out the curds with a slotted spoon. Or drain using a colander.

## Fresh Mozzarella Recipe

- 6. Heat the whey to at least 175°F (or up to 185°F).
- 7. Cut the curds to 3-inch cubes and put them in a glass bowl or stainless steel bowl.
- 8. Pour the hot whey into the bowl of cut curds.
- 9. Gather the curds together to form small balls and knead the curd. If the curd breaks or has blisters, dip them in the hot whey again. Repeat stretching and dipping until the curds turn smooth and shiny and taffy like.
- 10. Shape into balls or small logs and place in salted ice water for at least 30 minutes.
- 11. It is ready to eat ...











































































### Basic Cheese Making 101

### The Old World Origins of Cheese Making





# "Cheese Varieties & Descriptions"

- 800 + Cheese (Cheese Varieties & Descriptions US Dept. of Agriculture ,1953)
- 1,400 named cheeses (The World Cheese Exchange, Wisconsin Center for Dairy Research at UW)
- Extraordinary diversity of cheese flavors, textures, aromas and visual characteristics almost defies imagination.

## What shapes the local cheese making technology?

**Geographic Location** 

**Climactic Condition** 

**Economic Conditions** 

**Cultural Practices** 

The Local cheese making technology in turn shaped the chemistry and microbiology of the local cheese...



...which in turn shaped the characteristics and identity of the cheese

### **Cheese Names**

When considering the many