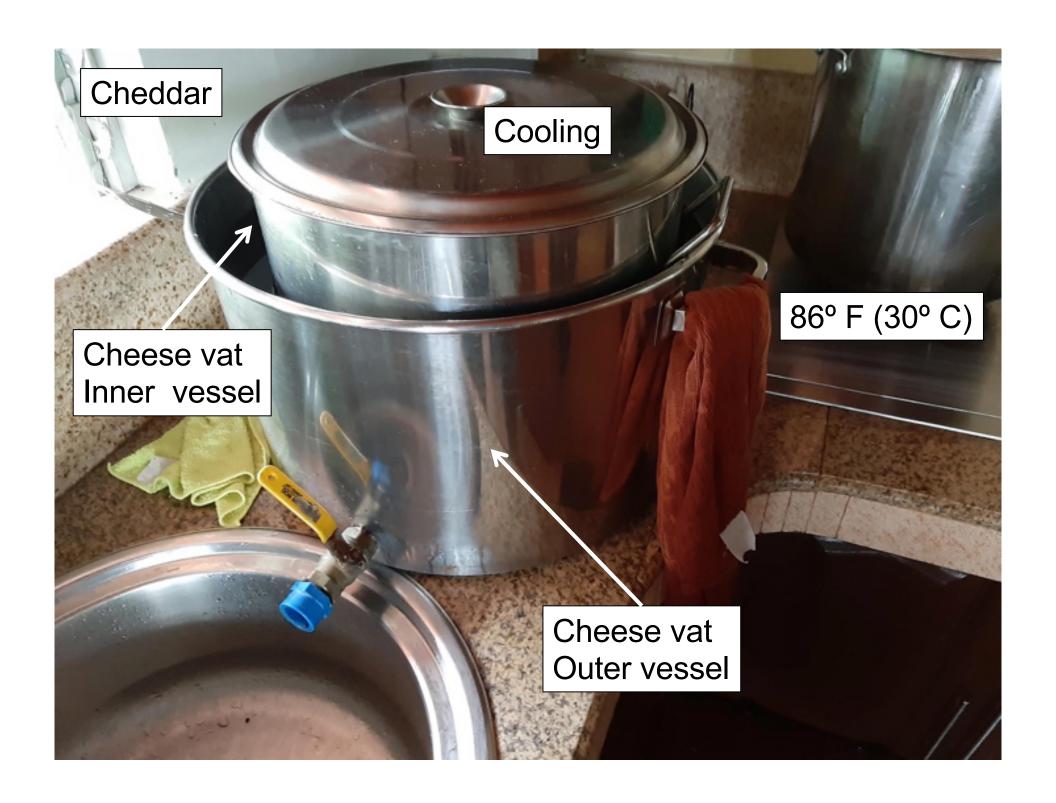

## Fresh Mozzarella Recipe Procedure:

- I. Preparing Equipment/Tools Needed
  - Follow steps in preparing utensils and equipment
- II. No need for thermization
- III. Cheese Making Procedure
- 1. Pour the raw whole milk into a pot. Add the diluted calcium chloride.

While stirring add the diluted citric acid to the milk at 55°F and mix thoroughly.

If using lipase add it now.

NOTE: If lipase is used, add a bit more rennet, as lipase makes the cheese softer.