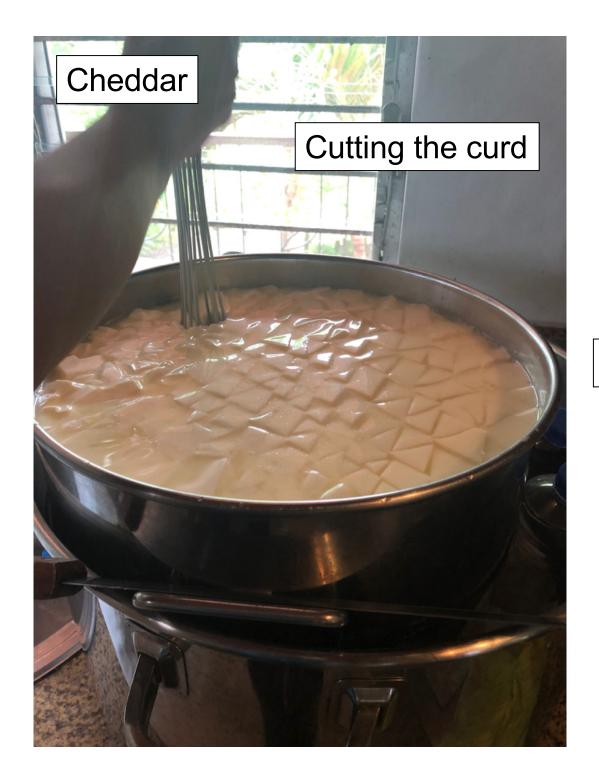

### **Cheese Names**

**Cheddar cheese** is a relatively hard, off-white (or orange if spices such as annatto are added), sometimes "sharp" (i.e., acidic) - tasting, natural cheese. Originating in the **English village of Cheddar in Somerse**t, cheeses of this style are produced beyond this region and in several countries around the world.