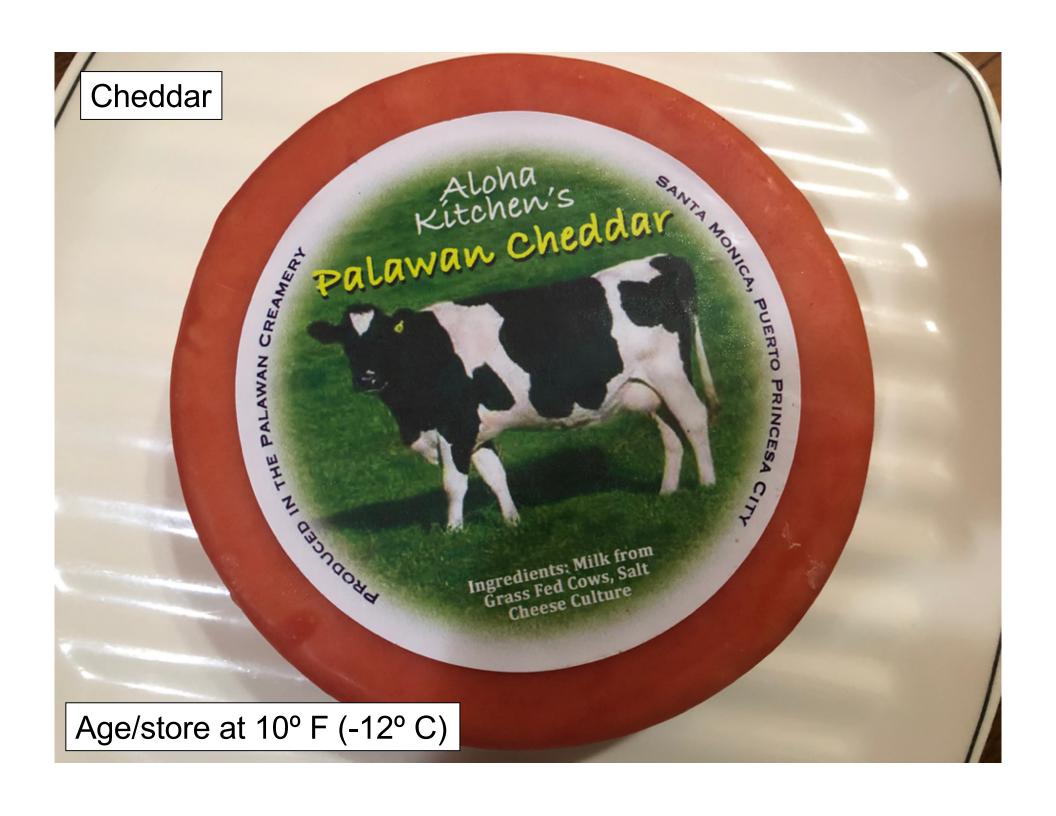

### **Cheese Names**

**Cheddar cheese** is a relatively hard, off-white (or orange if spices such as annatto are added), sometimes "sharp" (i.e., acidic) - tasting, natural cheese. Originating in the **English village of Cheddar in Somerse**t, cheeses of this style are produced beyond this region and in several countries around the world.