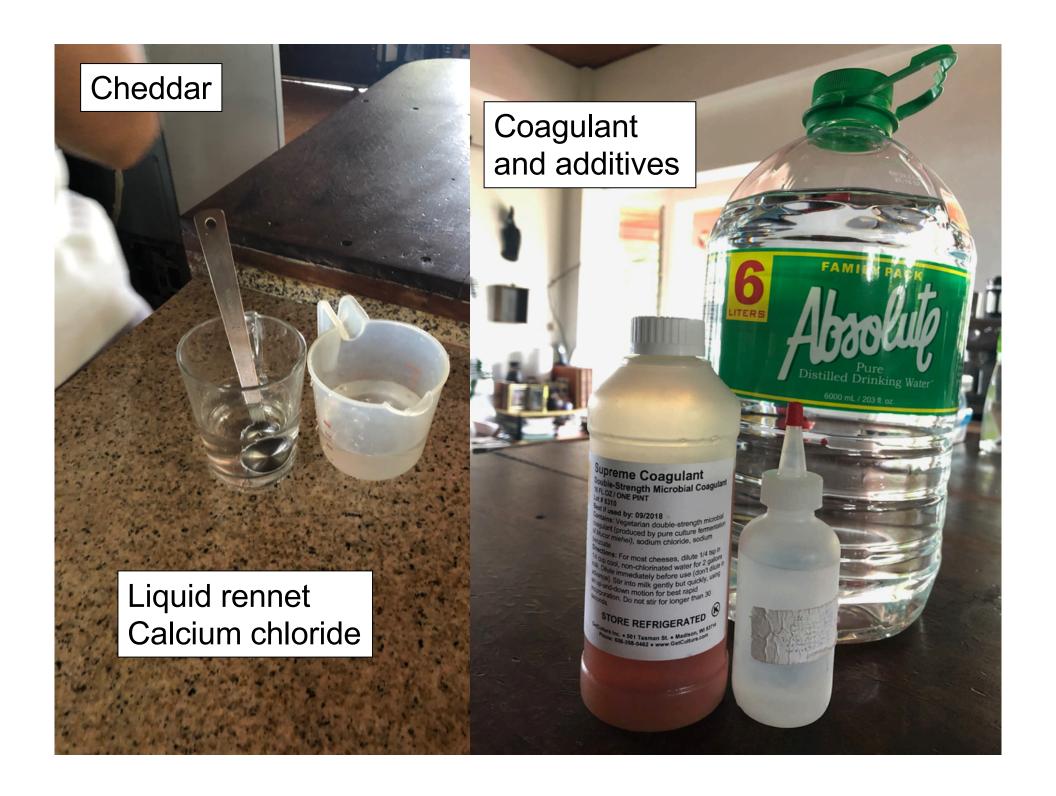

## Fresh Mozzarella Recipe

- 1 gallon Whole Milk
- 1 ½ teaspoon Citric Acid dissolved in ½ Cup Cool Water
- 1/4 tsp. Lipase for a stronger flavor (optional)
  NOTE: Dissolved in 1/4 Cup Cool Water and allowed to sit for 20 minutes
- 1/4 teaspoon Calcium Chloride, dissolved in 1/4 cup cool water
- 1/4 teaspoon liquid rennet (single strength), diluted in 1/4 cup cool water
- 1 teaspoon pure sea salt or rock salt

### **Cheese Names**

**Cheddar cheese** is a relatively hard, off-white (or orange if spices such as annatto are added), sometimes "sharp" (i.e., acidic) - tasting, natural cheese. Originating in the **English village of Cheddar in Somerse**t, cheeses of this style are produced beyond this region and in several countries around the world.