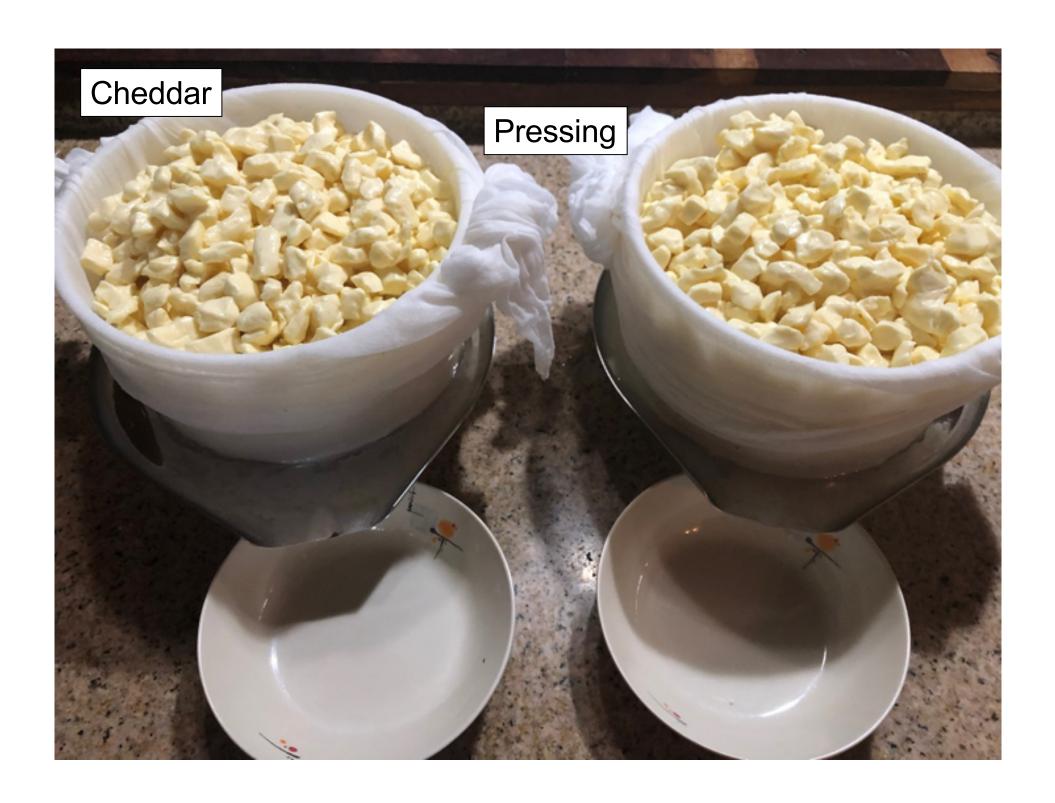

### **Cheese Names**

**Cheddar cheese** is a relatively hard, off-white (or orange if spices such as annatto are added), sometimes "sharp" (i.e., acidic) - tasting, natural cheese. Originating in the **English village of Cheddar in Somerse**t, cheeses of this style are produced beyond this region and in several countries around the world.