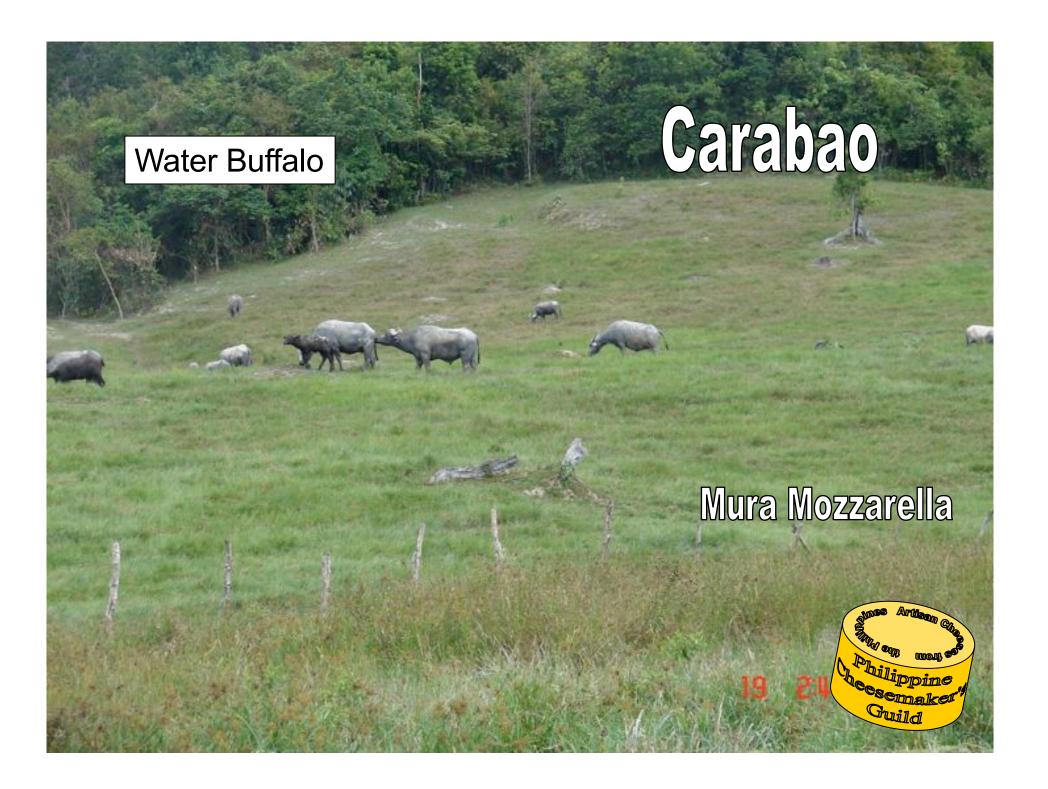

Dairy Products By Products

Whole Milk

Yogurt

Cheese → 1st Whey → Ricotta Cheese → 2nd Whey

Cream → Skim Milk → Parma Cheese → 2nd Whey

Butter Skim Milk

Cow Milk Production

W.R. 96 Liters/day

Good breed 29 L/day

**Tropical Production 11L/day** 

San Vicente 6 L/day

Carabao Milk 4 L/day

Murrah buffalo 16 L/day

Native cow 1-3 L/day

33 L Milk 4.5 K Cheddar 1.6 K Ricotta 30 L Whey

X P44/L = P1,452 P6,752 P1200 Chicken/Pigs