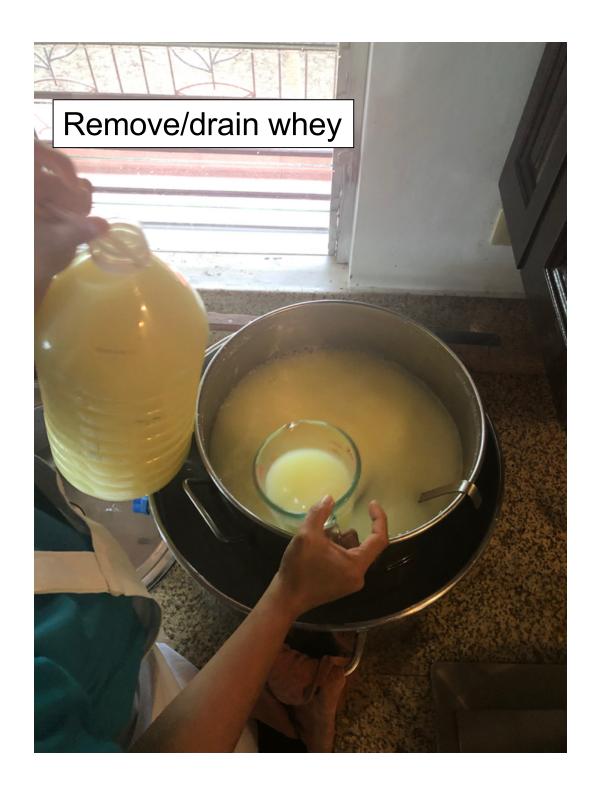

### **Cheese Names**

**Cheddar cheese** is a relatively hard, off-white (or orange if spices such as annatto are added), sometimes "sharp" (i.e., acidic) - tasting, natural cheese. Originating in the **English village of Cheddar in Somerse**t, cheeses of this style are produced beyond this region and in several countries around the world.