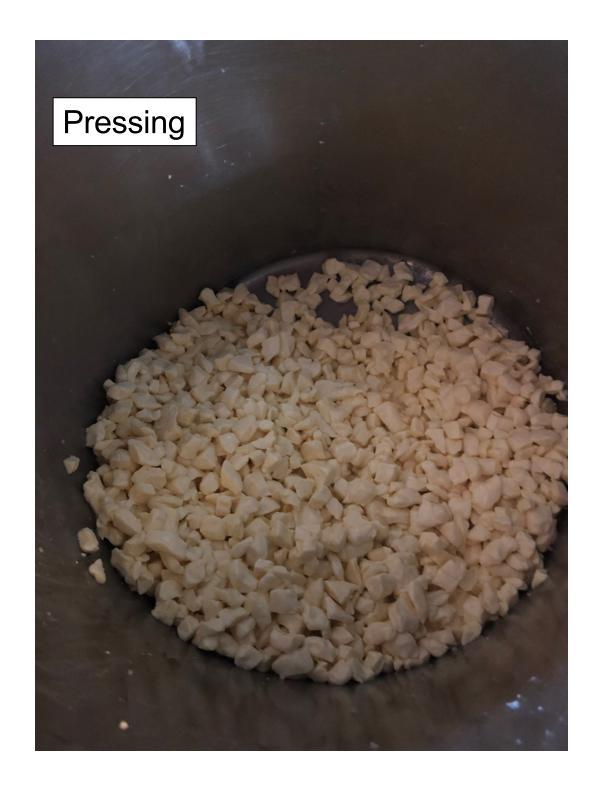

### **Cheese Names**

**Cheddar cheese** is a relatively hard, off-white (or orange if spices such as annatto are added), sometimes "sharp" (i.e., acidic) - tasting, natural cheese. Originating in the **English village of Cheddar in Somerse**t, cheeses of this style are produced beyond this region and in several countries around the world.