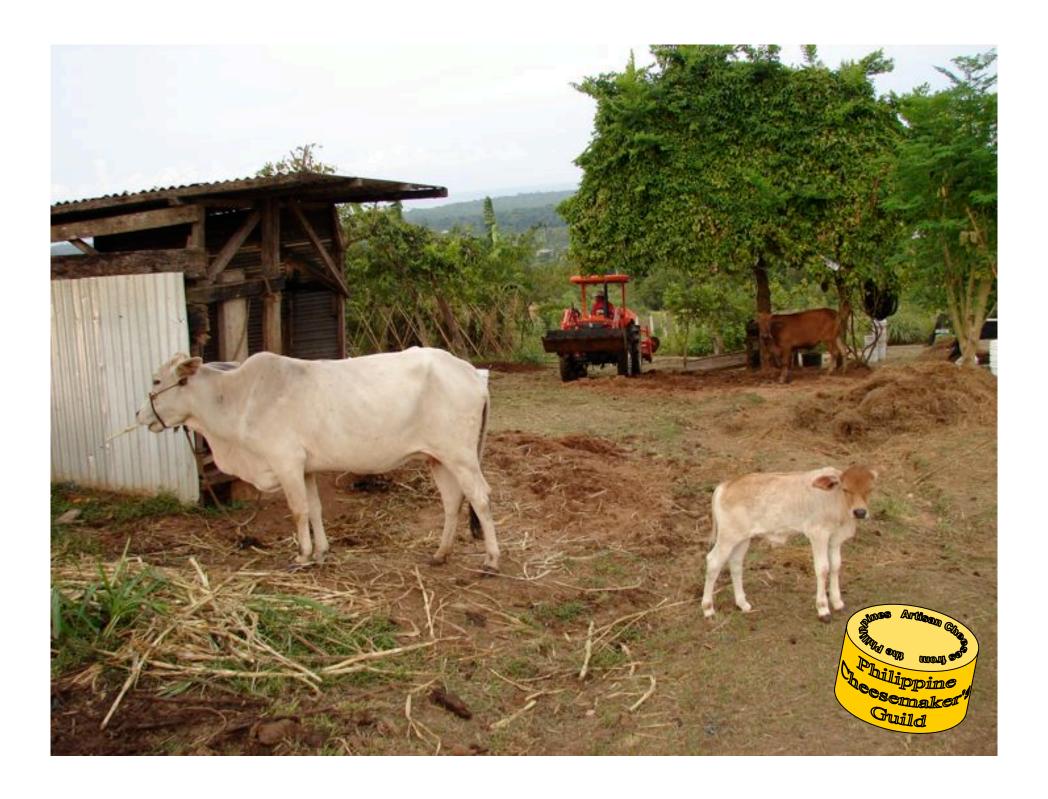

Dairy Products By Products

Whole Milk

Yogurt

Cheese → 1st Whey → Ricotta Cheese → 2nd Whey

Cream → Skim Milk → Parma Cheese → 2nd Whey

Butter Skim Milk

Cow Milk Production

W.R. 96 Liters/day

Good breed 29 L/day

**Tropical Production 11L/day** 

San Vicente 6 L/day

Carabao Milk 4 L/day

Murrah buffalo 16 L/day

Native cow 1-3 L/day

33 L Milk 4.5 K Cheddar 1.6 K Ricotta 30 L Whey

X P44/L = P1,452 P6,752 P1200 Chicken/Pigs