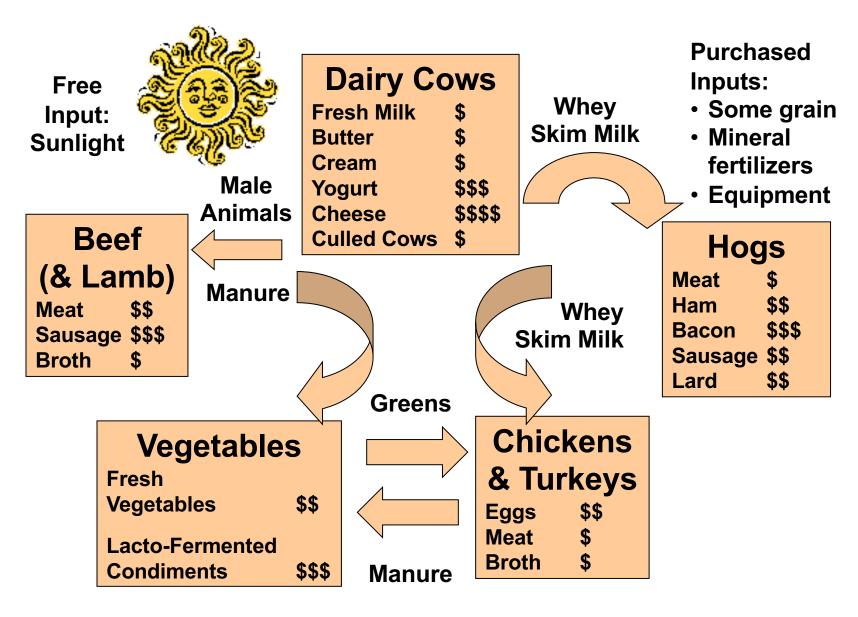

Dairy Products By Products

Whole Milk

Yogurt

Cheese → 1st Whey → Ricotta Cheese → 2nd Whey

Cream → Skim Milk → Parma Cheese → 2nd Whey

Butter Skim Milk

Cow Milk Production

W.R. 96 Liters/day

Good breed 29 L/day

**Tropical Production 11L/day** 

San Vicente 6 L/day

Carabao Milk 4 L/day

Murrah buffalo 16 L/day

Native cow 1-3 L/day

33 L Milk 4.5 K Cheddar 1.6 K Ricotta 30 L Whey

X P44/L = P1,452 P6,752 P1200 Chicken/Pigs

P7,452 - 1,752 Costs = P5,750 -750Labor = 5,000 profit

3. Rennet and cheese culture
Rennet and thermophilic bacteria
Rennet and mesophilic bacteria

4. Fungi, Rennet and cheese culture

## Whey is dairy or CREAMERY "waste".