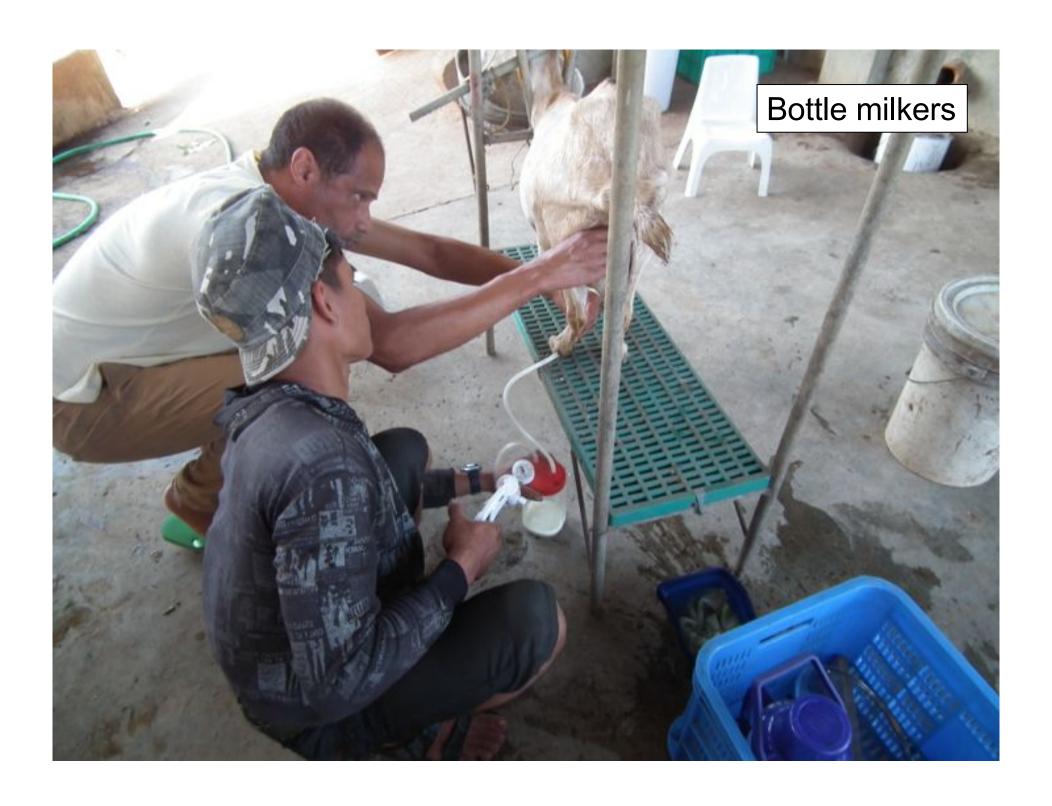

shine to them. If the whey is still milky, wait a few more minutes until the whey is clear.
- 5. Scoop out the curds with a slotted spoon. Or drain using a colander.

## Fresh Mozzarella Recipe

- 6. Heat the whey to at least 175°F (or up to 185°F).
- 7. Cut the curds to 3-inch cubes and put them in a glass bowl or stainless steel bowl.
- 8. Pour the hot whey into the bowl of cut curds.
- 9. Gather the curds together to form small balls and knead the curd. If the curd breaks or has blisters, dip them in the hot whey again. Repeat stretching and dipping until the curds turn smooth and shiny and taffy like.
- 10. Shape into balls or small logs and place in salted ice water for at least 30 minutes.
- 11. It is ready to eat ...











































































### Basic Cheese Making 101

### The Old World Origins of Cheese Making





# "Cheese Varieties & Descriptions"

- 800 + Cheese (Cheese Varieties & Descriptions US Dept. of Agriculture ,1953)
- 1,400 named cheeses (The World Cheese Exchange, Wisconsin Center for Dairy Research at UW)
- Extraordinary diversity of cheese flavors, textures, aromas and visual characteristics almost defies imagination.

## What shapes the local cheese making technology?

**Geographic Location** 

**Climactic Condition** 

**Economic Conditions** 

**Cultural Practices** 

The Local cheese making technology in turn shaped the chemistry and microbiology of the local cheese...



...which in turn shaped the characteristics and identity of the cheese

### **Cheese Names**

When considering the many chees