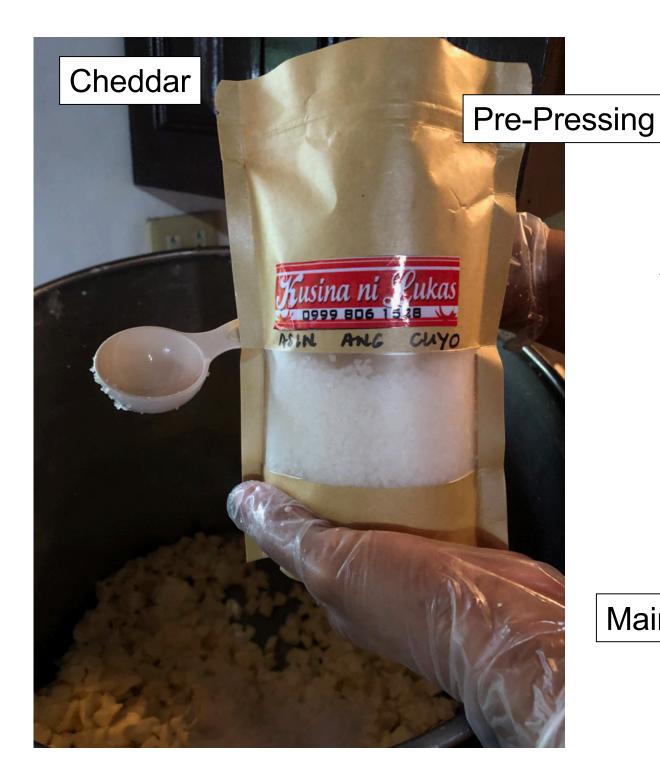

### **Cheese Names**

**Cheddar cheese** is a relatively hard, off-white (or orange if spices such as annatto are added), sometimes "sharp" (i.e., acidic) - tasting, natural cheese. Originating in the **English village of Cheddar in Somerse**t, cheeses of this style are produced beyond this region and in several countries around the world.