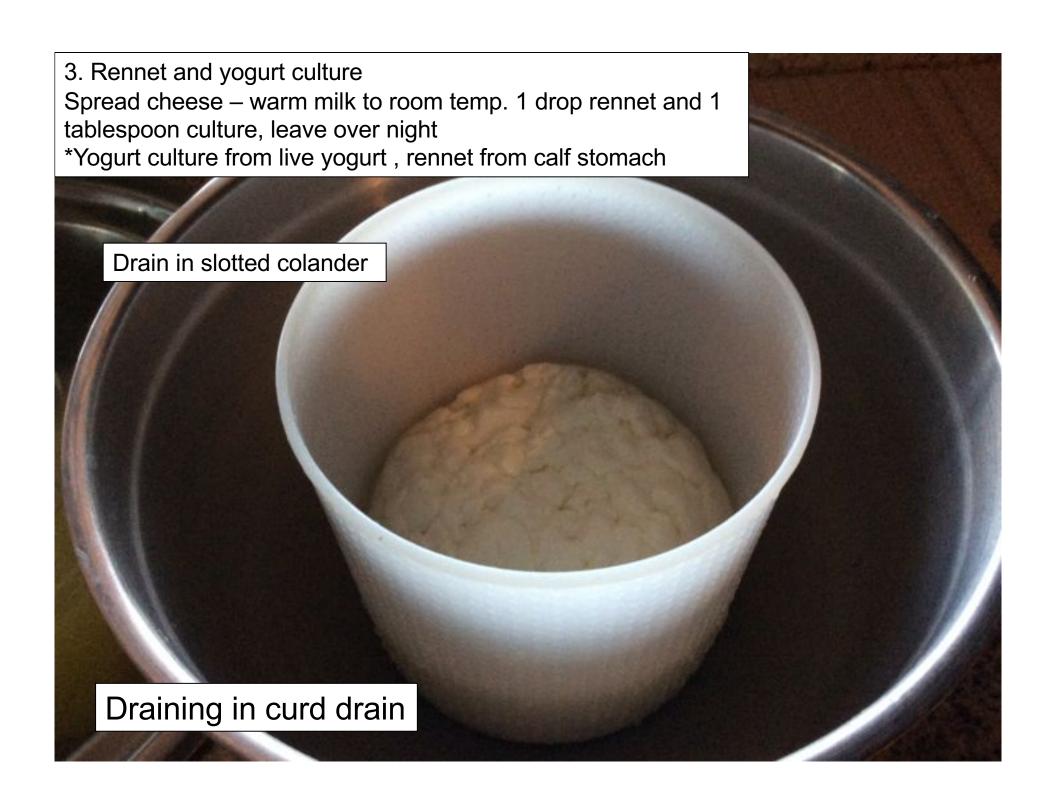

P7,452 - 1,752 Costs = P5,750 -750Labor = 5,000 profit

3. Rennet and cheese culture
Rennet and thermophilic bacteria
Rennet and mesophilic bacteria

4. Fungi, Rennet and cheese culture