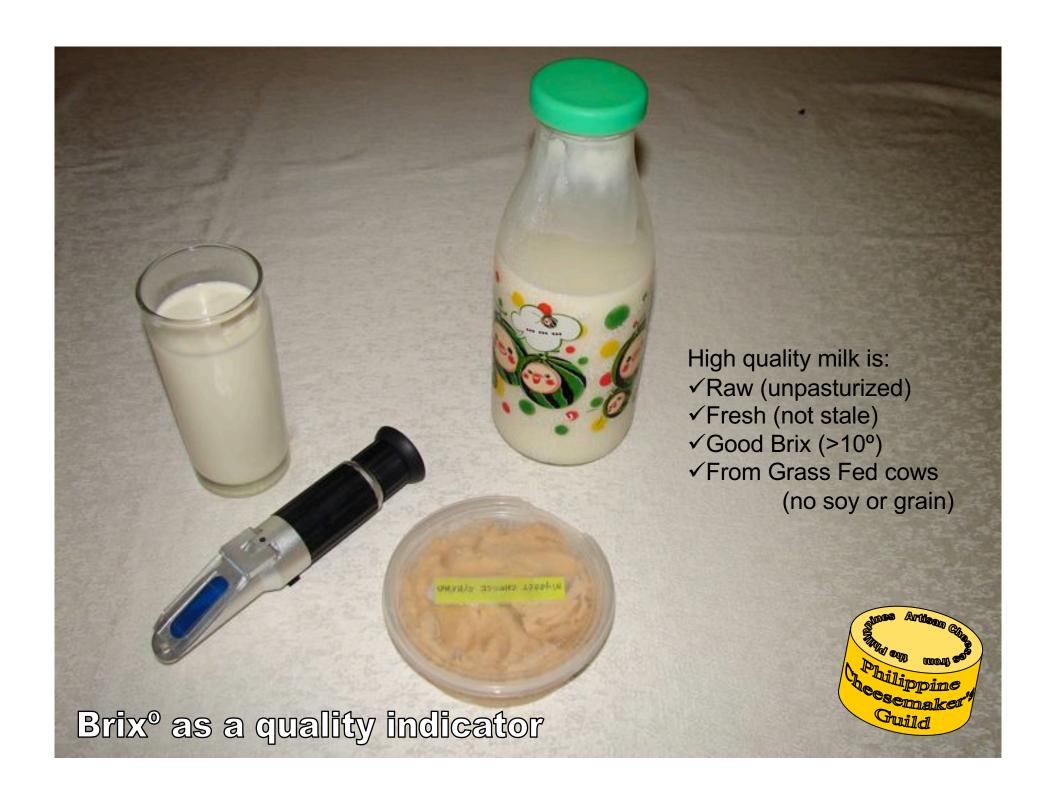

## Farm Business Success

Assessing the 3 main skills

http://www.lulu.com/spotlight/mik

Technical Knowledge/work

**Management Ability** 

https://www.westonaprice.org

**Business Sophistication** 

Goal: Develop high quality, nutrient dense food for our customers.