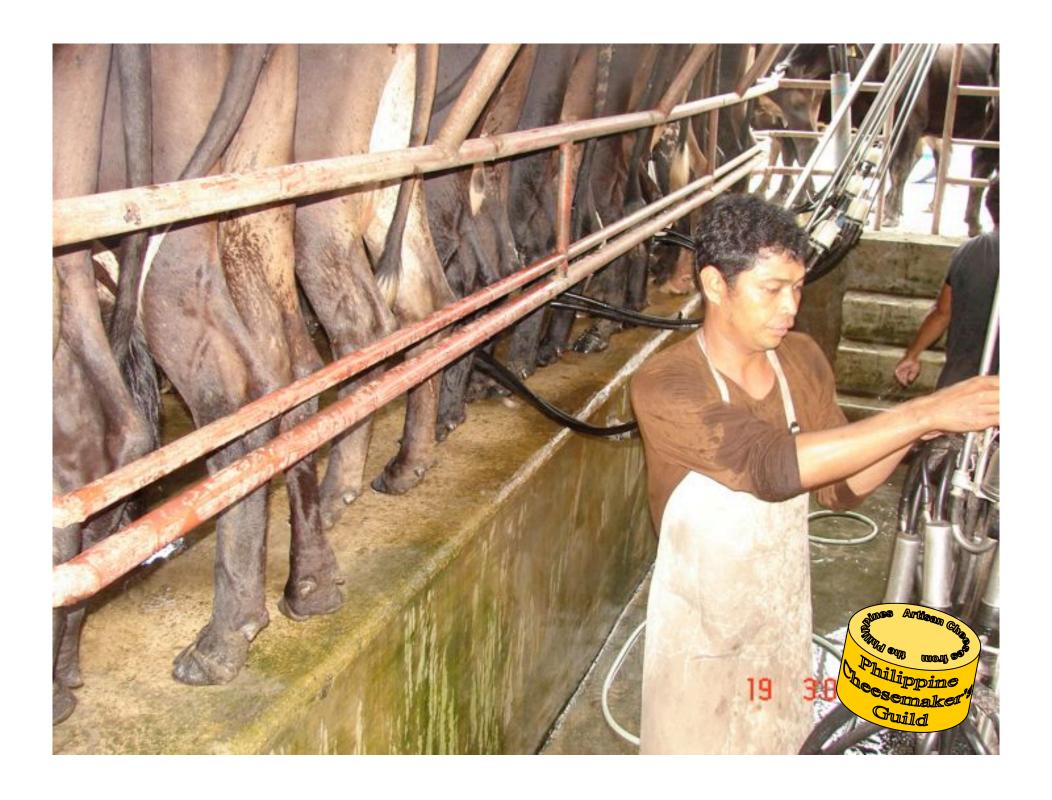

Dairy Products By Products

Whole Milk

Yogurt

Cheese → 1st Whey → Ricotta Cheese → 2nd Whey

Cream → Skim Milk → Parma Cheese → 2nd Whey

Butter Skim Milk

Cow Milk Production

W.R. 96 Liters/day

Good breed 29 L/day

**Tropical Production 11L/day** 

San Vicente 6 L/day

Carabao Milk 4 L/day

Murrah buffalo 16 L/day

Native cow 1-3 L/day

33 L Milk 4.5 K Cheddar 1.6 K Ricotta 30 L Whey

X P44/L = P1,452 P6,752 P1200 Chicken/Pigs