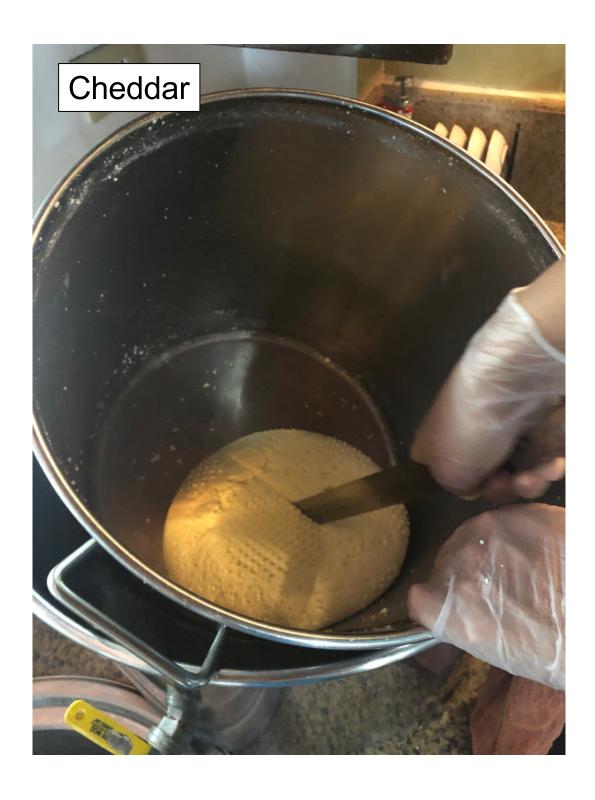

### **Cheese Names**

**Cheddar cheese** is a relatively hard, off-white (or orange if spices such as annatto are added), sometimes "sharp" (i.e., acidic) - tasting, natural cheese. Originating in the **English village of Cheddar in Somerse**t, cheeses of this style are produced beyond this region and in several countries around the world.