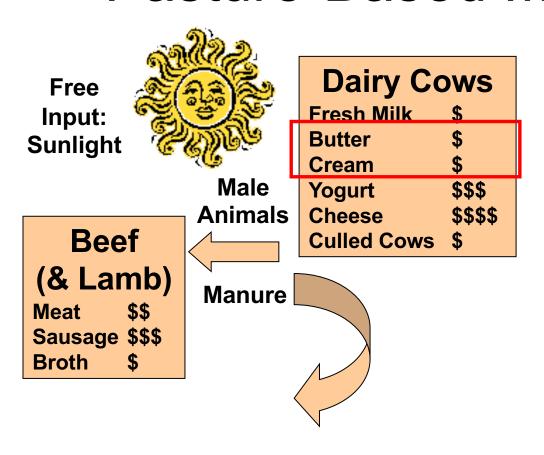

Dairy Products By Products

Whole Milk

Yogurt

Cheese → 1st Whey → Ricotta Cheese → 2nd Whey

Cream → Skim Milk → Parma Cheese → 2nd Whey

Butter Skim Milk

Cow Milk Production

W.R. 96 Liters/day