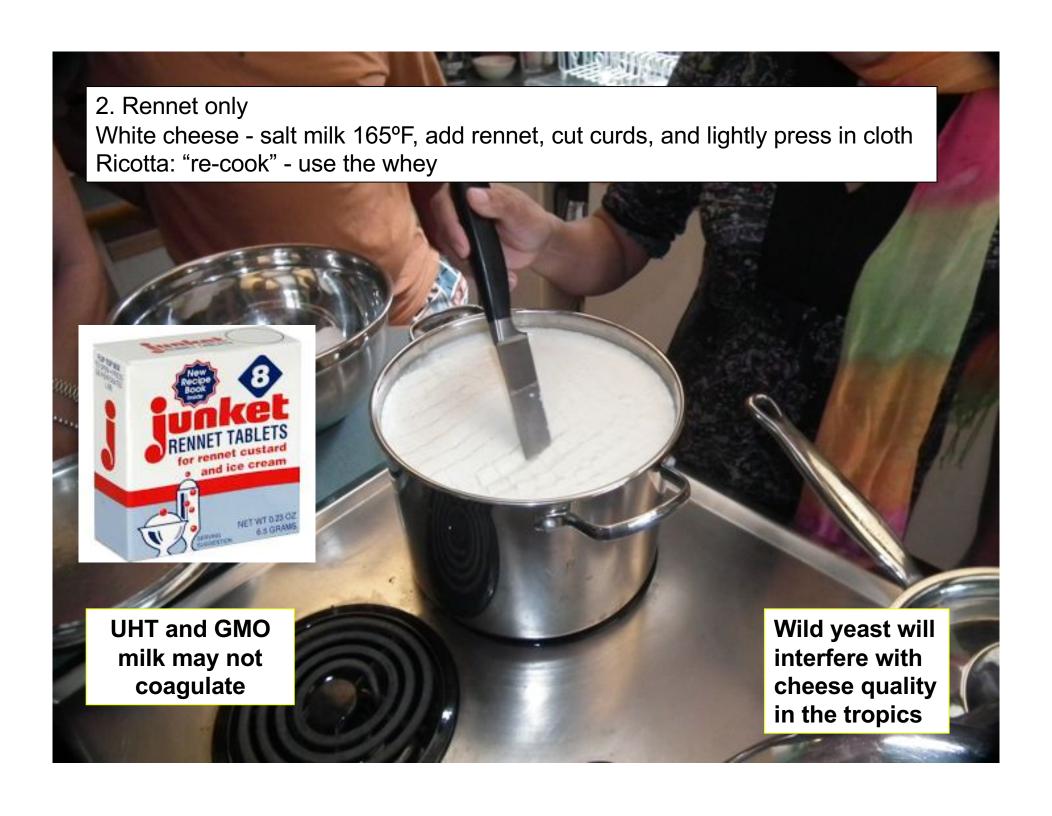

P7,452 - 1,752 Costs = P5,750 -750Labor = 5,000 profit

3. Rennet and cheese culture
Rennet and thermophilic bacteria
Rennet and mesophilic bacteria

4. Fungi, Rennet and cheese culture