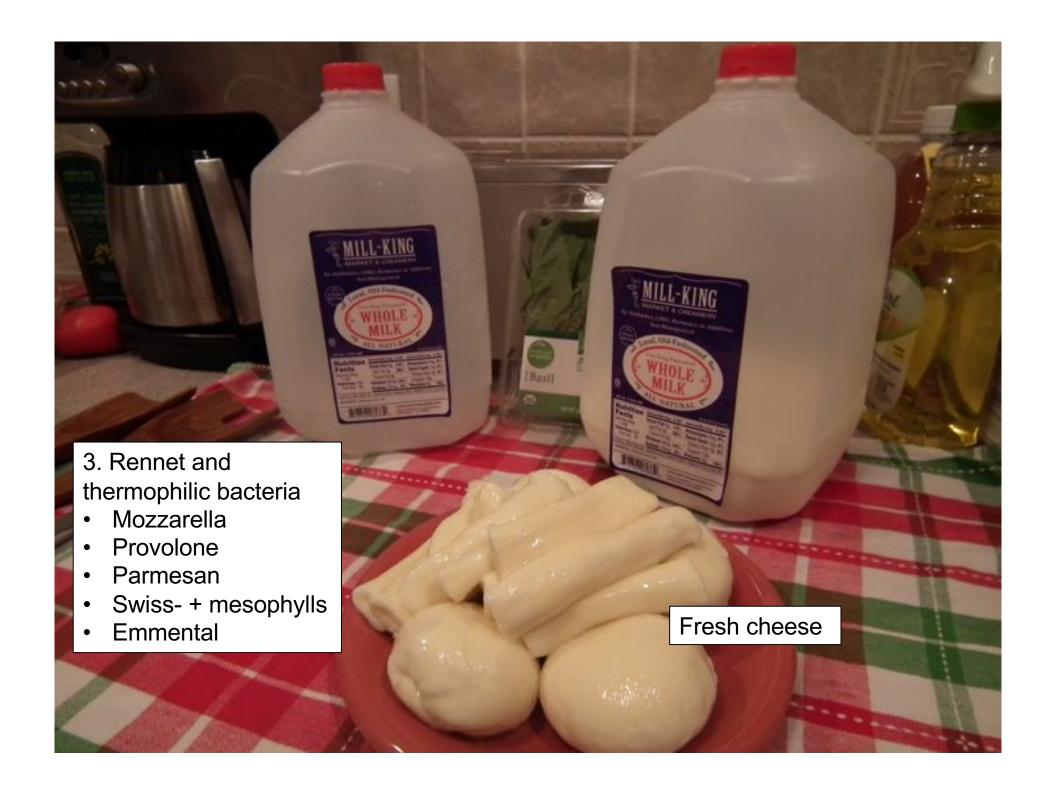

P7,452 - 1,752 Costs = P5,750 -750Labor = 5,000 profit

3. Rennet and cheese culture
Rennet and thermophilic bacteria
Rennet and mesophilic bacteria

4. Fungi, Rennet and cheese culture