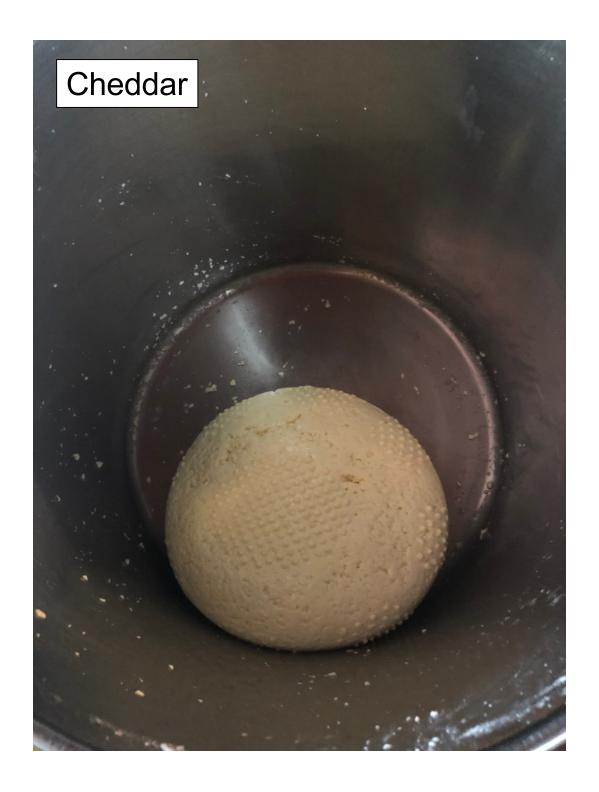

### **Cheese Names**

**Cheddar cheese** is a relatively hard, off-white (or orange if spices such as annatto are added), sometimes "sharp" (i.e., acidic) - tasting, natural cheese. Originating in the **English village of Cheddar in Somerse**t, cheeses of this style are produced beyond this region and in several countries around the world.