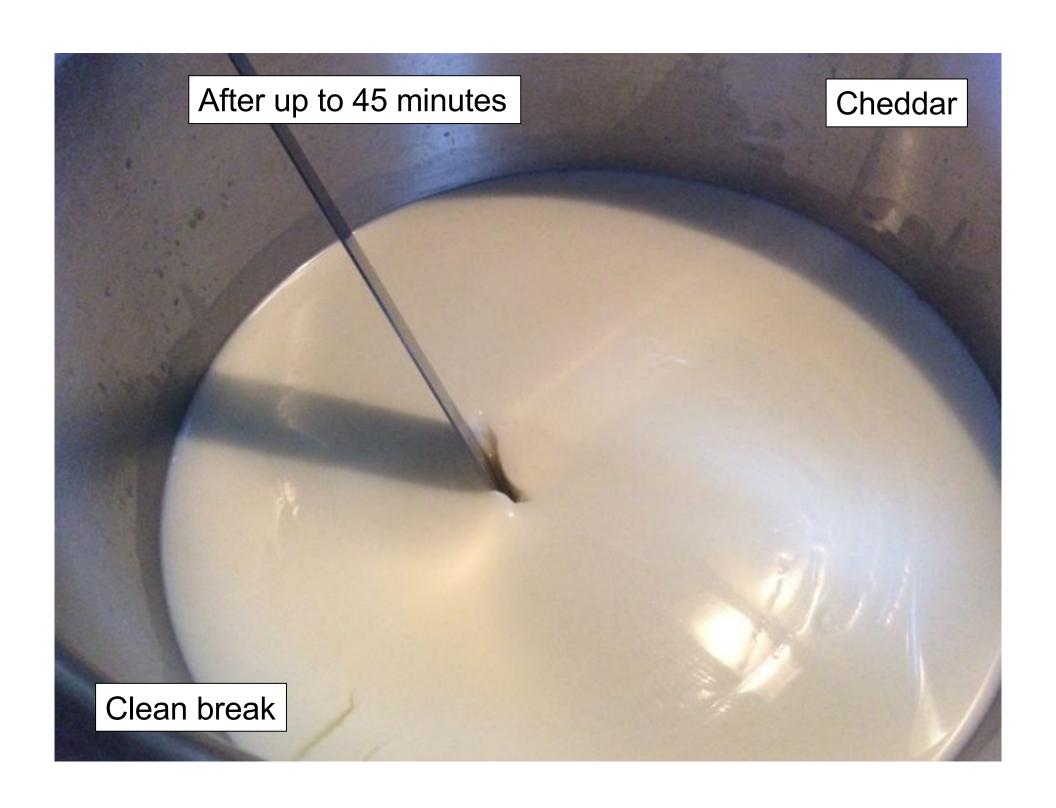

### **Cheese Names**

**Cheddar cheese** is a relatively hard, off-white (or orange if spices such as annatto are added), sometimes "sharp" (i.e., acidic) - tasting, natural cheese. Originating in the **English village of Cheddar in Somerse**t, cheeses of this style are produced beyond this region and in several countries around the world.