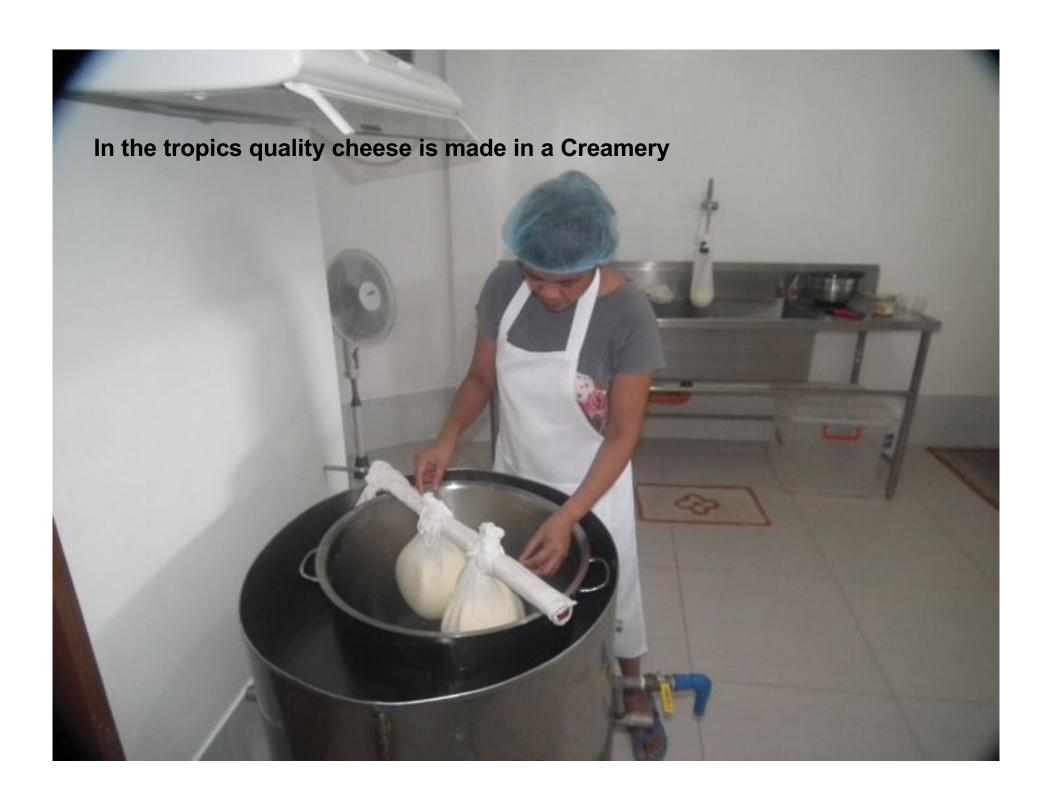

## Fresh Mozzarella Recipe

- 6. Heat the whey to at least 175°F (or up to 185°F).
- 7. Cut the curds to 3-inch cubes and put them in a glass bowl or stainless steel bowl.
- 8. Pour the hot whey into the bowl of cut curds.
- 9. Gather the curds together to form small balls and knead the curd. If the curd breaks or has blisters, dip them in the hot whey again. Repeat stretching and dipping until the curds turn smooth and shiny and taffy like.
- 10. Shape into balls or small logs and place in salted ice water for at least 30 minutes.
- 11. It is ready to eat ...