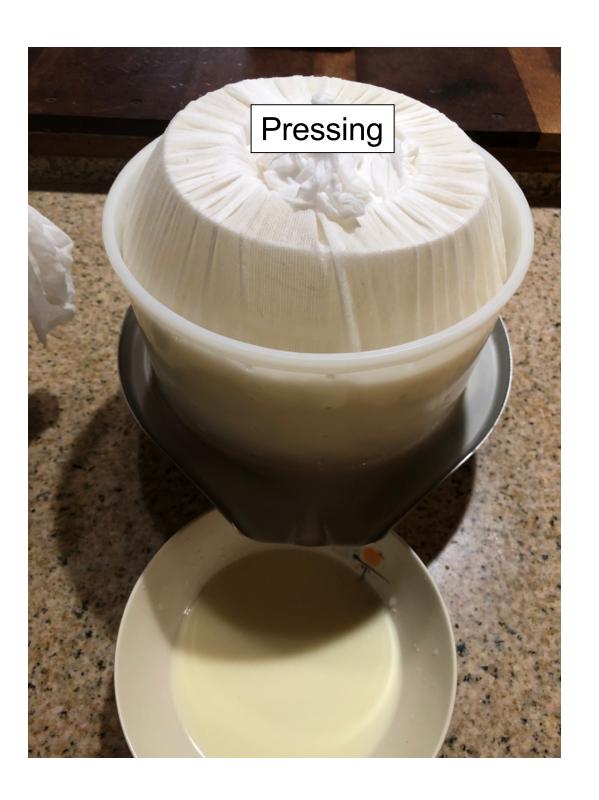

### **Cheese Names**

**Cheddar cheese** is a relatively hard, off-white (or orange if spices such as annatto are added), sometimes "sharp" (i.e., acidic) - tasting, natural cheese. Originating in the **English village of Cheddar in Somerse**t, cheeses of this style are produced beyond this region and in several countries around the world.