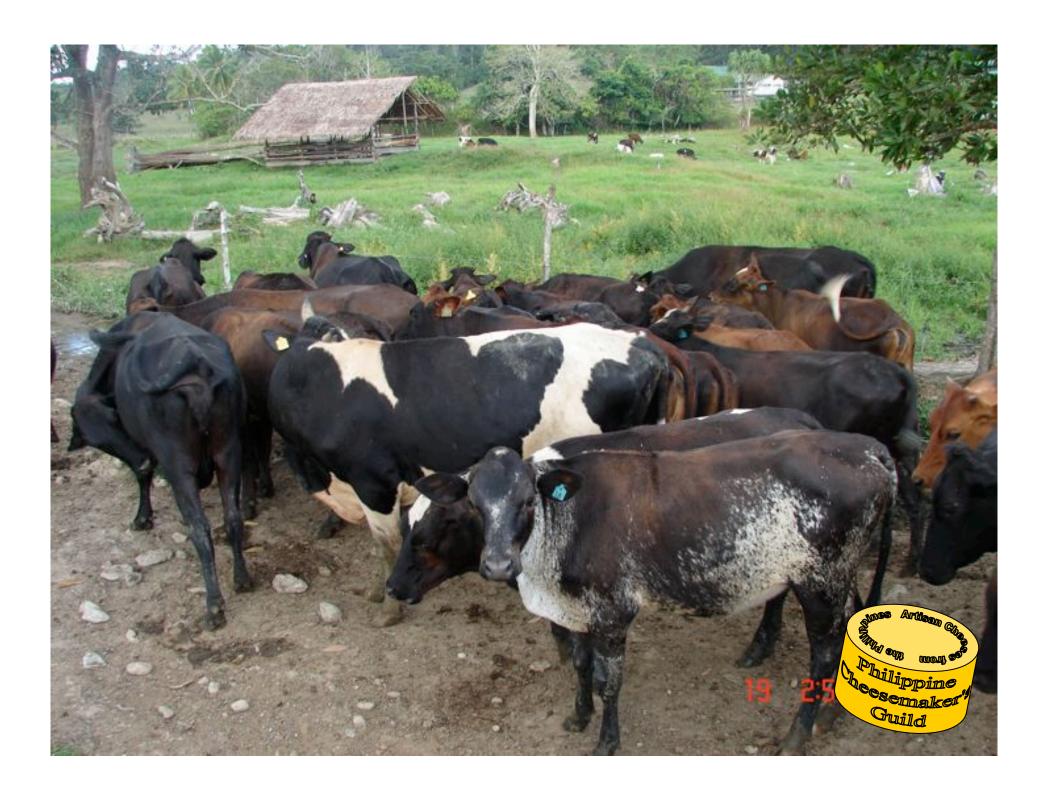

Dairy Products By Products

Whole Milk

Yogurt

Cheese → 1st Whey → Ricotta Cheese → 2nd Whey

Cream → Skim Milk → Parma Cheese → 2nd Whey

Butter Skim Milk

Cow Milk Production

W.R. 96 Liters/day

Good breed 29 L/day

**Tropical Production 11L/day** 

San Vicente 6 L/day

Carabao Milk 4 L/day

Murrah buffalo 16 L/day

Native cow 1-3 L/day

33 L Milk 4.5 K Cheddar 1.6 K Ricotta 30 L Whey

X P44/L = P1,452 P6,752 P1200 Chicken/Pigs