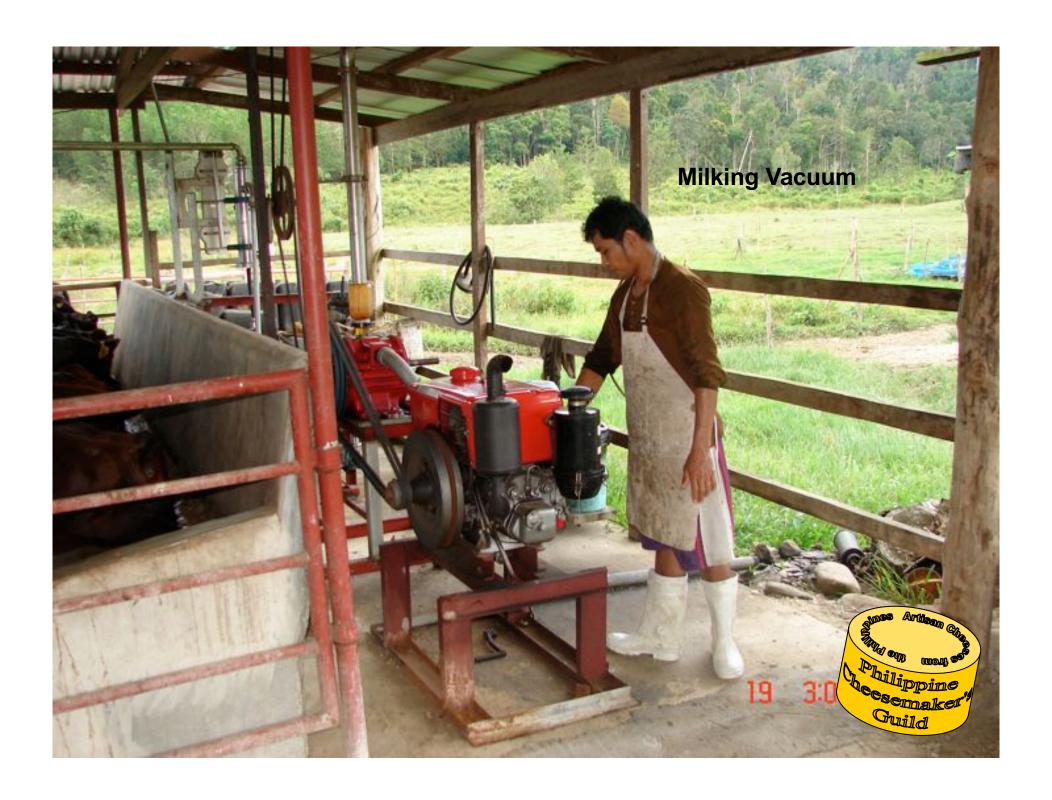

a bit of shine to them. If the whey is still milky, wait a few more minutes until the whey is clear.
- 5. Scoop out the curds with a slotted spoon. Or drain using a colander.

## Fresh Mozzarella Recipe

- 6. Heat the whey to at least 175°F (or up to 185°F).
- 7. Cut the curds to 3-inch cubes and put them in a glass bowl or stainless steel bowl.
- 8. Pour the hot whey into the bowl of cut curds.
- 9. Gather the curds together to form small balls and knead the curd. If the curd breaks or has blisters, dip them in the hot whey again. Repeat stretching and dipping until the curds turn smooth and shiny and taffy like.
- 10. Shape into balls or small logs and place in salted ice water for at least 30 minutes.
- 11. It is ready to eat ...











































































### Basic Cheese Making 101

### The Old World Origins of Cheese Making





# "Cheese Varieties & Descriptions"

- 800 + Cheese (Cheese Varieties & Descriptions US Dept. of Agriculture ,1953)
- 1,400 named cheeses (The World Cheese Exchange, Wisconsin Center for Dairy Research at UW)
- Extraordinary diversity of cheese flavors, textures, aromas and visual characteristics almost defies imagination.

## What shapes the local cheese making technology?

**Geographic Location** 

**Climactic Condition** 

**Economic Conditions** 

**Cultural Practices** 

The Local cheese making technology in turn shaped the chemistry and microbiology of the local cheese...



...which in turn shaped the characteristics and identity of the cheese

### **Cheese Names**

When considering the ma