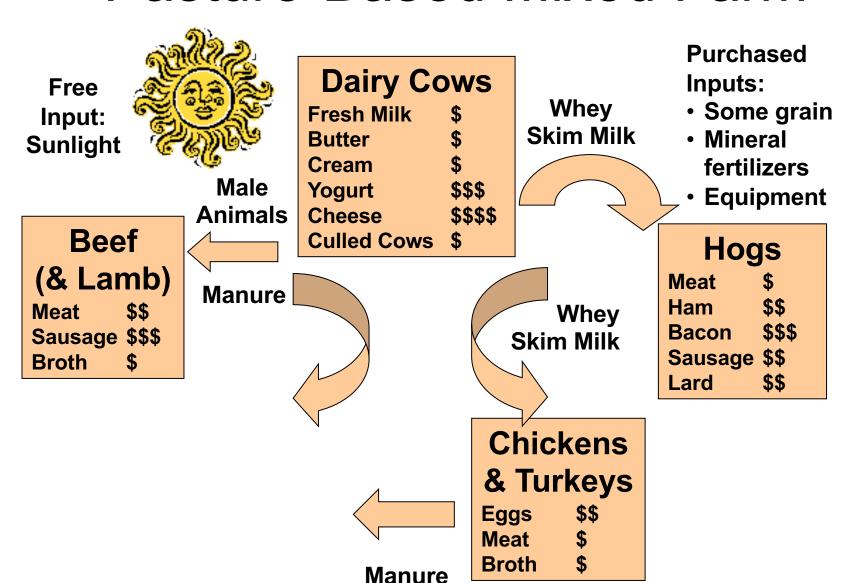

Dairy Products By Products

Whole Milk

Yogurt

Cheese → 1st Whey → Ricotta Cheese → 2nd Whey

Cream → Skim Milk → Parma Cheese → 2nd Whey

Butter Skim Milk

Cow Milk Production

W.R. 96 Liters/day

## Whey is dairy or CREAMERY "waste".