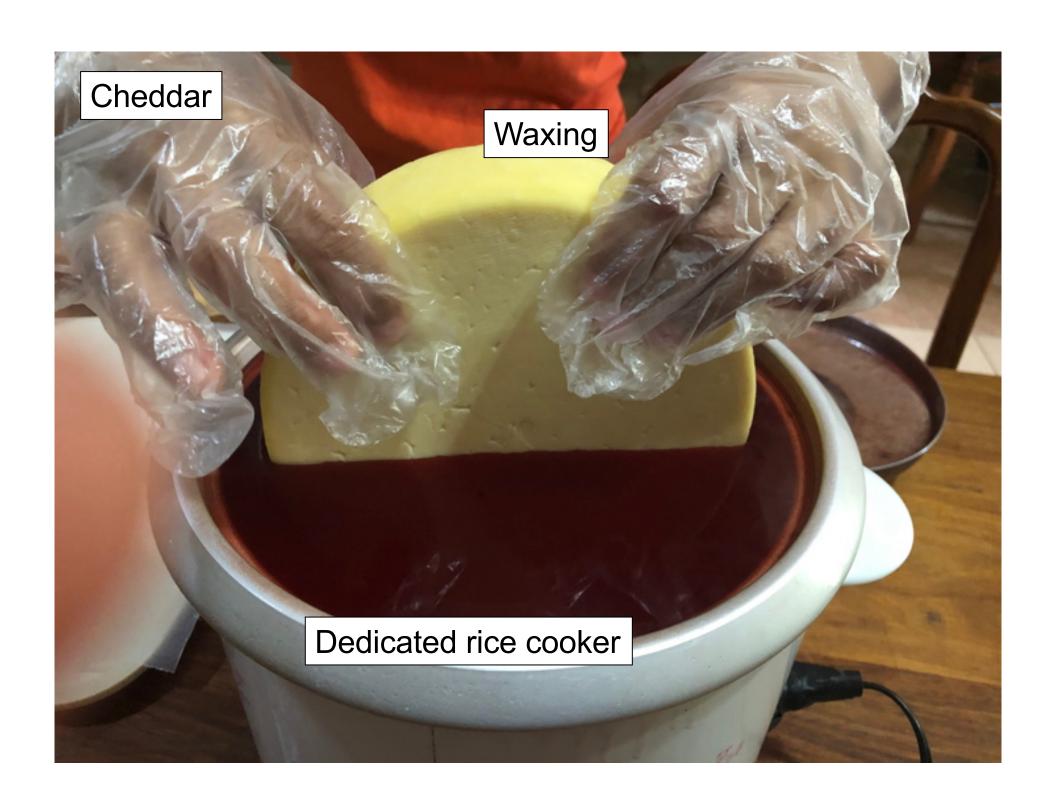

### **Cheese Names**

**Cheddar cheese** is a relatively hard, off-white (or orange if spices such as annatto are added), sometimes "sharp" (i.e., acidic) - tasting, natural cheese. Originating in the **English village of Cheddar in Somerse**t, cheeses of this style are produced beyond this region and in several countries around the world.