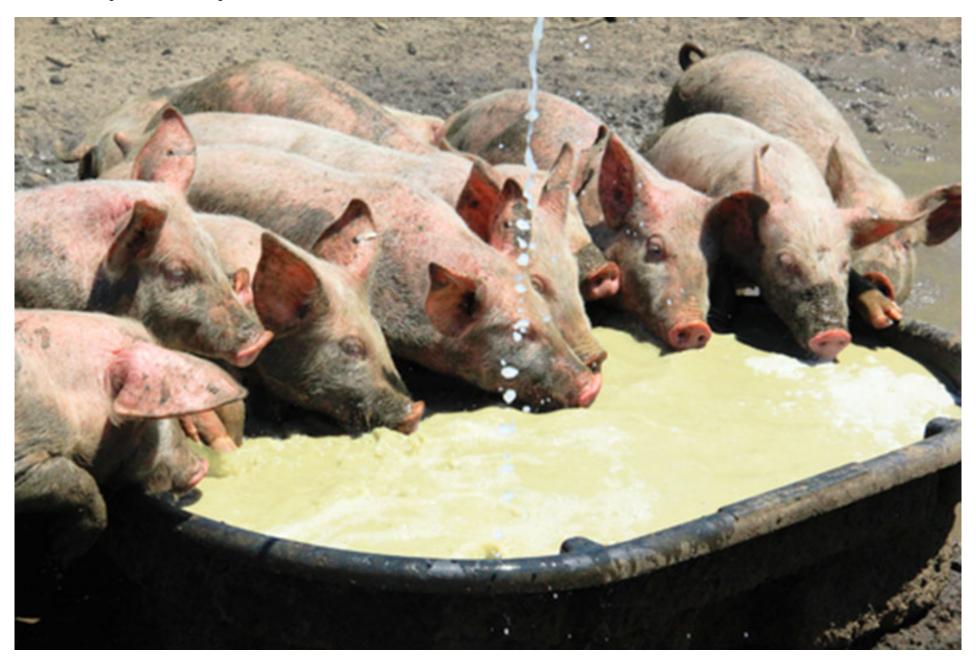

or body odor and particularly smelly feet

Dairy Products By Products

Whole Milk

Yogurt

Cheese → 1st Whey → Ricotta Cheese → 2nd Whey

Cream → Skim Milk → Parma Cheese → 2nd Whey

Butter Skim Milk

Cow Milk Production

W.R. 96 Liters/day

Good breed 29 L/day

**Tropical Production 11L/day** 

San Vicente 6 L/day

Carabao Milk 4 L/day

Murrah buffalo 16 L/day

Native cow 1-3 L/day



33 L Milk 4.5 K Cheddar 1.6 K Ricotta 30 L Whey

X P44/L = P1,452 P6,752 P1200 Chicken/Pigs

P7,452 - 1,752 Costs = P5,750 -750Labor = 5,000 profit



3. Rennet and cheese culture
Rennet and thermophilic bacteria
Rennet and mesophilic bacteria

4. Fungi, Rennet and cheese culture



























































































## Whey is dairy or CREAMERY "waste".















#### PRICE LIST effective February 2009 **Organic Herbs:** Php 30.00 Chinese Celery 100 grms. 70.00 100 grms. Cilantro / Coriander Dill weed 70.00 100 grms. **Garlic Chives** 100.00 kilo Gotocula 70.00 100 grms. Italian Oregano 70.00 100 grms. Lemon Basil 30.00 100 grms. Lemon Grass Stalk 50.00 kilo Lemonmint 30.00 100 grms. 30.00 100 grms. Orangemint 70.00 100 grms. Parsley 40.00 100 grms Rosemary 300.00 **Sweet Basil** kilo 100 grms. 50.00 Tarragon Thai Basil 30.00 100 grms. Php Others: 60.00 Cucumber kilo 60.00 Flowering Pechay kilo 200.00 Lettuce kilo 200.00 kilo Arugula Mizuna 150.00 kilo 60.00 kilo Tat-soi Pai-Tsai 60.00 kilo Artisan Ci 45.00 Pechay kilo Radish 60.00 kilo Sweet Corn 50.00 kilo Philippine Thai Hot Pepper 300.00 kilo leesemalke! Tomato (small) 60.00 kilo