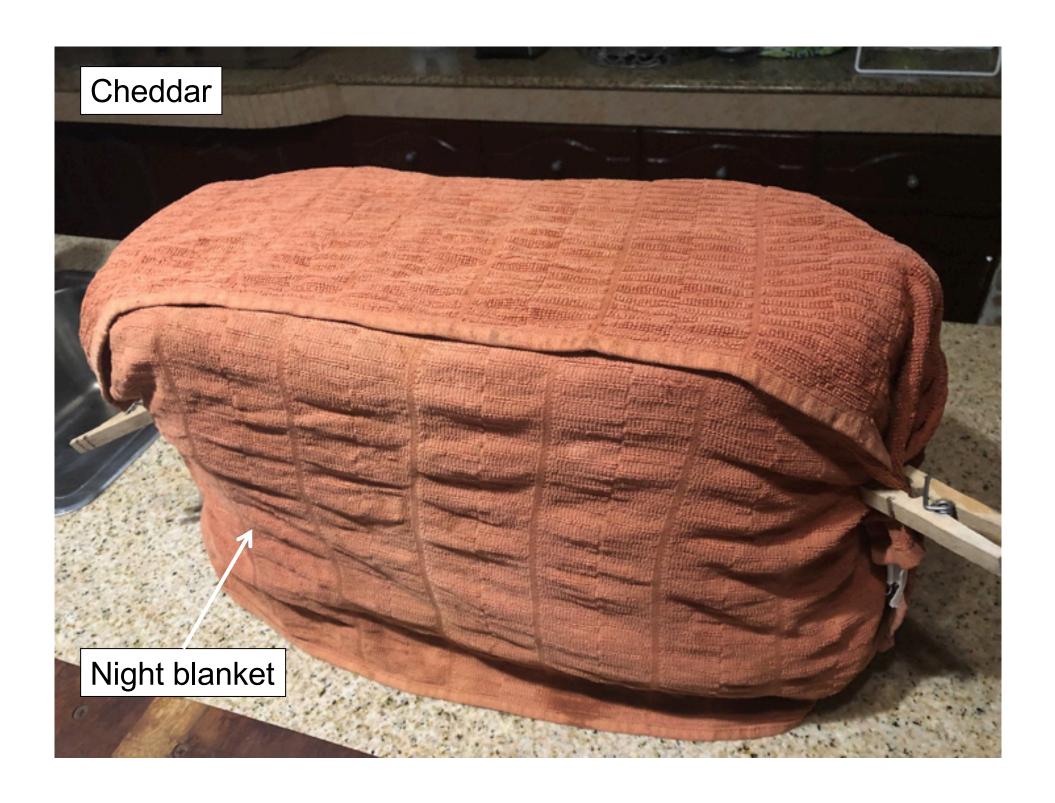

### **Cheese Names**

**Cheddar cheese** is a relatively hard, off-white (or orange if spices such as annatto are added), sometimes "sharp" (i.e., acidic) - tasting, natural cheese. Originating in the **English village of Cheddar in Somerse**t, cheeses of this style are produced beyond this region and in several countries around the world.