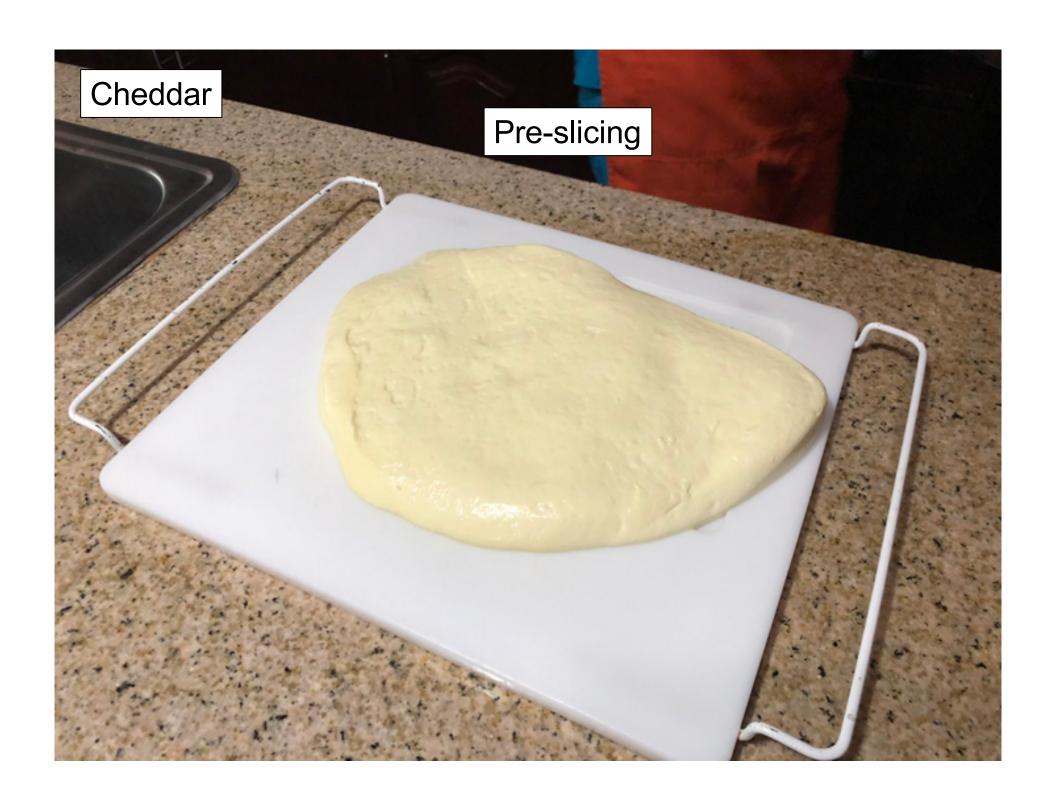

### **Cheese Names**

**Cheddar cheese** is a relatively hard, off-white (or orange if spices such as annatto are added), sometimes "sharp" (i.e., acidic) - tasting, natural cheese. Originating in the **English village of Cheddar in Somerse**t, cheeses of this style are produced beyond this region and in several countries around the world.