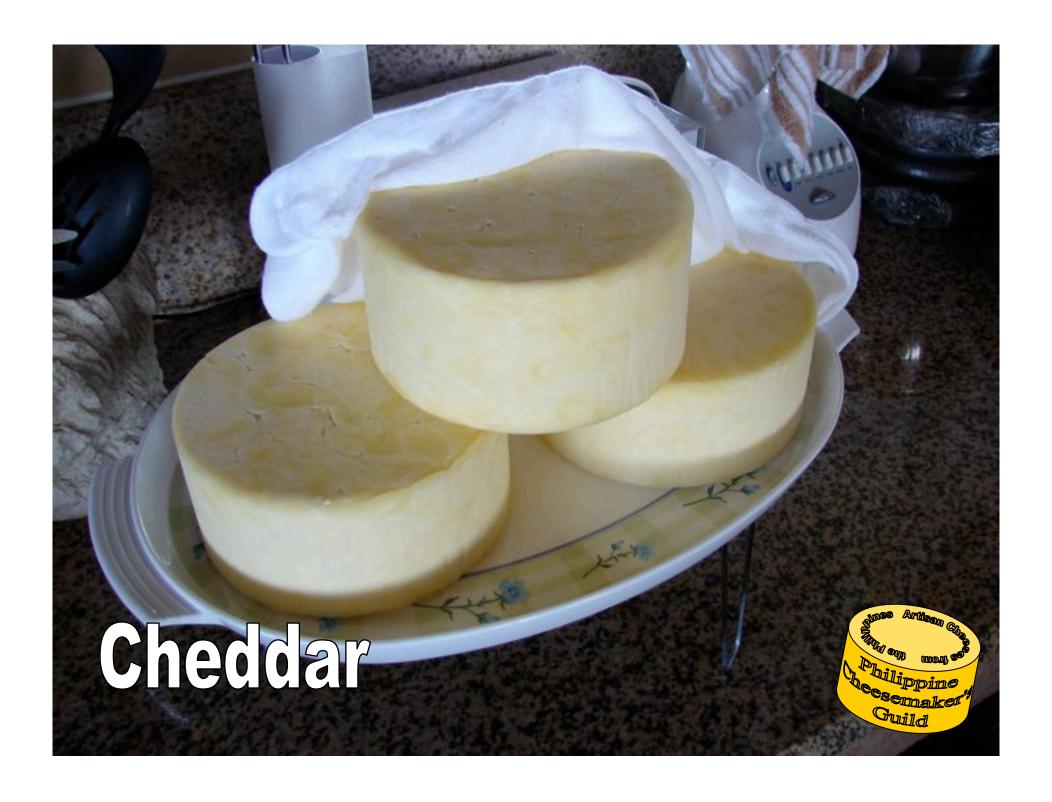

### **Cheese Names**

**Cheddar cheese** is a relatively hard, off-white (or orange if spices such as annatto are added), sometimes "sharp" (i.e., acidic) - tasting, natural cheese. Originating in the **English village of Cheddar in Somerse**t, cheeses of this style are produced beyond this region and in several countries around the world.