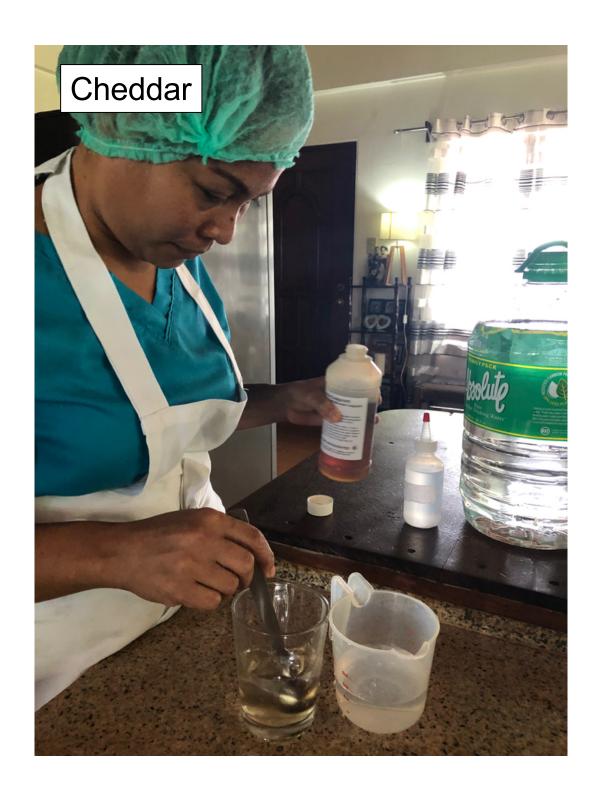

## Fresh Mozzarella Recipe

- 1 gallon Whole Milk
- 1 ½ teaspoon Citric Acid dissolved in ½ Cup Cool Water
- 1/4 tsp. Lipase for a stronger flavor (optional)
  NOTE: Dissolved in 1/4 Cup Cool Water and allowed to sit for 20 minutes
- 1/4 teaspoon Calcium Chloride, dissolved in 1/4 cup cool water
- 1/4 teaspoon liquid rennet (single strength), diluted in 1/4 cup cool water
- 1 teaspoon pure sea salt or rock salt

### **Cheese Names**

**Cheddar cheese** is a relatively hard, off-white (or orange if spices such as annatto are added), sometimes "sharp" (i.e., acidic) - tasting, natural cheese. Originating in the **English village of Cheddar in Somerse**t, cheeses of this style are produced beyond this region and in several countries around the world.