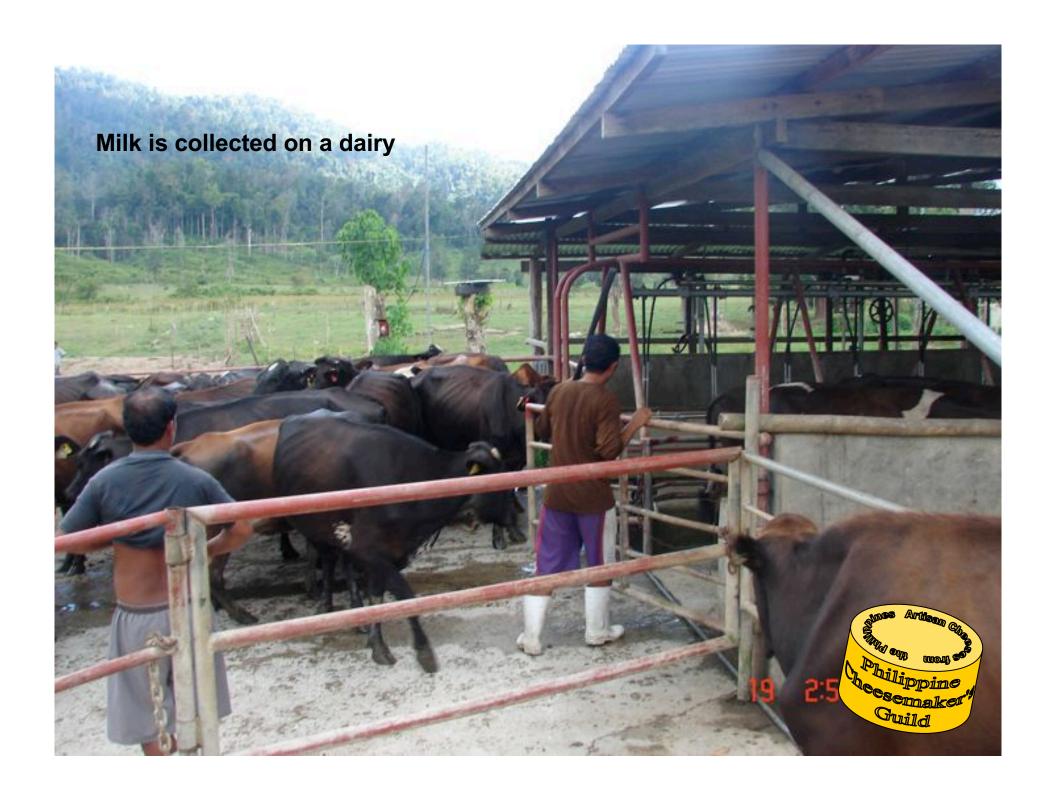

Dairy Products By Products

Whole Milk

Yogurt

Cheese → 1st Whey → Ricotta Cheese → 2nd Whey

Cream → Skim Milk → Parma Cheese → 2nd Whey

Butter Skim Milk

Cow Milk Production

W.R. 96 Liters/day

Good breed 29 L/day

**Tropical Production 11L/day** 

San Vicente 6 L/day

Carabao Milk 4 L/day

Murrah buffalo 16 L/day

Native cow 1-3 L/day

33 L Milk 4.5 K Cheddar 1.6 K Ricotta 30 L Whey

X P44/L = P1,452 P6,752 P1200 Chicken/Pigs