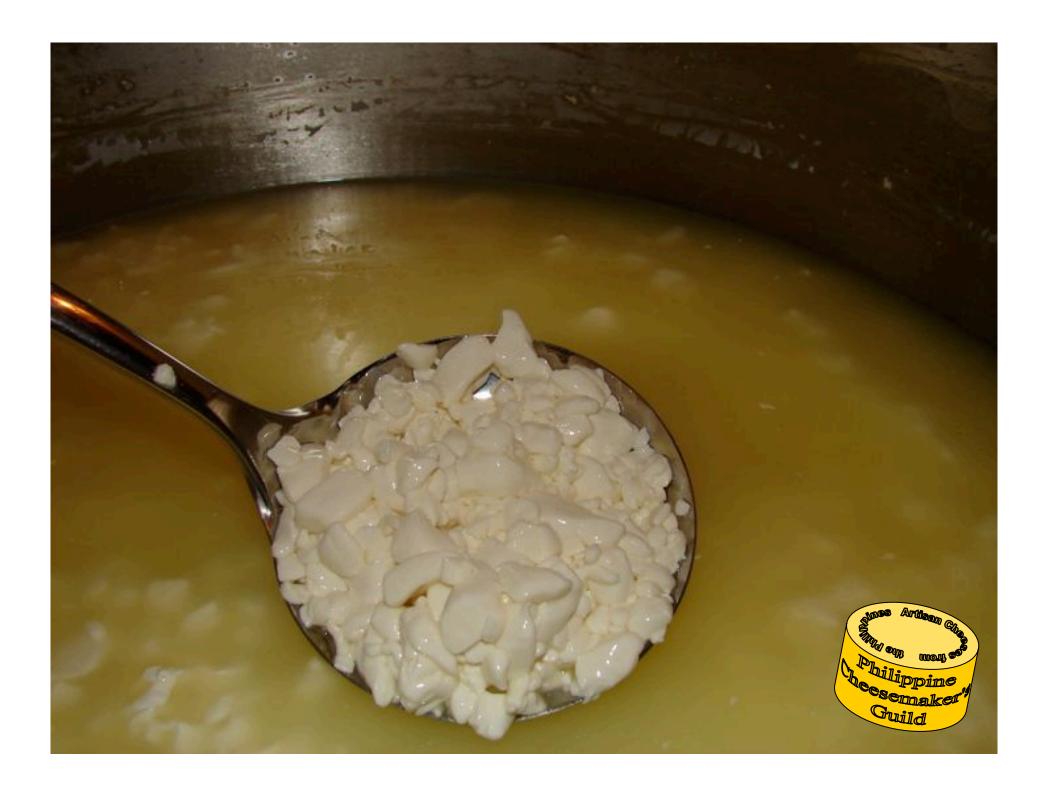

## III.Cheese Making Procedure

- 2. Heat the milk to 90°F over medium heat / low heat. The milk will start to curdle.
- 3. Add the diluted rennet once temperature is reached, gently stirring with up-and-down motion to mix. Keep on stirring gently while heating the milk to 100 -105°F. Once temperature is reached, turn off the heat. The curds should be pulling away from the sides of the pot.
- 4. The curds will look like very thick yoghurt and have a bit of shine to them. If the whey is still milky, wait a few more minutes until the whey is clear.
- 5. Scoop out the curds with a slotted spoon. Or drain using a colander.

## Fresh Mozzarella Recipe

- 6. Heat the whey to at least 175°F (or up to 185°F).
- 7. Cut the curds to 3-inch cubes and put them in a glass bowl or stainless steel bowl.
- 8. Pour the hot whey into the bowl of cut curds.
- 9. Gather the curds together to form small balls and knead the curd. If the curd breaks or has blisters, dip them in the hot whey again. Repeat stretching and dipping until the curds turn smooth and shiny and taffy like.
- 10. Shape into balls or small logs and place in salted ice water for at least 30 minutes.
- 11. It is ready to eat ...