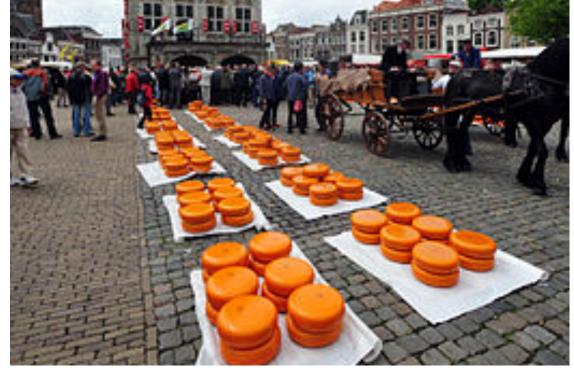

**Gouda** is a Dutch yellow cheese made from cow's milk. It is named after the city of Gouda in the Netherlands.