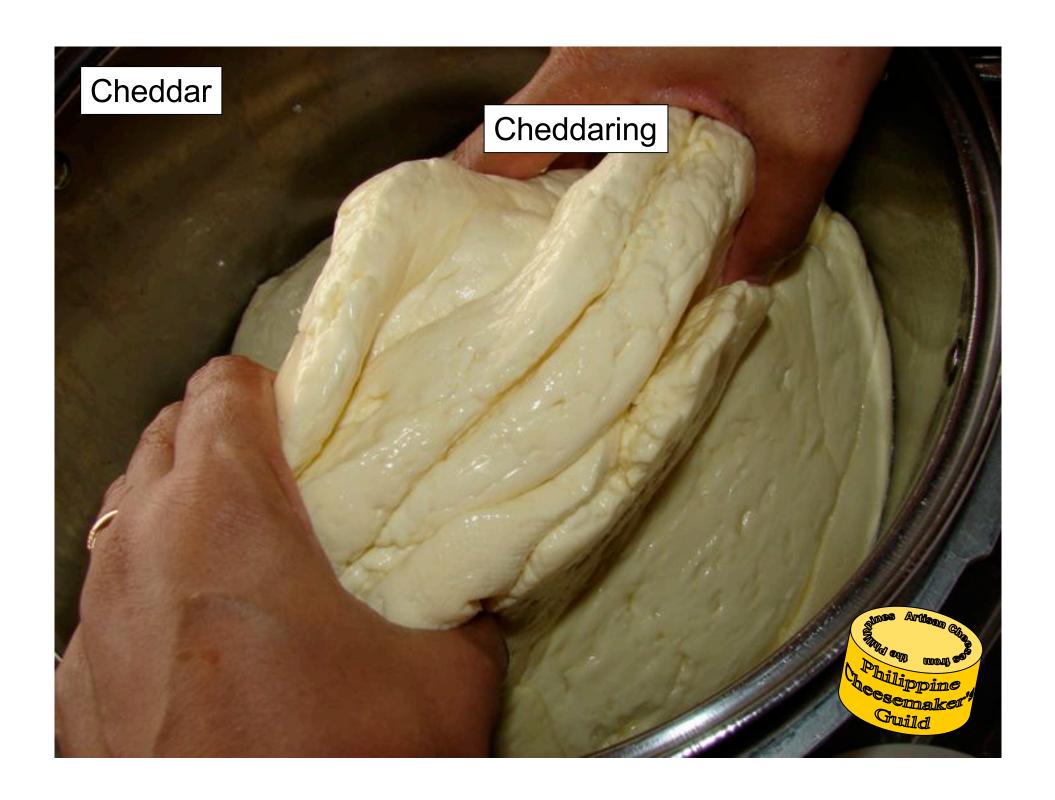

### **Cheese Names**

**Cheddar cheese** is a relatively hard, off-white (or orange if spices such as annatto are added), sometimes "sharp" (i.e., acidic) - tasting, natural cheese. Originating in the **English village of Cheddar in Somerse**t, cheeses of this style are produced beyond this region and in several countries around the world.