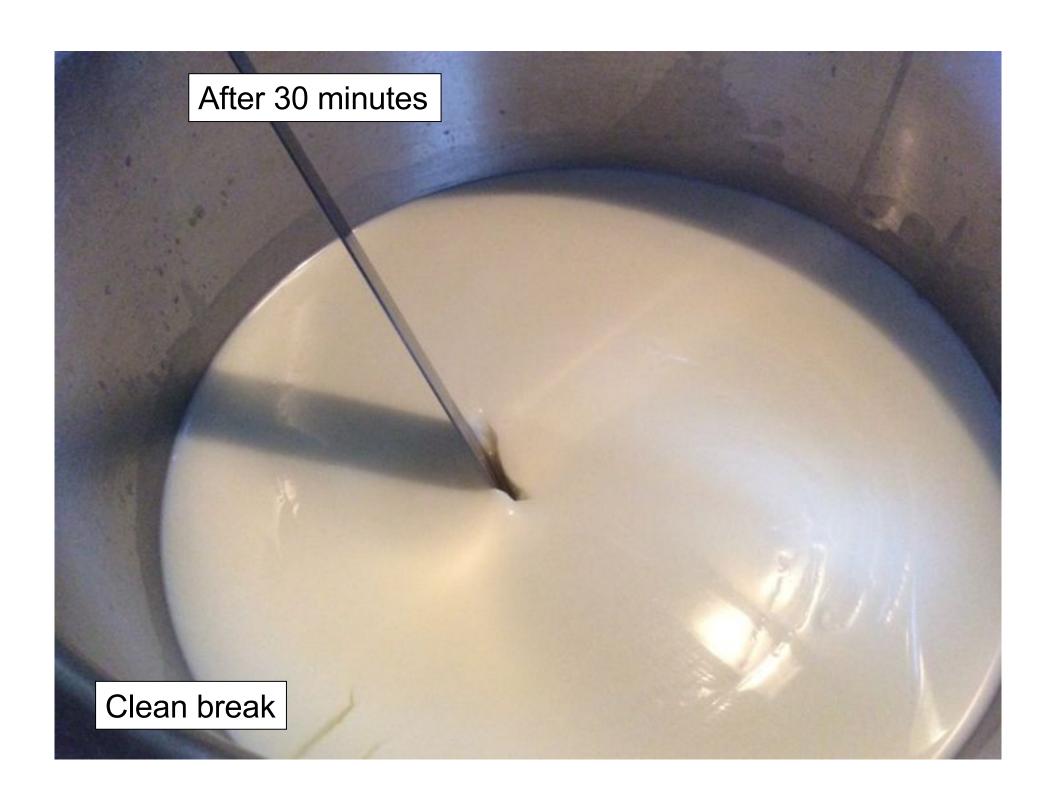

## III.Cheese Making Procedure

- 2. Heat the milk to 90°F over medium heat / low heat. The milk will start to curdle.
- 3. Add the diluted rennet once temperature is reached, gently stirring with up-and-down motion to mix. Keep on stirring gently while heating the milk to 100 -105°F. Once temperature is reached, turn off the heat. The curds should be pulling away from the sides of the pot.
- 4. The curds will look like very thick yoghurt and have a bit of shine to them. If the whey is still milky, wait a few more minutes until the whey is clear.
- 5. Scoop out the curds with a slotted spoon. Or drain using a colander.