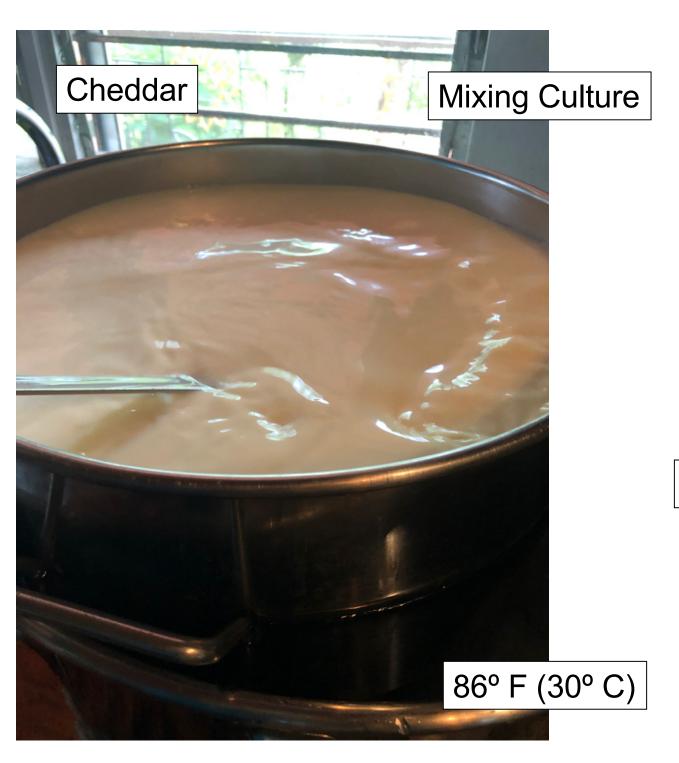

### **Cheese Names**

**Cheddar cheese** is a relatively hard, off-white (or orange if spices such as annatto are added), sometimes "sharp" (i.e., acidic) - tasting, natural cheese. Originating in the **English village of Cheddar in Somerse**t, cheeses of this style are produced beyond this region and in several countries around the world.