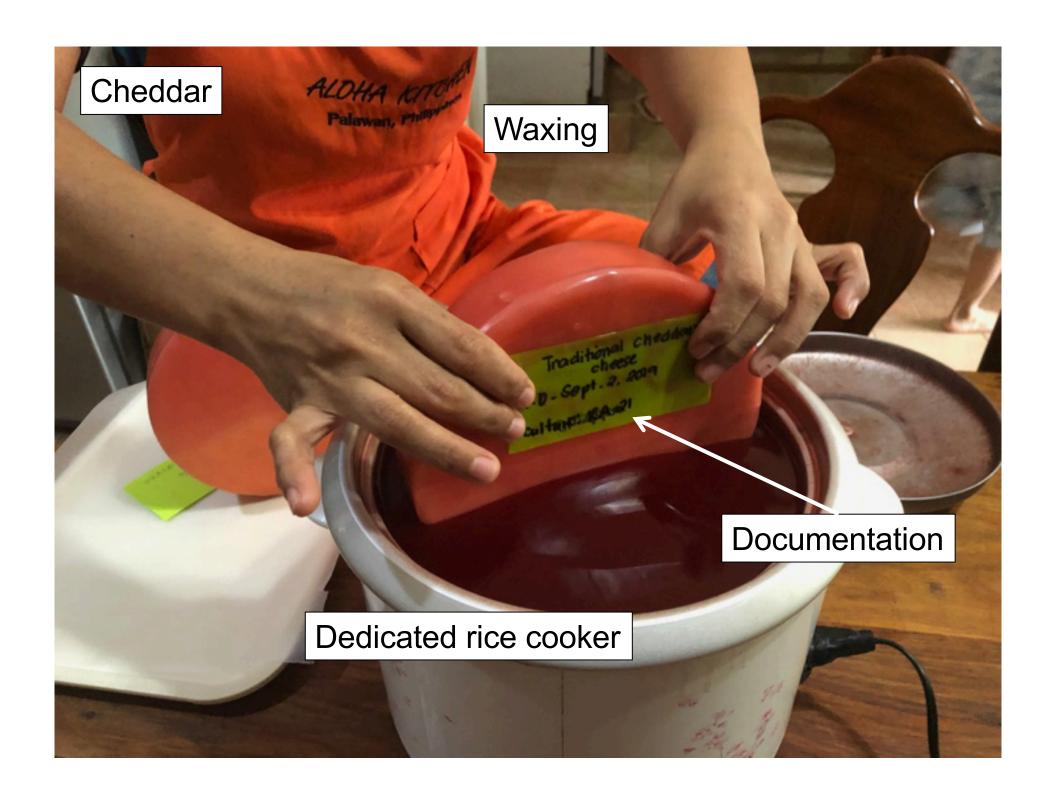

### **Cheese Names**

**Cheddar cheese** is a relatively hard, off-white (or orange if spices such as annatto are added), sometimes "sharp" (i.e., acidic) - tasting, natural cheese. Originating in the **English village of Cheddar in Somerse**t, cheeses of this style are produced beyond this region and in several countries around the world.