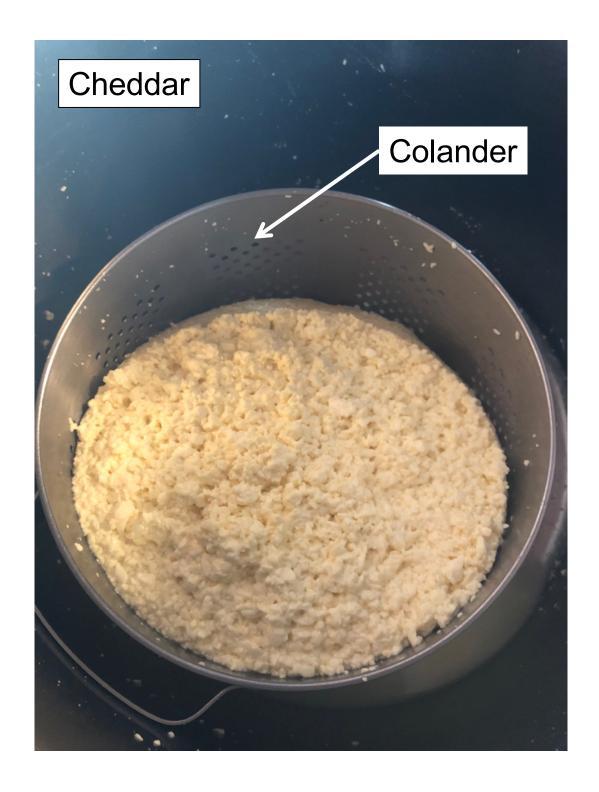

### **Cheese Names**

**Cheddar cheese** is a relatively hard, off-white (or orange if spices such as annatto are added), sometimes "sharp" (i.e., acidic) - tasting, natural cheese. Originating in the **English village of Cheddar in Somerse**t, cheeses of this style are produced beyond this region and in several countries around the world.