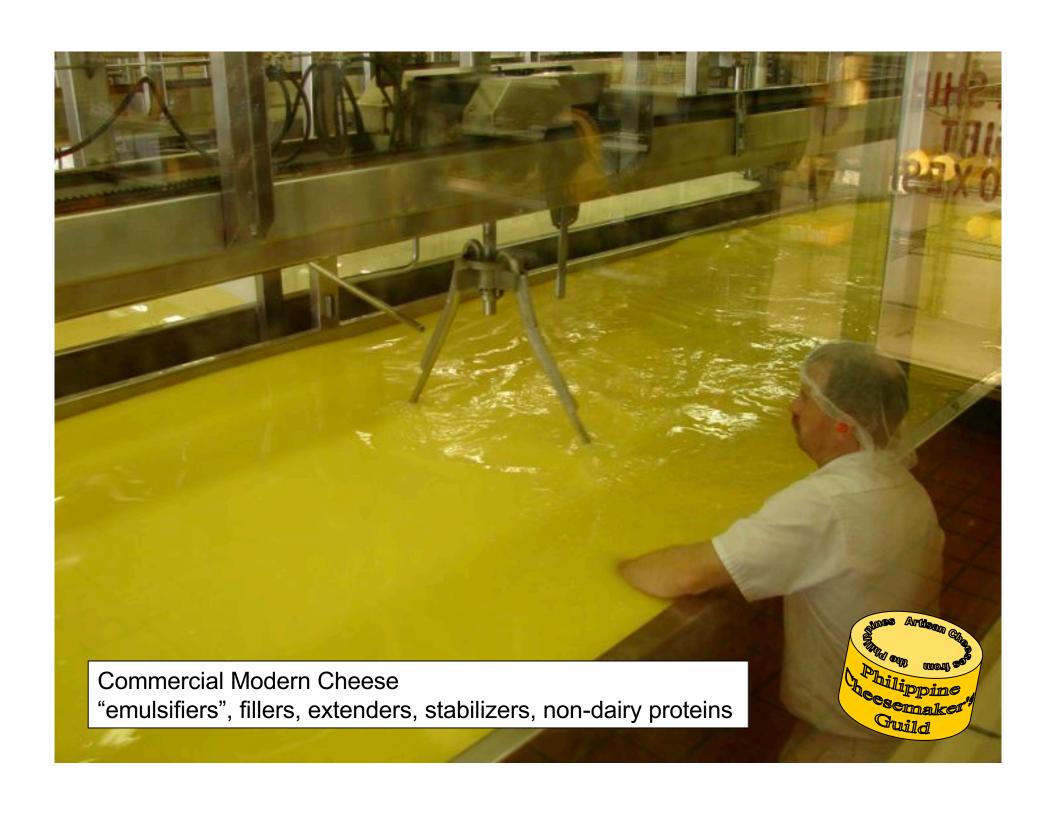

The curds will look like very thick yoghurt and have a bit of shine to them. If the whey is still milky, wait a few more minutes until the whey is clear.
- 5. Scoop out the curds with a slotted spoon. Or drain using a colander.

## Fresh Mozzarella Recipe

- 6. Heat the whey to at least 175°F (or up to 185°F).
- 7. Cut the curds to 3-inch cubes and put them in a glass bowl or stainless steel bowl.
- 8. Pour the hot whey into the bowl of cut curds.
- 9. Gather the curds together to form small balls and knead the curd. If the curd breaks or has blisters, dip them in the hot whey again. Repeat stretching and dipping until the curds turn smooth and shiny and taffy like.
- 10. Shape into balls or small logs and place in salted ice water for at least 30 minutes.
- 11. It is ready to eat ...











































































### Basic Cheese Making 101

### The Old World Origins of Cheese Making





# "Cheese Varieties & Descriptions"

- 800 + Cheese (Cheese Varieties & Descriptions US Dept. of Agriculture ,1953)
- 1,400 named cheeses (The World Cheese Exchange, Wisconsin Center for Dairy Research at UW)
- Extraordinary diversity of cheese flavors, textures, aromas and visual characteristics almost defies imagination.

## What shapes the local cheese making technology?

**Geographic Location** 

**Climactic Condition** 

**Economic Conditions** 

**Cultural Practices** 

The Local cheese making technology in turn shaped the chemistry and microbiology of the local cheese...



...which in turn shaped the characteristics and identity of the