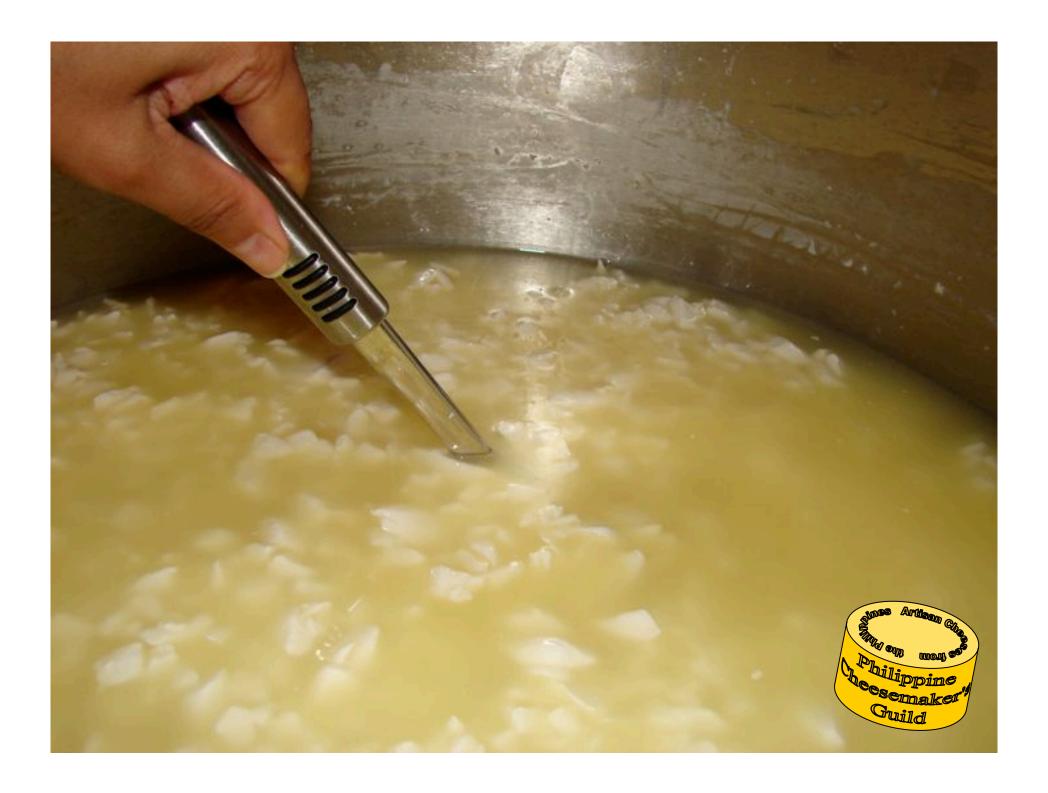

## III.Cheese Making Procedure

- 2. Heat the milk to 90°F over medium heat / low heat. The milk will start to curdle.
- 3. Add the diluted rennet once temperature is reached, gently stirring with up-and-down motion to mix. Keep on stirring gently while heating the milk to 100 -105°F. Once temperature is reached, turn off the heat. The curds should be pulling away from the sides of the pot.
- 4. The curds will look like very thick yoghurt and have a bit of shine to them. If the whey is still milky, wait a few more minutes until the whey is clear.
- 5. Scoop out the curds with a slotted spoon. Or drain using a colander.