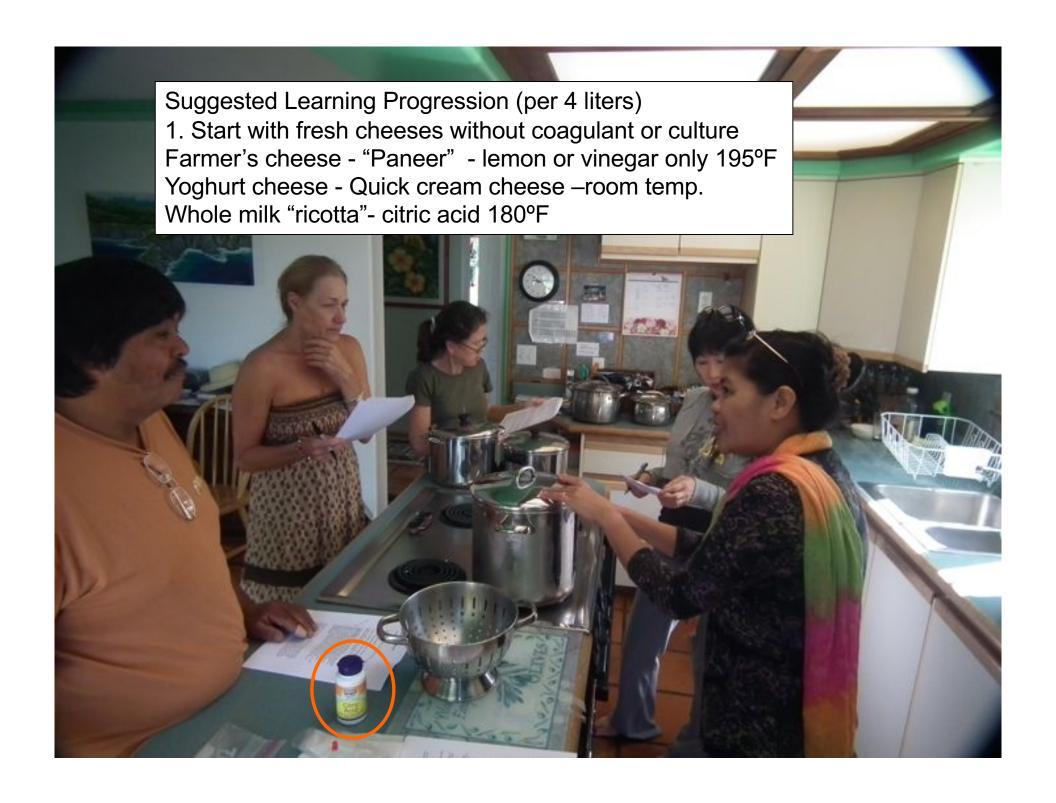

## Let get started!

- Mozzarella- 3.8 liters (approx. 1 gallon)
  - 40 minutes step by step
  - 20 discussion/presentation
- Extended session- Mozzarella- 18 liters (approx. 5 gallons)
  - 40 minutes step by step