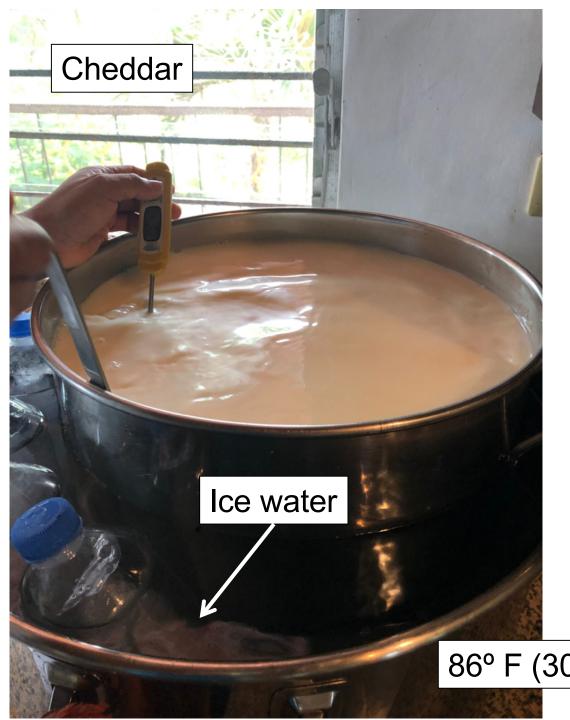

### **Cheese Names**

**Cheddar cheese** is a relatively hard, off-white (or orange if spices such as annatto are added), sometimes "sharp" (i.e., acidic) - tasting, natural cheese. Originating in the **English village of Cheddar in Somerse**t, cheeses of this style are produced beyond this region and in several countries around the world.