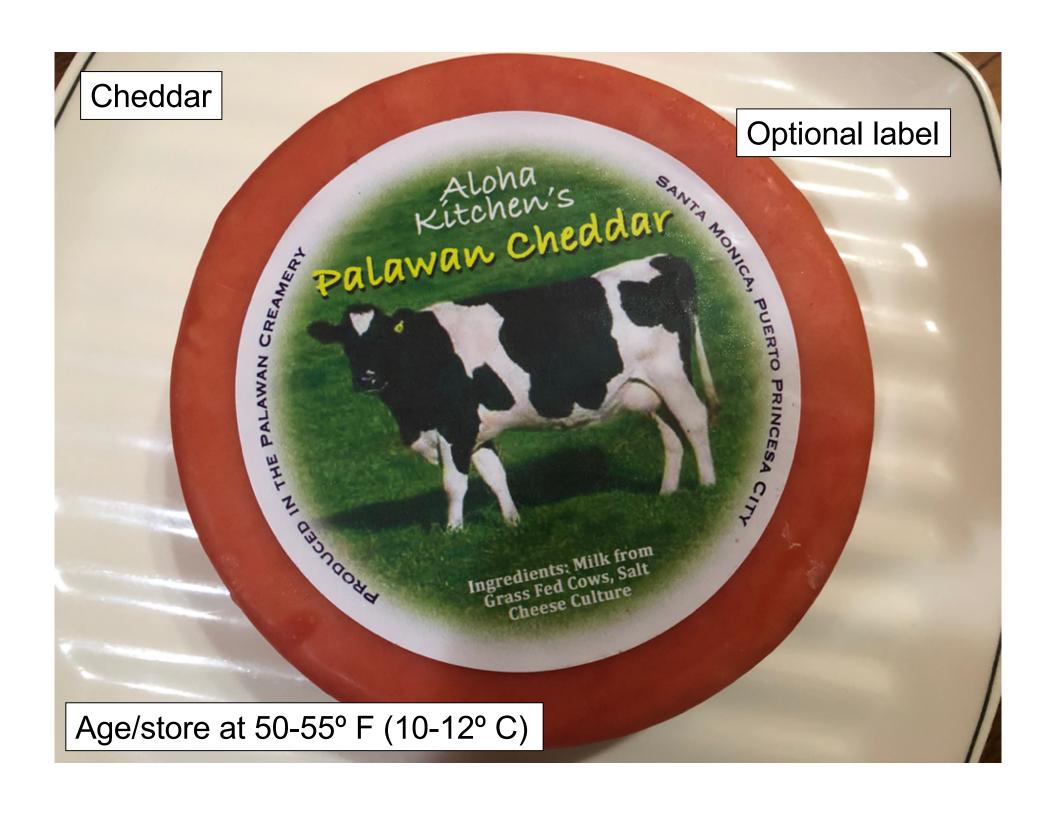

### **Cheese Names**

**Cheddar cheese** is a relatively hard, off-white (or orange if spices such as annatto are added), sometimes "sharp" (i.e., acidic) - tasting, natural cheese. Originating in the **English village of Cheddar in Somerse**t, cheeses of this style are produced beyond this region and in several countries around the world.