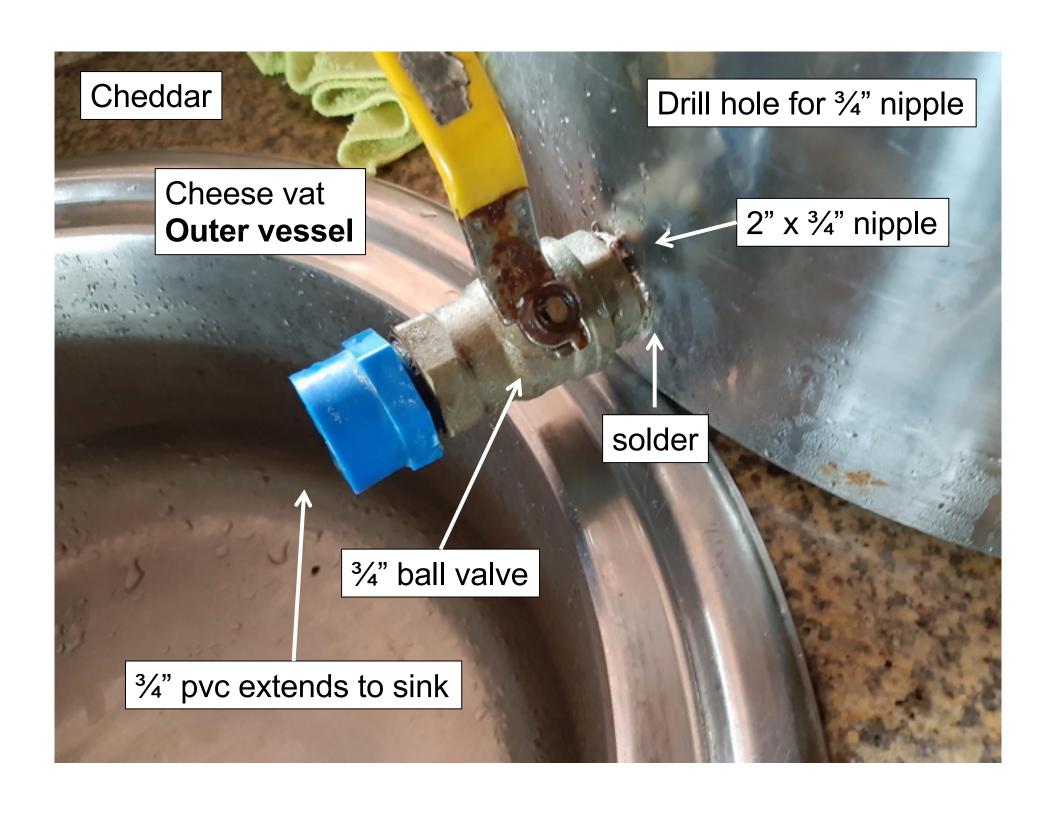

### **Cheese Names**

**Cheddar cheese** is a relatively hard, off-white (or orange if spices such as annatto are added), sometimes "sharp" (i.e., acidic) - tasting, natural cheese. Originating in the **English village of Cheddar in Somerse**t, cheeses of this style are produced beyond this region and in several countries around the world.