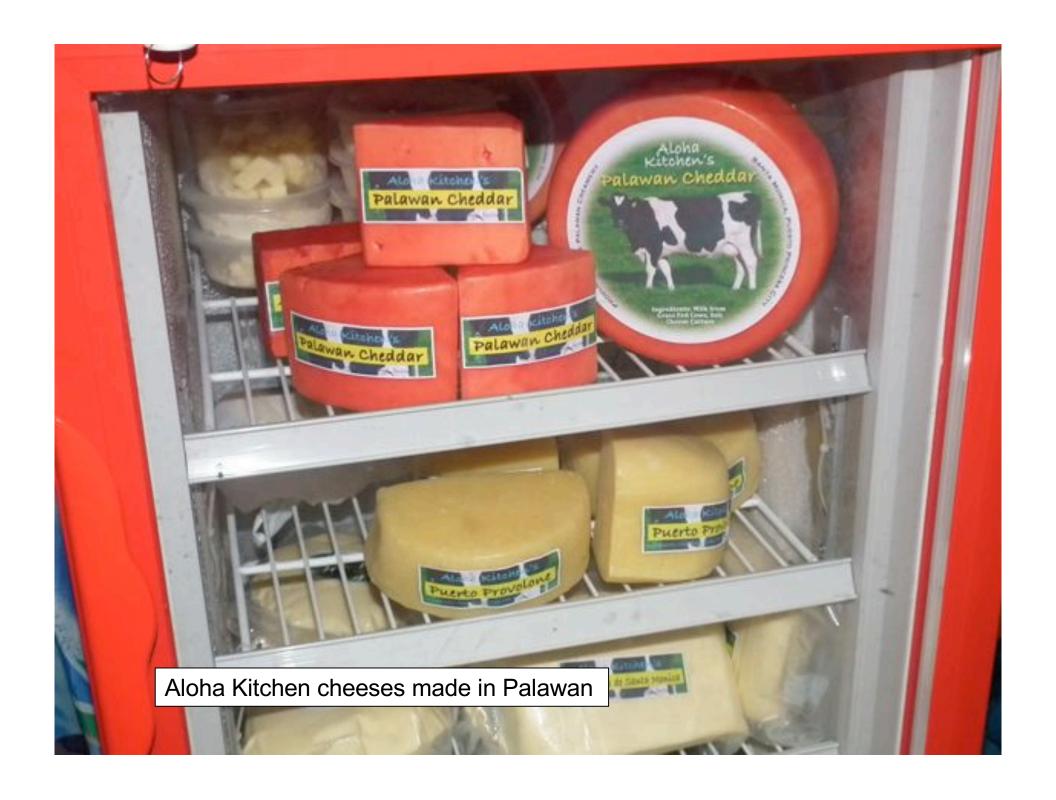

#### **Aloha Kitchen**

Artisan Farmstead Cheeses, Salsas, Jams and many more value added natural and organic goodies

Aloha Ranch and Organic Farm
Ecological Village Half way to the Underground River