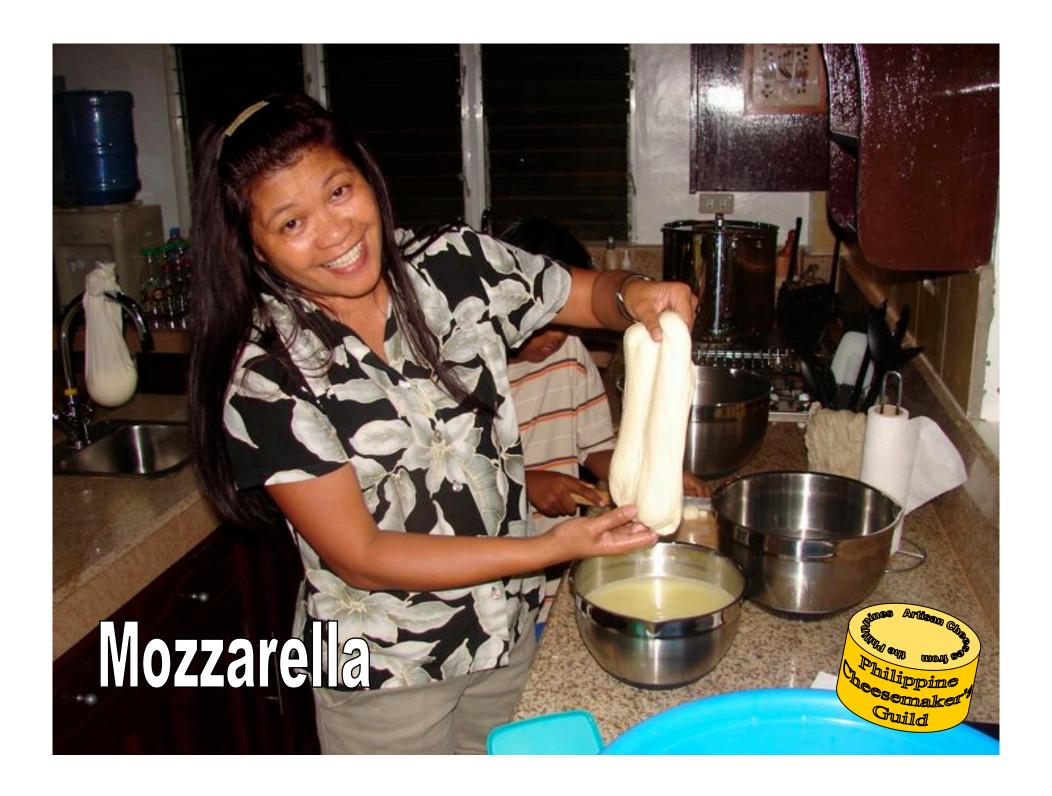

## Fresh Mozzarella Recipe

- 6. Heat the whey to at least 175°F (or up to 185°F).
- 7. Cut the curds to 3-inch cubes and put them in a glass bowl or stainless steel bowl.
- 8. Pour the hot whey into the bowl of cut curds.
- 9. Gather the curds together to form small balls and knead the curd. If the curd breaks or has blisters, dip them in the hot whey again. Repeat stretching and dipping until the curds turn smooth and shiny and taffy like.
- 10. Shape into balls or small logs and place in salted ice water for at least 30 minutes.
- 11. It is ready to eat ...