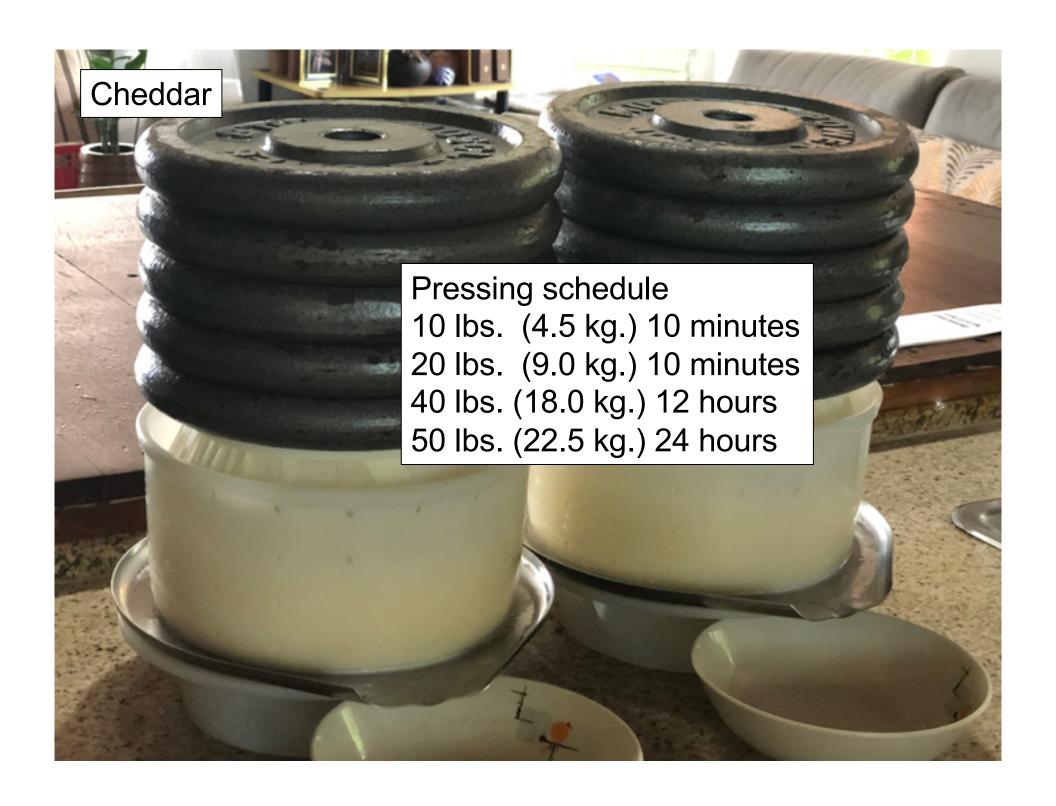

### **Cheese Names**

**Cheddar cheese** is a relatively hard, off-white (or orange if spices such as annatto are added), sometimes "sharp" (i.e., acidic) - tasting, natural cheese. Originating in the **English village of Cheddar in Somerse**t, cheeses of this style are produced beyond this region and in several countries around the world.