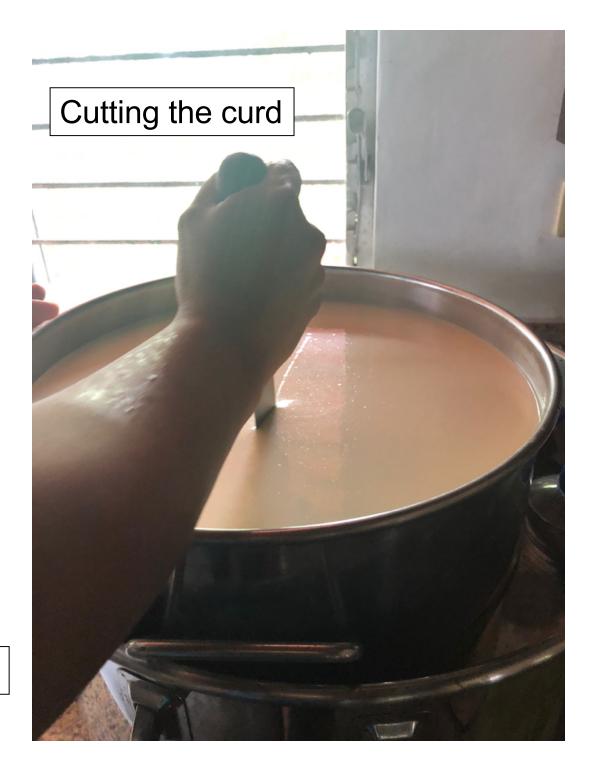

### **Cheese Names**

**Cheddar cheese** is a relatively hard, off-white (or orange if spices such as annatto are added), sometimes "sharp" (i.e., acidic) - tasting, natural cheese. Originating in the **English village of Cheddar in Somerse**t, cheeses of this style are produced beyond this region and in several countries around the world.