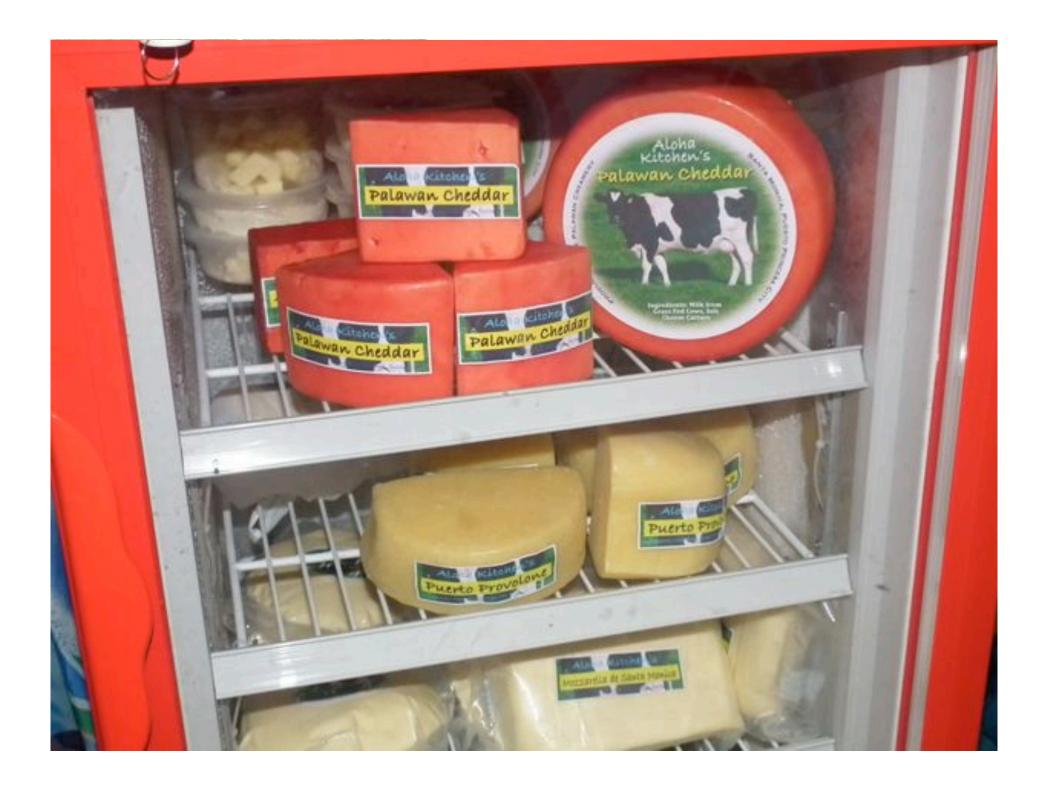

# **PICOTIA**

ALOHA KITCHEN

ALL NATURAL
NO PRESERVATIVES ADDED

from Grass Fed Cows 200 grams

PRODUCT OF PALAWAN
PHILIPPINES

GILL VIJE from Grass Fed Goats