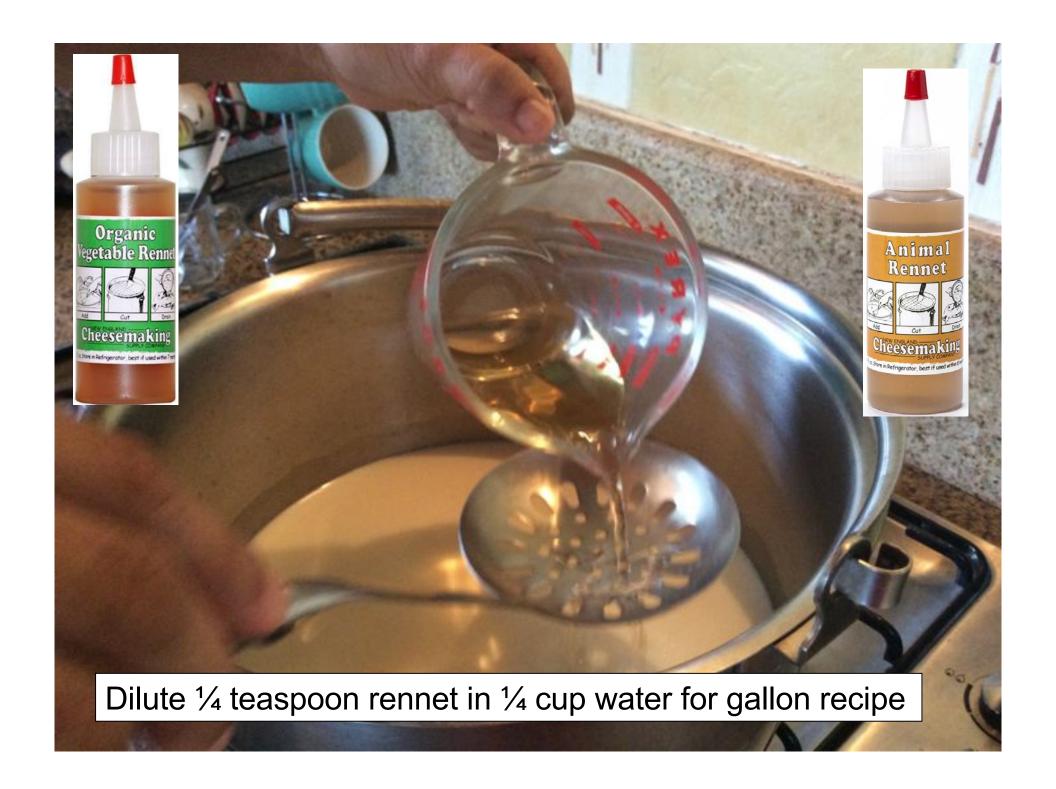

## Fresh Mozzarella Recipe

- 1 gallon Whole Milk
- 1 ½ teaspoon Citric Acid dissolved in ½ Cup Cool Water
- 1/4 tsp. Lipase for a stronger flavor (optional)
  NOTE: Dissolved in 1/4 Cup Cool Water and allowed to sit for 20 minutes
- 1/4 teaspoon Calcium Chloride, dissolved in 1/4 cup cool water
- 1/4 teaspoon liquid rennet (single strength), diluted in 1/4 cup cool water
- 1 teaspoon pure sea salt or rock salt