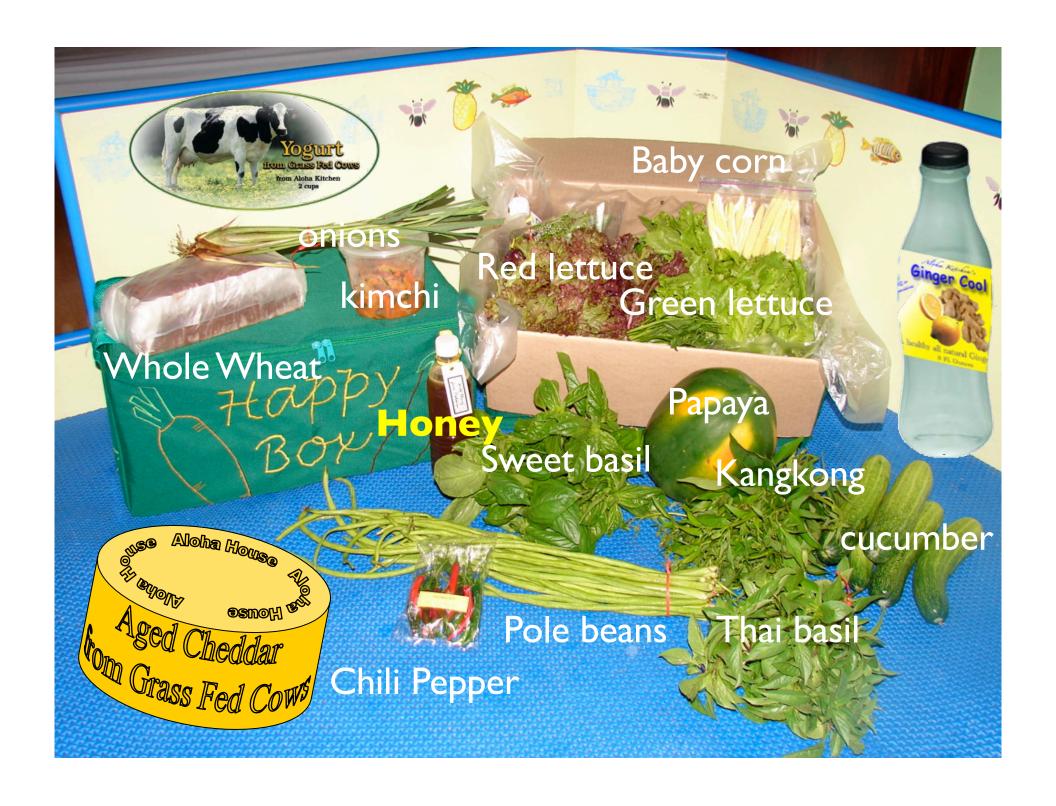

or and particularly smelly feet

Dairy Products By Products

Whole Milk

Yogurt

Cheese → 1st Whey → Ricotta Cheese → 2nd Whey

Cream → Skim Milk → Parma Cheese → 2nd Whey

Butter Skim Milk

Cow Milk Production

W.R. 96 Liters/day

Good breed 29 L/day

**Tropical Production 11L/day** 

San Vicente 6 L/day

Carabao Milk 4 L/day

Murrah buffalo 16 L/day

Native cow 1-3 L/day



33 L Milk 4.5 K Cheddar 1.6 K Ricotta 30 L Whey

X P44/L = P1,452 P6,752 P1200 Chicken/Pigs

P7,452 - 1,752 Costs = P5,750 -750Labor = 5,000 profit



3. Rennet and cheese culture
Rennet and thermophilic bacteria
Rennet and mesophilic bacteria

4. Fungi, Rennet and cheese culture



























































































## Whey is dairy or CREAMERY "waste".















#### PRICE LIST effective February 2009 **Organic Herbs:** Php 30.00 Chinese Celery 100 grms. 70.00 100 grms. Cilantro / Coriander Dill weed 70.00 100 grms. **Garlic Chives** 100.00 kilo Gotocula 70.00 100 grms. Italian Oregano 70.00 100 grms. Lemon Basil 30.00 100 grms. Lemon Grass Stalk 50.00 kilo Lemonmint 30.00 100 grms. 30.00 100 grms. Orangemint 70.00 100 grms. Parsley 40.00 100 grms Rosemary 300.00 **Sweet Basil** kilo 100 grms. 50.00 Tarragon Thai Basil 30.00 100 grms. Php Others: 60.00 Cucumber kilo 60.00 Flowering Pechay kilo 200.00 Lettuce kilo 200.00 kilo Arugula Mizuna 150.00 kilo 60.00 kilo Tat-soi Pai-Tsai 60.00 kilo Artisan Ci 45.00 Pechay kilo Radish 60.00 kilo Sweet Corn 50.00 kilo Philippine Thai Hot Pepper 300.00 kilo leesemalke! Tomato (small) 60.00 kilo Guild Toma