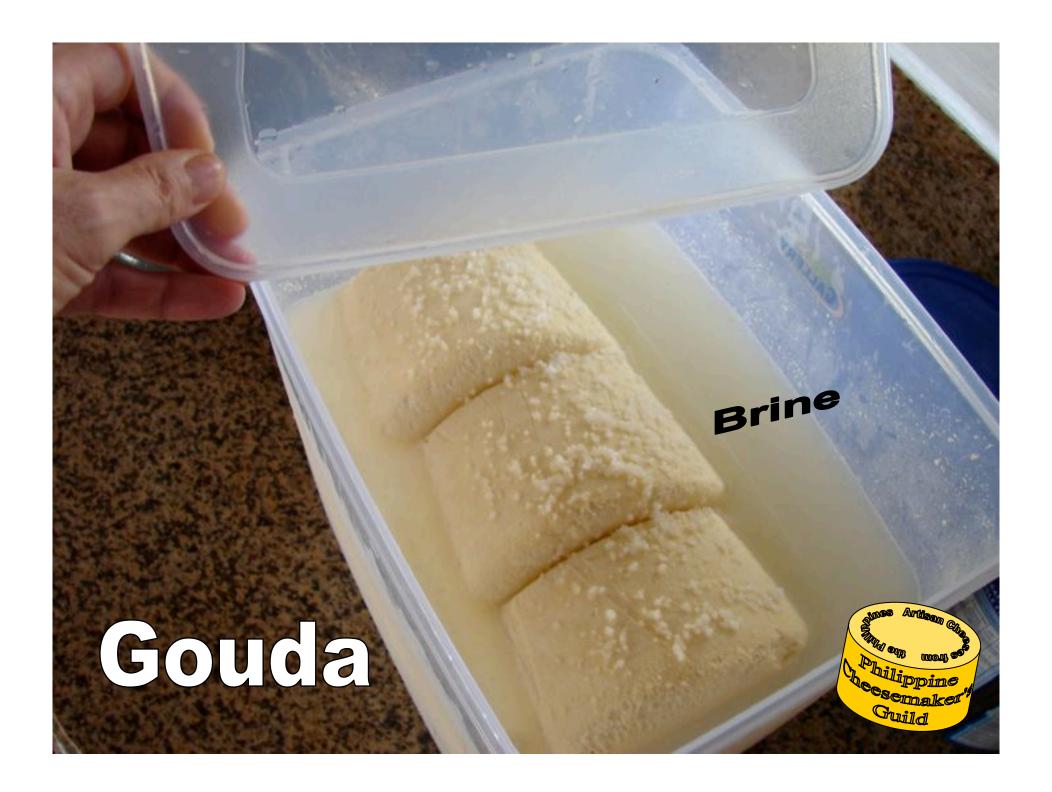

**Gouda** is a Dutch yellow cheese made from cow's milk. It is named after the city of Gouda in the Netherlands.