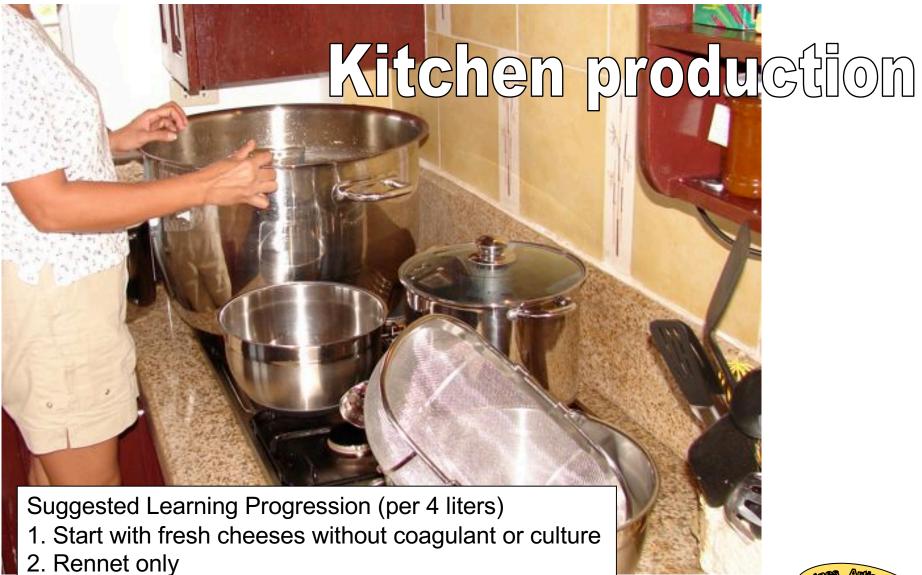

P7,452 - 1,752 Costs = P5,750 -750Labor = 5,000 profit

3. Rennet and cheese culture
Rennet and thermophilic bacteria
Rennet and mesophilic bacteria

4. Fungi, Rennet and cheese culture