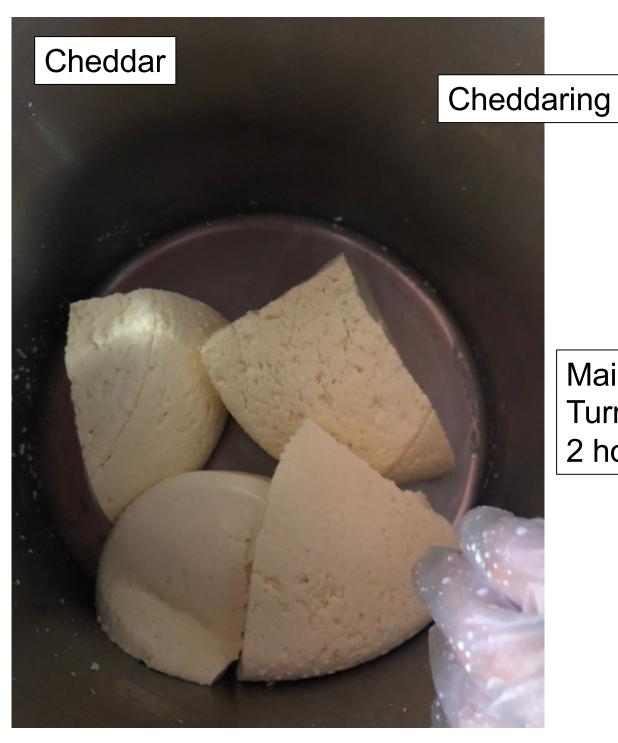

### **Cheese Names**

**Cheddar cheese** is a relatively hard, off-white (or orange if spices such as annatto are added), sometimes "sharp" (i.e., acidic) - tasting, natural cheese. Originating in the **English village of Cheddar in Somerse**t, cheeses of this style are produced beyond this region and in several countries around the world.