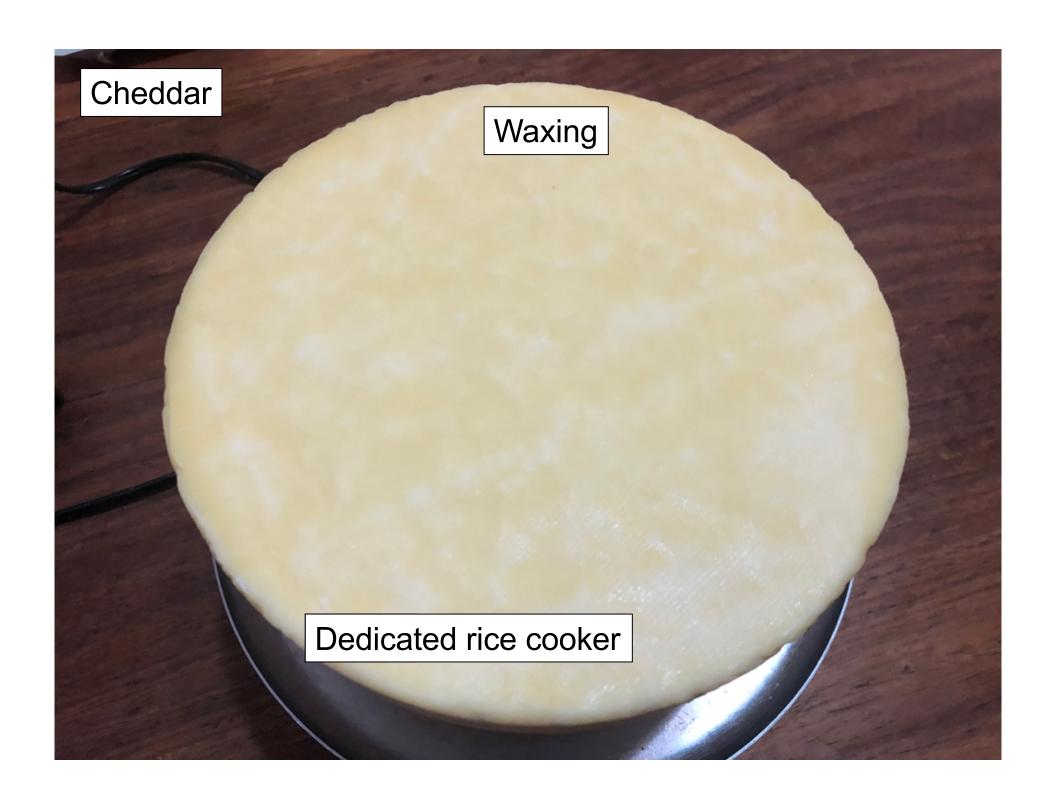

### **Cheese Names**

**Cheddar cheese** is a relatively hard, off-white (or orange if spices such as annatto are added), sometimes "sharp" (i.e., acidic) - tasting, natural cheese. Originating in the **English village of Cheddar in Somerse**t, cheeses of this style are produced beyond this region and in several countries around the world.