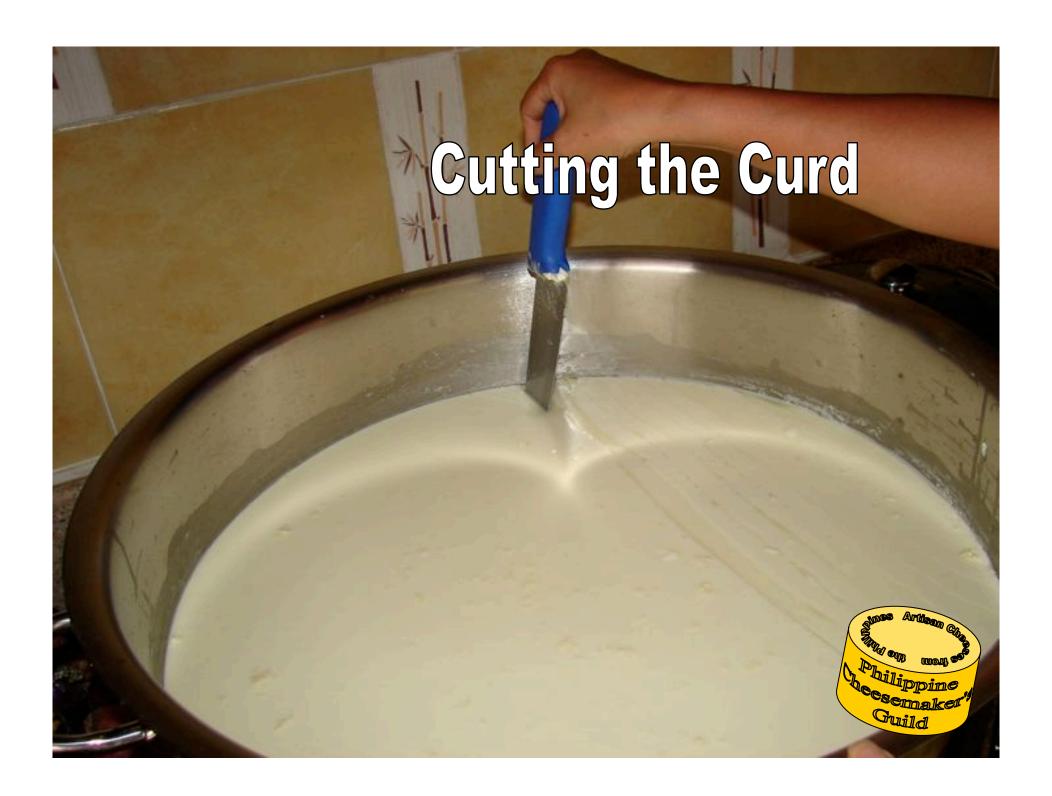

## Fresh Mozzarella Recipe

- 6. Heat the whey to at least 175°F (or up to 185°F).
- 7. Cut the curds to 3-inch cubes and put them in a glass bowl or stainless steel bowl.
- 8. Pour the hot whey into the bowl of cut curds.
- 9. Gather the curds together to form small balls and knead the curd. If the curd breaks or has blisters, dip them in the hot whey again. Repeat stretching and dipping until the curds turn smooth and shiny and taffy like.
- 10. Shape into balls or small logs and place in salted ice water for at least 30 minutes.
- 11. It is ready to eat ...