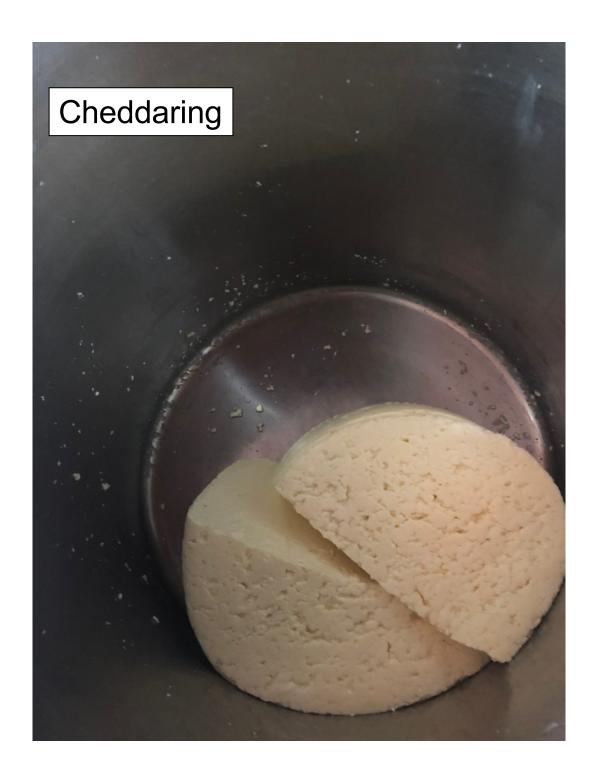

### **Cheese Names**

**Cheddar cheese** is a relatively hard, off-white (or orange if spices such as annatto are added), sometimes "sharp" (i.e., acidic) - tasting, natural cheese. Originating in the **English village of Cheddar in Somerse**t, cheeses of this style are produced beyond this region and in several countries around the world.