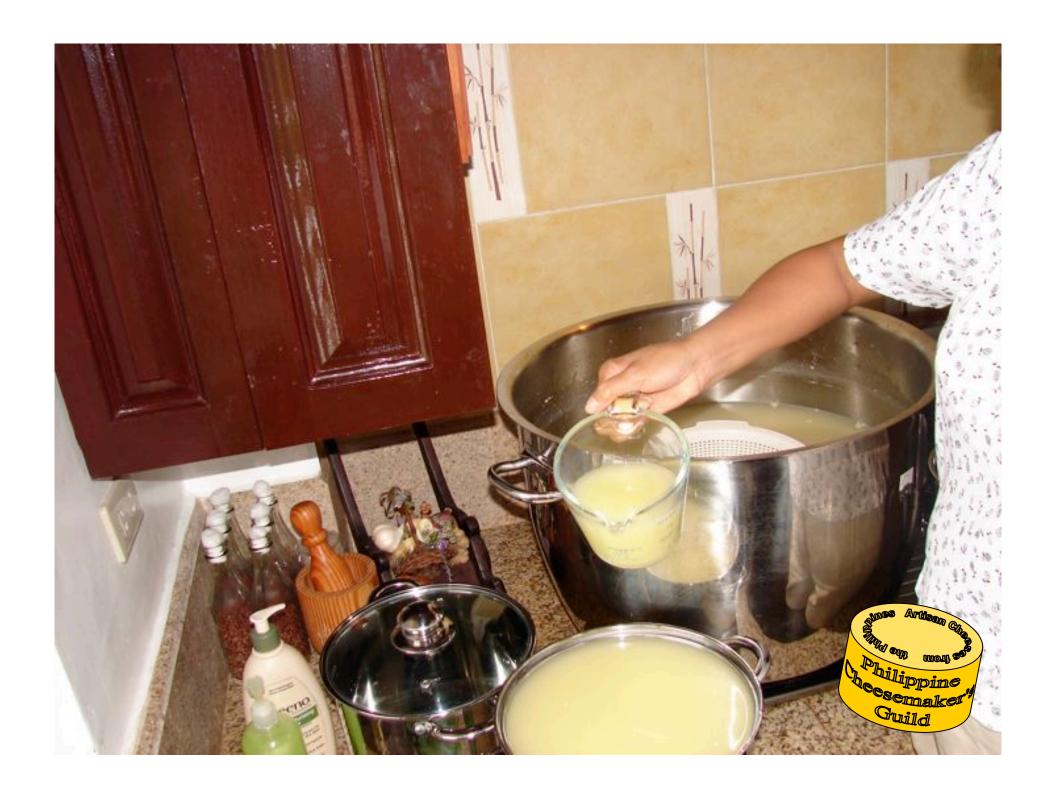

## Fresh Mozzarella Recipe

- 6. Heat the whey to at least 175°F (or up to 185°F).
- 7. Cut the curds to 3-inch cubes and put them in a glass bowl or stainless steel bowl.
- 8. Pour the hot whey into the bowl of cut curds.
- 9. Gather the curds together to form small balls and knead the curd. If the curd breaks or has blisters, dip them in the hot whey again. Repeat stretching and dipping until the curds turn smooth and shiny and taffy like.
- 10. Shape into balls or small logs and place in salted ice water for at least 30 minutes.
- 11. It is ready to eat ...