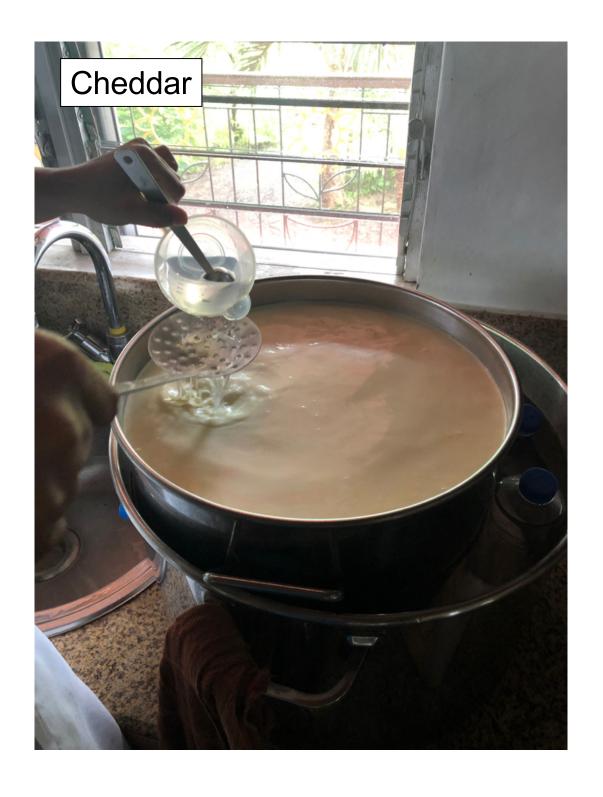

### **Cheese Names**

**Cheddar cheese** is a relatively hard, off-white (or orange if spices such as annatto are added), sometimes "sharp" (i.e., acidic) - tasting, natural cheese. Originating in the **English village of Cheddar in Somerse**t, cheeses of this style are produced beyond this region and in several countries around the world.