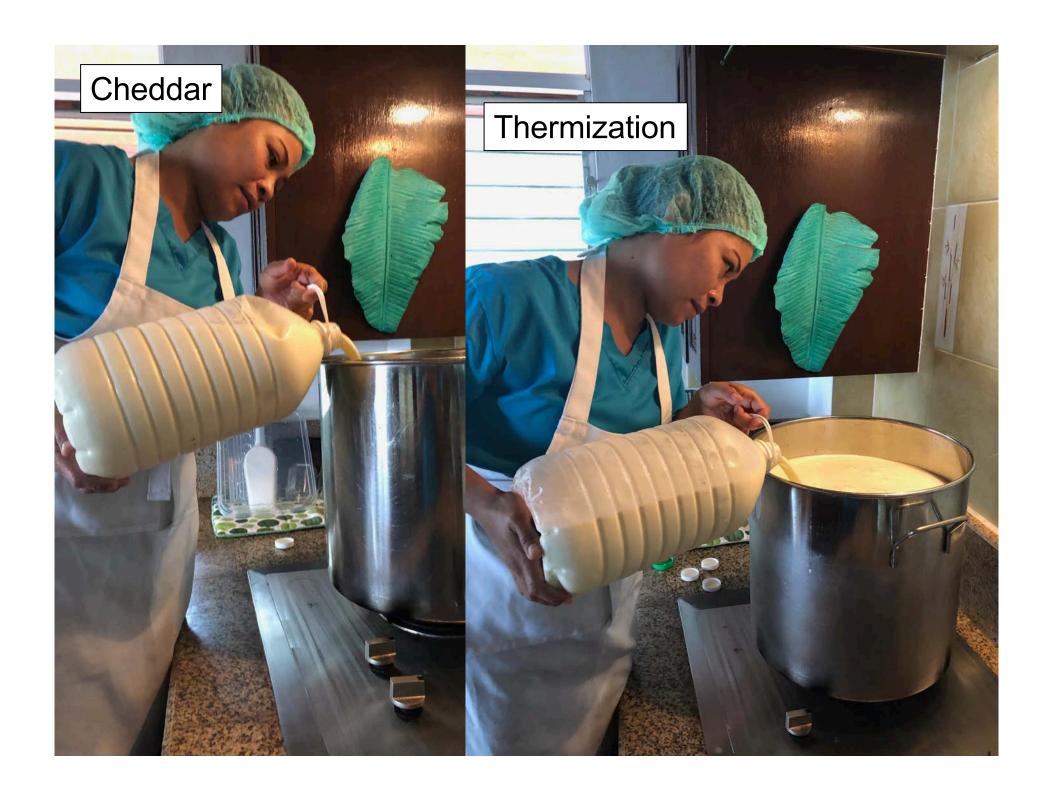

## Fresh Mozzarella Recipe Procedure:

- I. Preparing Equipment/Tools Needed
  - Follow steps in preparing utensils and equipment
- II. No need for thermization
- III. Cheese Making Procedure
- 1. Pour the raw whole milk into a pot. Add the diluted calcium chloride.

While stirring add the diluted citric acid to the milk at 55°F and mix thoroughly.

If using lipase add it now.

NOTE: If lipase is used, add a bit more rennet, as lipase makes the cheese softer.